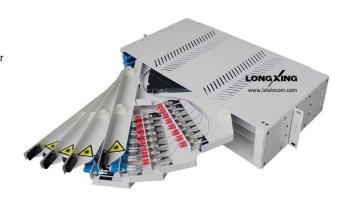

## **Overview**

This rack mount patch panel is used to terminate the providers' side of an optical fiber cable. It is a steel unit with provision to splice up to external optical fibers to pigtails. The splices and spare optical fibers are stored on the splice trays provided, while the pigtails are located in simplex through connectors at the patch panels in front of the splice trays. It is an ideal solution for rack or cabinet mounting in compact areas. This unit provides excellent fiber patching management.

## **Features**

- Top quality steel with electrostatic painted ensures the strong body and pleasing appearance.
- For standard 19", 21" and 23" racks use (other rack width options available on request).
- Fully stable patch panel, no risk of movement.
- Easy operations: Rotate style.
- Cable can be entered from rear; patch cords go out from left front
- Total front access for users.
- LongXing adapter panels are used for quick and easy adapter installations.
- Protected patch panel offers secure environment for adapters, patch cords and pigtails.
- High Density, see the capacity chart below.
- Adoptable adapter types: FC, SC simplex adapters and LC duplex adapters.