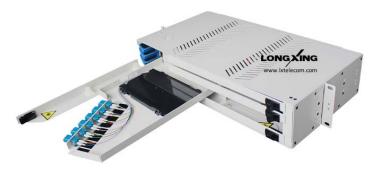

## **Overview**

This rack mount patch panel is used to terminate the providers' side of an optical fiber cable. It is a steel unit with provision to splice up to external optical fibers to pigtails. The splices and spare optical fibers are stored on the splice trays provided, while the pigtails are located in simplex through connectors at the patch panels in front of the splice trays. It is an ideal solution for rack or cabinet mounting in compact areas. This unit provides excellent fiber patching management.

## **Features**

- Top quality steel with electrostatic painted ensures the strong body and pleasing appearance.
- For standard 19", 21" and 23" racks use (other rack width options available on request).
- Fully stable patch panel, no risk of movement.
- Easy operations: Rotate style.
- Cable can be entered from rear; patch cords go out from left front
- Total front access for users.
- LongXing adapter panels are used for quick and easy adapter installations.
- Protected patch panel offers secure environment for adapters, patch cords and pigtails.
- High Density, see the capacity chart below.
- Adoptable adapter types: FC, SC simplex adapters and LC duplex adapters.