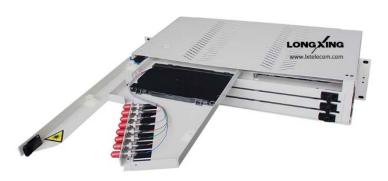

## **Overview**

This rack mount patch panel is used to terminate the providers' side of an optical fiber cable. It is a steel unit with provision to splice up to external optical fibers to pigtails. The splices and spare optical fibers are stored on the splice trays provided, while the pigtails are located in simplex through connectors at the patch panels in front of the splice trays. It is an ideal solution for rack or cabinet mounting in compact areas. This unit provides excellent fiber patching management.

## **Features**

- Top quality steel with electrostatic painted ensures the strong body and pleasing appearance.
- For standard 19", 21" and 23" racks use (other rack width options available on request).
- Fully stable patch panel, no risk of movement.
- Easy operations: Rotate style.
- Cable can be entered from rear; patch cords go out from left front
- Total front access for users.
- LongXing adapter panels are used for quick and easy adapter installations.
- Protected patch panel offers secure environment for adapters, patch cords and pigtails.
- High Density, see the capacity chart below.
- Adoptable adapter types: FC, SC simplex adapters and LC duplex adapters.