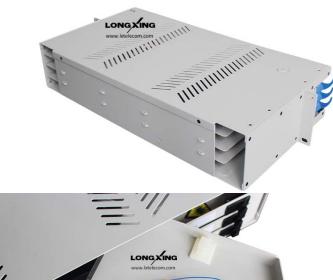

## **Overview**

This rack mount patch panel is used to terminate the providers' side of an optical fiber cable. It is a steel unit with provision to splice up to external optical fibers to pigtails. The splices and spare optical fibers are stored on the splice trays provided, while the pigtails are located in simplex through connectors at the patch panels in front of the splice trays. It is an ideal solution for rack or cabinet mounting in compact areas. This unit provides excellent fiber patching management.

## **Features**

- Top quality steel with electrostatic painted ensures the strong body and pleasing appearance.
- For standard 19", 21" and 23" racks use (other rack width options available on request).
- Fully stable patch panel, no risk of movement.
- Easy operations: Rotate style.
- Cable can be entered from rear; patch cords go out from left front
- Total front access for users.
- LongXing adapter panels are used for quick and easy adapter installations.
- Protected patch panel offers secure environment for adapters, patch cords and pigtails.
- High Density, see the capacity chart below.
- Adoptable adapter types: FC, SC simplex adapters and LC duplex adapters.