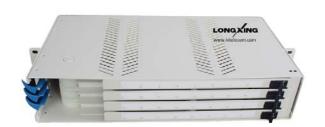

## **Overview**

This rack mount patch panel is used to terminate the providers' side of an optical fiber cable. It is a steel unit with provision to splice up to external optical fibers to pigtails. The splices and spare optical fibers are stored on the splice trays provided, while the pigtails are located in simplex through connectors at the patch panels in front of the splice trays. It is an ideal solution for rack or cabinet mounting in compact areas. This unit provides excellent fiber patching management.

## **Features**

- Top quality steel with electrostatic painted ensures the strong body and pleasing appearance.
- For standard 19", 21" and 23" racks use (other rack width options available on request).
- Fully stable patch panel, no risk of movement.
- Easy operations: Rotate style.
- Cable can be entered from rear; patch cords go out from left front
- Total front access for users.
- LongXing adapter panels are used for quick and easy adapter installations.
- Protected patch panel offers secure environment for adapters, patch cords and pigtails.
- High Density, see the capacity chart below.
- Adoptable adapter types: FC, SC simplex adapters and LC duplex adapters.