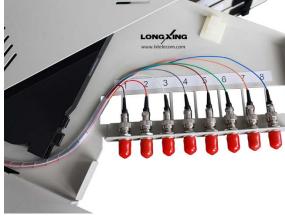

## **Overview**

This rack mount patch panel is used to terminate the providers' side of an optical fiber cable. It is a steel unit with provision to splice up to external optical fibers to pigtails. The splices and spare optical fibers are stored on the splice trays provided, while the pigtails are located in simplex through connectors at the patch panels in front of the splice trays. It is an ideal solution for rack or cabinet mounting in compact areas. This unit provides excellent fiber patching management.

## **Features**

- Top quality steel with electrostatic painted ensures the strong body and pleasing appearance.
- For standard 19", 21" and 23" racks use (other rack width options available on request).
- Fully stable patch panel, no risk of movement.
- Easy operations: Rotate style.
- Cable can be entered from rear; patch cords go out from left front
- Total front access for users.
- LongXing adapter panels are used for quick and easy adapter installations.
- Protected patch panel offers secure environment for adapters, patch cords and pigtails.
- High Density, see the capacity chart below.
- Adoptable adapter types: FC, SC simplex adapters and LC duplex adapters.

| Dimensions and Capability |        |           |             |                  |    |    |
|---------------------------|--------|-----------|-------------|------------------|----|----|
|                           | Height | Depth(mm) | Width       | Capacity (Cores) |    |    |
|                           |        |           |             | FC               | SC | LC |
|                           | 1U     | 240       | 19"/21"/23" | 16               | 12 | 24 |
|                           | 2U     | 240       | 19"/21"/23" | 32               | 24 | 48 |
|                           | 3U     | 240       | 19"/21"/23" | 48               | 36 | 72 |