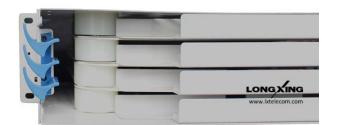

## **Features**

- Top quality steel with electrostatic painted ensures the strong body and pleasing appearance.
- For standard 19", 21" and 23" racks use (other rack width options available on request).
- Fully stable patch panel, no risk of movement.
- Easy operations: Rotate style.
- Cable can be entered from rear; patch cords go out from left front
- Total front access for users.
- LongXing adapter panels are used for quick and easy adapter installations.
- Protected patch panel offers secure environment for adapters, patch cords and pigtails.
- High Density, see the capacity chart below.
- Adoptable adapter types: FC, SC simplex adapters and LC duplex adapters.