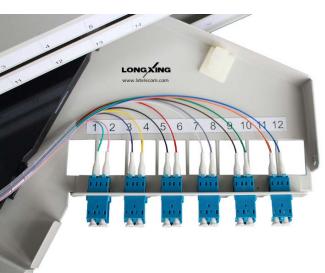

## **Overview**

This rack mount patch panel is used to terminate the providers' side of an optical fiber cable. It is a steel unit with provision to splice up to external optical fibers to pigtails. The splices and spare optical fibers are stored on the splice trays provided, while the pigtails are located in simplex through connectors at the patch panels in front of the splice trays. It is an ideal solution for rack or cabinet mounting in compact areas. This unit provides excellent fiber patching management.

## **Features**

- Top quality steel with electrostatic painted ensures the strong body and pleasing appearance.
- For standard 19", 21" and 23" racks use (other rack width options available on request).
- Fully stable patch panel, no risk of movement.
- Easy operations: Rotate style.
- Cable can be entered from rear; patch cords go out from left front
- Total front access for users.
- LongXing adapter panels are used for quick and easy adapter installations.
- Protected patch panel offers secure environment for adapters, patch cords and pigtails.
- High Density, see the capacity chart below.
- Adoptable adapter types: FC, SC simplex adapters and LC duplex adapters.

| Dimensions and Capability |        |           |             |                  |    |    |
|---------------------------|--------|-----------|-------------|------------------|----|----|
|                           | Height | Depth(mm) | Width       | Capacity (Cores) |    |    |
|                           |        |           |             | FC               | SC | LC |
|                           | 1U     | 240       | 19"/21"/23" | 16               | 12 | 24 |
|                           | 2U     | 240       | 19"/21"/23" | 32               | 24 | 48 |
|                           | 3U     | 240       | 19"/21"/23" | 48               | 36 | 72 |