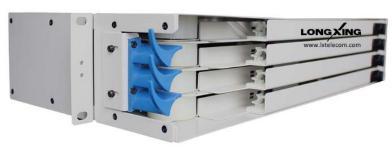

## **Features**

- Top quality steel with electrostatic painted ensures the strong body and pleasing appearance.
- For standard 19", 21" and 23" racks use (other rack width options available on request).
- Fully stable patch panel, no risk of movement.
- Easy operations: Rotate style.
- Cable can be entered from rear; patch cords go out from left front
- Total front access for users.
- LongXing adapter panels are used for quick and easy adapter installations.
- Protected patch panel offers secure environment for adapters, patch cords and pigtails.
- High Density, see the capacity chart below.
- Adoptable adapter types: FC, SC simplex adapters and LC duplex adapters.