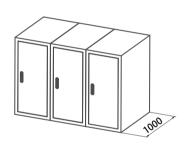

# **Multi-functional Tri-Bay Cabinet**



- · Three lockable compartments
- · Separated cabins for power, passive and other equipment
- · Isolated cabin option for batteries
- · Ideal solution for multi-party management





















## **Multi-functional Tri-Bay Cabinet**

#### Construction



#### Available in these depths (in mm):







### **Other Options**



Power. 110-240V



Power Supply (Breaker, Rectifier, Monitor)



Ground bar kit. 10-position



19" or 23"Mounting Panel



PDU



Battery: AGM VRLA Batteries



**Battery Storage** 



Laptop Tray



L Rail Set



Interior Light





Heater



Air Conditioner



7.... 00...............



Heat Exchanger



Door Alarm



Water Alarm



Smoke Alarm





Dynamic Environment Monitoring Systems



Generator Plug & Interlock



Door Latch Tool



Solar shield roof











02