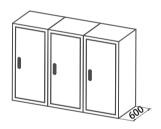

# **Multi-functional Tri-Bay Cabinet**



- · Three lockable compartments
- · Separated cabins for power, passive and other equipment
- · Isolated cabin option for batteries
- · Ideal solution for multi-party management





















## **Multi-functional Tri-Bay Cabinet**

#### Construction



#### Available in these depths (in mm):







### **Other Options**



Power. 110-240V



Power Supply (Breaker, Rectifier, Monitor)



Ground bar kit. 10-position



19" or 23"Mounting Panel



PDU



Battery: AGM VRLA Batteries



**Battery Storage** 



Laptop Tray



L Rail Set



Interior Light





Heater



Air Conditioner



7.... 00...............



Heat Exchanger



Door Alarm



Water Alarm



Smoke Alarm





Dynamic Environment Monitoring Systems



Generator Plug & Interlock



Door Latch Tool



Solar shield roof











02