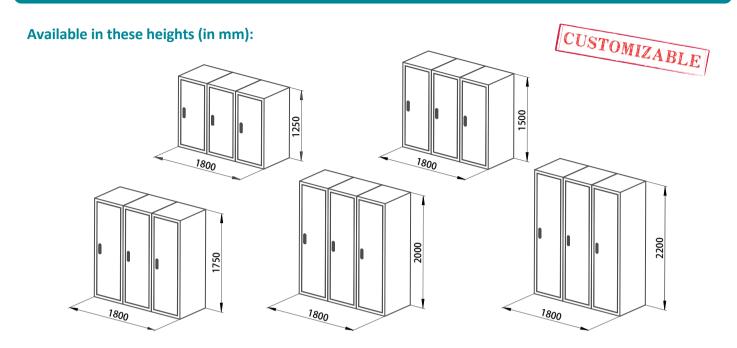

# **Multi-functional Tri-Bay Cabinet**



- · Three lockable compartments
- · Separated cabins for power, passive and other equipment
- · Isolated cabin option for batteries
- · Ideal solution for multi-party management





















## **Multi-functional Tri-Bay Cabinet**

#### Construction



#### Available in these depths (in mm):







### **Other Options**



Power. 110-240V



Power Supply (Breaker, Rectifier, Monitor)



Ground bar kit. 10-position



19" or 23"Mounting Panel



PDU



Battery: AGM VRLA Batteries



**Battery Storage** 



Laptop Tray



L Rail Set



Interior Light





Heater



Air Conditioner



7.... 00...............



Heat Exchanger



Door Alarm



Water Alarm



Smoke Alarm





Dynamic Environment Monitoring Systems



Generator Plug & Interlock



Door Latch Tool



Solar shield roof











02