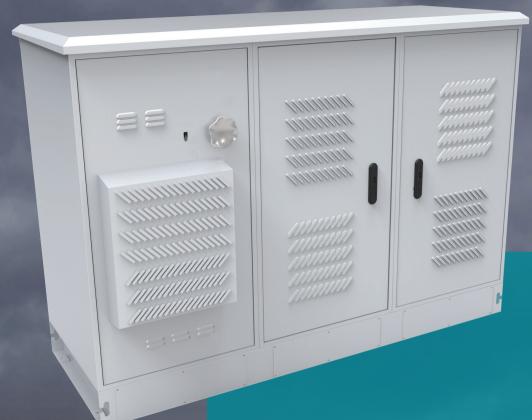

# **Multi-functional Tri-Bay Cabinet**

- · Three lockable compartments
- · Separated cabins for power, passive and other equipment
- · Isolated cabin option for batteries
- · Ideal solution for multi-party management

## **Multi-functional Tri-Bay Cabinet**

#### Construction