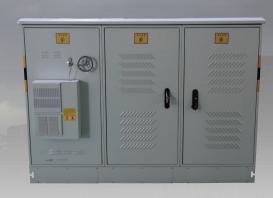

# **Multi-functional Tri-Bay Cabinet**

- · Three lockable compartments
- · Separated cabins for power, passive and other equipment
- · Isolated cabin option for batteries
- · Ideal solution for multi-party management

## **Multi-functional Tri-Bay Cabinet**

#### Construction