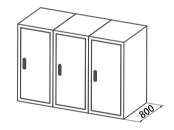

# **Multi-functional Tri-Bay Cabinet**



- · Three lockable compartments
- · Separated cabins for power, passive and other equipment
- · Isolated cabin option for batteries
- · Ideal solution for multi-party management





















## **Multi-functional Tri-Bay Cabinet**

#### Construction



#### Available in these depths (in mm):







### **Other Options**



Power. 110-240V



Power Supply (Breaker, Rectifier, Monitor)



Ground bar kit. 10-position



19" or 23"Mounting Panel



PDU



Battery: AGM VRLA Batteries



**Battery Storage** 



Laptop Tray



L Rail Set



Interior Light





Heater



Air Conditioner



7.... 00...............



Heat Exchanger



Door Alarm



Water Alarm



Smoke Alarm





Dynamic Environment Monitoring Systems



Generator Plug & Interlock



Door Latch Tool



Solar shield roof











02