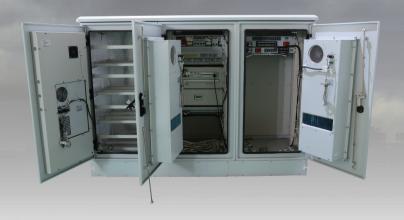

#### Construction

### **Other Options**

Power. 110-240V

Power Supply (Breaker, Rectifier, Monitor)

Ground bar kit. 10-position

19" or 23"Mounting Panel

PDU

Battery: AGM VRLA Batteries

**Battery Storage** 

Laptop Tray

L Rail Set

Interior Light

Heater

Air Conditioner

7.... 00...............

Heat Exchanger

Door Alarm

Water Alarm

Smoke Alarm

Dynamic Environment Monitoring Systems

Generator Plug & Interlock

Door Latch Tool

Solar shield roof

02