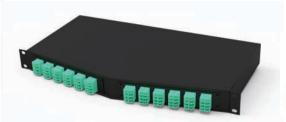

### HIGH DENSITY

#### Modular patch panels fully loaded with MPO cassettes

- · 1U or 3U (max 4 MPO cassettes per 1U)
- · Up to 96 fiber in 1U, LC to MPO
- · Work with MPO Cassettes
- · Factory configured or build your own
- · View Availability on Ixtelecom.com

# **MPO CASSETTES**

- · Up to 4 cassettes in 1U
- · 12, 24, or 36 fiber per cassette
- · Easy installation/replacement
- · View Availability on Ixtelecom.com