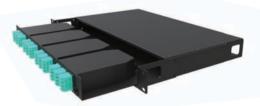

# **■ ULTRA DENSITY**

#### Most densely populated patch panels

- · 1U Angled or 1U Flat
- · Up to 144 fiber in 1U, LC to MPO
- · Factory configured for repid deployment
- · Single-mode or multimode (OM3/OM4)
- · View Availability on Ixtelecom.com