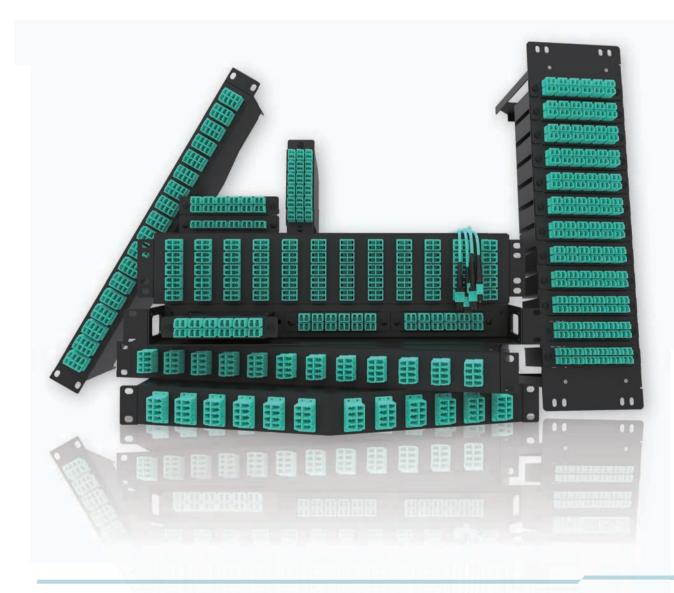

# **■ ULTRA DENSITY**

#### Most densely populated patch panels

- · 1U Angled or 1U Flat
- · Up to 144 fiber in 1U, LC to MPO
- · Factory configured for repid deployment
- · Single-mode or multimode (OM3/OM4)
- · View Availability on Ixtelecom.com

### HIGH DENSITY

#### Modular patch panels fully loaded with MPO cassettes

- · 1U or 3U (max 4 MPO cassettes per 1U)
- · Up to 96 fiber in 1U, LC to MPO
- · Work with MPO Cassettes
- · Factory configured or build your own
- · View Availability on Ixtelecom.com

# **▲ HIGH DENSITY**

# Modular patch panels fully loaded with adapter plates

- · 1U (max 4 adapter plates per 1U)
- · Up to 108 fiber in 1U, LC to MPO
- · Work with Adapter Plates
- · Factory configured or build your own
- · View Availability on Ixtelecom.com