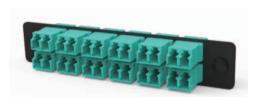

# **ADAPTER PLATES**

- · Up to 4 plates in 1U
- · 12, 24, or 36 fiber per plate
- · Pigtail/Splice tray sets available
- · View Availability on Ixtelecom.com