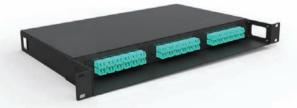

# **▲ HIGH DENSITY**

# Modular patch panels fully loaded with adapter plates

- · 1U (max 4 adapter plates per 1U)
- · Up to 108 fiber in 1U, LC to MPO
- · Work with Adapter Plates
- · Factory configured or build your own
- · View Availability on Ixtelecom.com