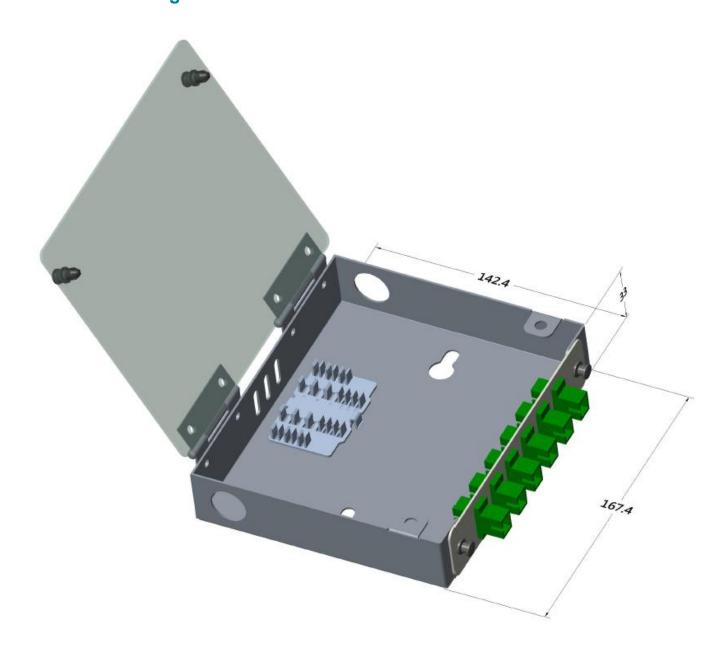

### **Technical Drawing 2**

| Dimensions and Capacity |                 |                 |
|-------------------------|-----------------|-----------------|
| Dimension(H x W x D) mm | Capacity for SC | Capacity for LC |
| 168 x 143 x 33          | 6               | 12              |