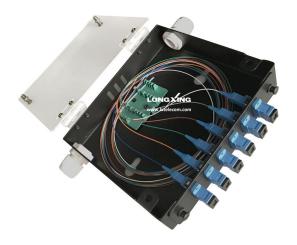

#### **Overview**

LongXing GP31-1M12A Optical Splice Box offers ideal environment for optical fibers to be spliced and interconnected. It has small size but high density and comes with an adapter plate that accommodates up to 12 fibers.

#### **Features**

- The box has functions of cable termination and splicing.
- Small size and customizable.
- Hinged glass door pleasing and intuitive appearance.
- Material: Aluminum alloy light weight.
- Easy installations: Wall mountable.
- Adapter plate for different types of adapters.
- Adoptable adapter types: FC, SC, LC/Duplex

| Dimensions and Capacity |                 |                 |
|-------------------------|-----------------|-----------------|
| Dimension(H x W x D) mm | Capacity for SC | Capacity for LC |
| 168 x 143 x 33          | 6               | 12              |