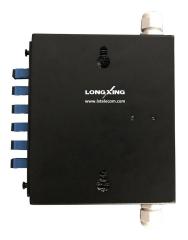

#### **Overview**

LongXing GP31-1M12A Optical Splice Box offers ideal environment for optical fibers to be spliced and interconnected. It has small size but high density and comes with an adapter plate that accommodates up to 12 fibers.

#### **Features**

- The box has functions of cable termination and splicing.
- Small size and customizable.
- Hinged glass door pleasing and intuitive appearance.
- Material: Aluminum alloy light weight.
- Easy installations: Wall mountable.
- Adapter plate for different types of adapters.
- Adoptable adapter types: FC, SC, LC/Duplex