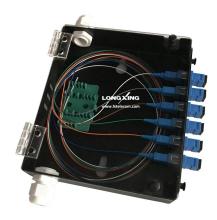

on request.

| Operation Conditions |                 |  |
|----------------------|-----------------|--|
| Temperature          | -30°C - 75°C    |  |
| Humidity             | ≤90% (at 30 °C) |  |
| Air Pressure         | 70kPa – 106kPa  |  |

| Shipping Information      |                                |  |
|---------------------------|--------------------------------|--|
| Package Contents          | Terminal box, 1 unit; Key, 1pc |  |
| Package Dimensions(W*H*D) | 200mm*170mm*80mm               |  |
| Material                  | Carton box                     |  |
| Weight                    | 1.2 KG                         |  |
| Lead Time                 | 10-15 working days normally    |  |





## **Technical Drawing 1**



### **Technical Drawing 2**









### **Part Details**