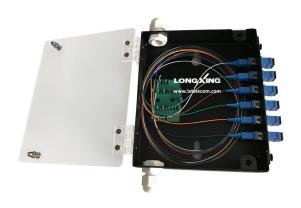

request.

| Operation Conditions |                 |  |
|----------------------|-----------------|--|
| Temperature          | -30°C - 75°C    |  |
| Humidity             | ≤90% (at 30 °C) |  |
| Air Pressure         | 70kPa – 106kPa  |  |

| Shipping Information      |                                |  |
|---------------------------|--------------------------------|--|
| Package Contents          | Terminal box, 1 unit; Key, 1pc |  |
| Package Dimensions(W*H*D) | 200mm*170mm*80mm               |  |
| Material                  | Carton box                     |  |
| Weight                    | 1.2 KG                         |  |
| Lead Time                 | 10-15 working days normally    |  |





## **Technical Drawing 1**



### **Technical Drawing 2**









### **Part Details**