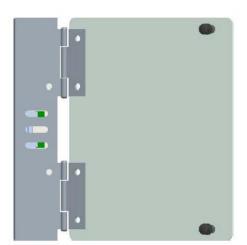

mized designs available upon request.

| Operation Conditions |                 |  |
|----------------------|-----------------|--|
| Temperature          | -30°C - 75°C    |  |
| Humidity             | ≤90% (at 30 °C) |  |
| Air Pressure         | 70kPa – 106kPa  |  |

| Shipping Information      |                                |  |
|---------------------------|--------------------------------|--|
| Package Contents          | Terminal box, 1 unit; Key, 1pc |  |
| Package Dimensions(W*H*D) | 200mm*170mm*80mm               |  |
| Material                  | Carton box                     |  |
| Weight                    | 1.2 KG                         |  |
| Lead Time                 | 10-15 working days normally    |  |





## **Technical Drawing 1**



### **Technical Drawing 2**









### **Part Details**