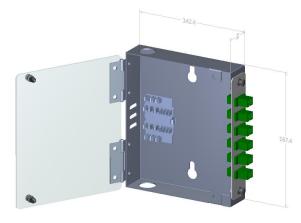

## **Technical Drawing 1**

| Dimensions and Capacity |                 |                 |
|-------------------------|-----------------|-----------------|
| Dimension(H x W x D) mm | Capacity for SC | Capacity for LC |
| 168 x 143 x 33          | 6               | 12              |