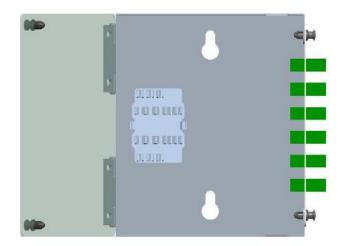

tomized designs available upon request.

| Operation Conditions |                 |  |
|----------------------|-----------------|--|
| Temperature          | -30°C - 75°C    |  |
| Humidity             | ≤90% (at 30 °C) |  |
| Air Pressure         | 70kPa – 106kPa  |  |

| Shipping Information      |                                |  |
|---------------------------|--------------------------------|--|
| Package Contents          | Terminal box, 1 unit; Key, 1pc |  |
| Package Dimensions(W*H*D) | 200mm*170mm*80mm               |  |
| Material                  | Carton box                     |  |
| Weight                    | 1.2 KG                         |  |
| Lead Time                 | 10-15 working days normally    |  |





## **Technical Drawing 1**



### **Technical Drawing 2**









### **Part Details**