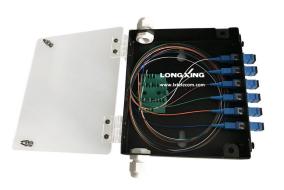

#### **Overview**

LongXing GP31-1M12A Optical Splice Box offers ideal environment for optical fibers to be spliced and interconnected. It has small size but high density and comes with an adapter plate that accommodates up to 12 fibers.

#### **Features**

- The box has functions of cable termination and splicing.
- Small size and customizable.
- Hinged glass door pleasing and intuitive appearance.
- Material: Aluminum alloy light weight.
- Easy installations: Wall mountable.
- Adapter plate for different types of adapters.
- Adoptable adapter types: FC, SC, LC/Duplex

| Dimensions and Capacity |                 |                 |
|-------------------------|-----------------|-----------------|
| Dimension(H x W x D) mm | Capacity for SC | Capacity for LC |
| 168 x 143 x 33          | 6               | 12              |