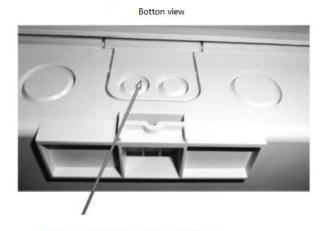

### Holes for drop cable. Cover can be knocked down.

View without U-shape cover

View with mid-pan device