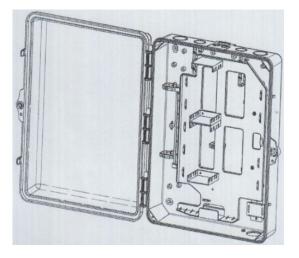

## **Main Structure**

### 1. Drop cable fixing clamp

2@

Feature: Meet reliable fixed indoor butterfly / round, outdoor self-supporting / pipeline and other specifications for drop cables. Easy to operate and post-maintenance.

### 2. Two routing channels

Feature: Drop cable routing channels and pigtail routing channels are separate. Construction and maintenance are standardized.