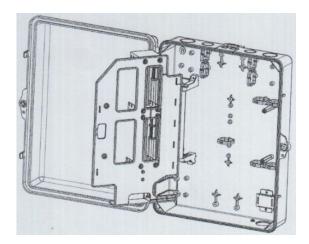

### **Overview**

This FTTH optical fiber distribution box provides splicing, termination and distribution for fibers. Feeder cables are fixed and protected well. Fiber termination device may help fiber and pigtail splice and terminate. Fiber wiring tray is convenient for inlet, installation and maintenance of drop cables. Adapters help to connect pigtails with drop cables.

## **Main Structure**