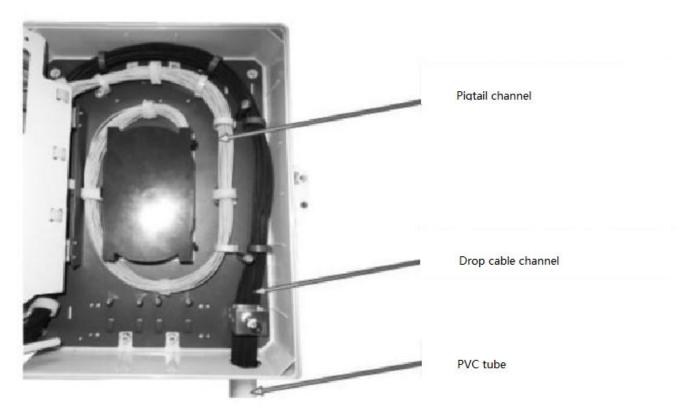

### 2. Two routing channels

Feature: Drop cable routing channels and pigtail routing channels are separate. Construction and maintenance are standardized.