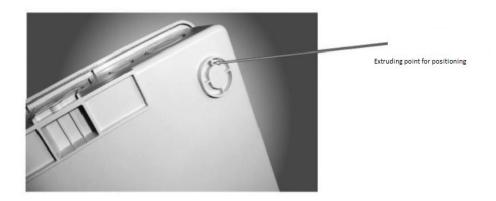

LongXingTelecom

+86 574 87908988 +86 574 87908188 Ver: 240915

6. When installing the box onto wall without "H-shape" back plate, four extruding points on the rear of the box are used for positioning. Put the box against the wall surface, and firmly press the box to leave four points which help to position drilling places. Then use a drill to drill bit and secure the box on the wall with expansion bolts.