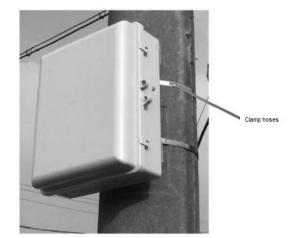

### 8. H-shaped fitting

When mounting the box on a wall, there are waist-shaped holes which can ensure smooth installation if there is a disrepancy between holes on wall and on the box.

When Thread the hose clamps through the H shaped fitting H-fitting. Secure the H-shaped fitting on the box using screws and nuts. Finally secure the clamp hoses on the pole.