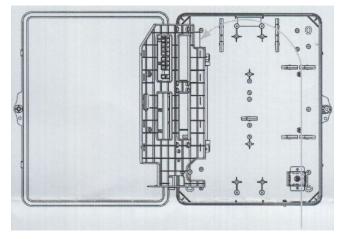

fibers. Feeder cables are fixed and protected well. Fiber termination device may help fiber and pigtail splice and terminate. Fiber wiring tray is convenient for inlet, installation and maintenance of drop cables. Adapters help to connect pigtails with drop cables.

## Safety

- Always wear eye protection when handling fiber.
- Always wear glove when handling bare fiber. .
- Dispose all cleaved fibers into a designated waste bin.
- Do not eat, drink or smoke when handling fiber.



### **Overview**

## **Configurations**







in LongXing Telecom LongXing Telecom Anju Road, Beilun District, Ningbo, China info@lxtelecom.com

You Tube LongXingTelecom

+86 574 87908988 +86 574 87908188 Ver: 240915



## Assemble the Splitter Module





## Wiring

(1) Insert the input cable as shown below





(2) Insert the output cable as shown below







LongXing Telecom LongXing Telecom LongXin Anju Road, Beilun District, Ningbo, China info@lxtelecom.com

You Tube LongXingTelecom

+86 574 87908988 +86 574 87908188 Ver: 240915



(3) Clamp the input cable and the output cable as shown below



If you need to install multiple splitters, repeat the above process.

## **Main Structure**

### 1. Drop cable fixing clamp

2@

Feature: Meet reliable fixed indoor butterfly / round, outdoor self-supporting / pipeline and other specifications for drop cables. Easy to operate and post-maintenance.



### 2. Two routing channels

Feature: Drop cable routing channels and pigtail routing channels are separate. Construction and maintenance are standardized.



### Mid-pan tool (Optional) 3.

Feature: