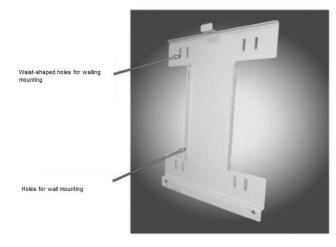

### 8. H-shaped fitting

When mounting the box on a wall, there are waist-shaped holes which can ensure smooth installation if there is a disrepancy between holes on wall and on the box.

When Thread the hose clamps through the H shaped fitting H-fitting. Secure the H-shaped fitting on the box using screws and nuts. Finally secure the clamp hoses on the pole.