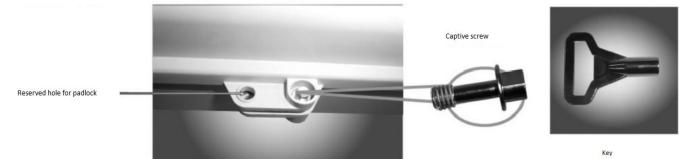

#### Lock of box 4.

Features: Box with captive screws

Use captive screws to ensure that screws are not easy to thrown away when installing.

Ensure good water resistance when used outdoors.

Captive screw for the half-moon shape of the head, using a dedicated lock key. Reserved hole for padlock is used for anti-theft.