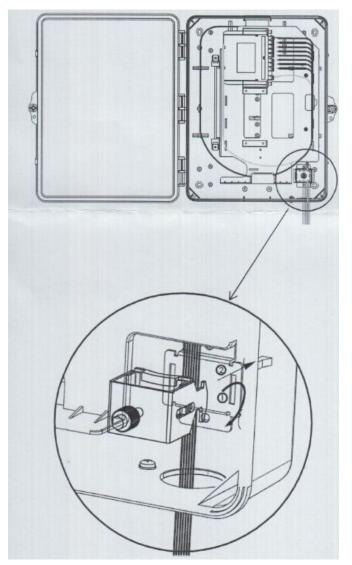

### 1. Drop cable fixing clamp

2@

Feature: Meet reliable fixed indoor butterfly / round, outdoor self-supporting / pipeline and other specifications for drop cables. Easy to operate and post-maintenance.