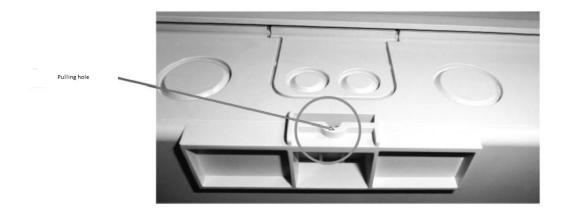

#### Pulling hole on the back of box 5.

Features: when installing the box onto a pole, the pulling hole is available for a hook which helps a worker to pull the box upwards, easy for operation.

LongXing Telecom LongXing Telecom Anju Road, Beilun District, Ningbo, China info@lxtelecom.com www.lxtelecom.com