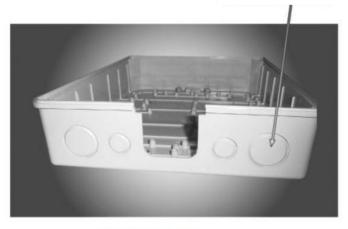

### Holes for drop cable. Cover can be knocked down.

View without U-shape cover

View with mid-pan device