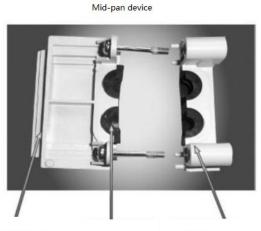

### Mid-pan tool (Optional) 3.

Feature: There is a U-shaped notch. You can knock down the notch and put mid-pan device on the hole, and press the cables in the middle of the sealing ring.

If you do not use mid-pan function, you can knock down the U-shaped notch in the middle of a small hole, and cables can go in directly.