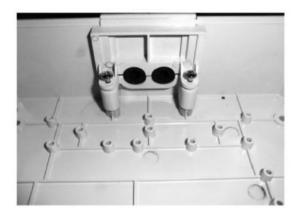

### Mid-pan tool (Optional) 3.

Feature: There is a U-shaped notch. You can knock down the notch and put mid-pan device on the hole, and press the cables in the middle of the sealing ring.

If you do not use mid-pan function, you can knock down the U-shaped notch in the middle of a small hole, and cables can go in directly.