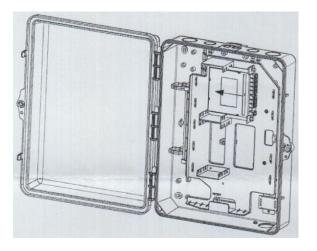

## **Main Structure**

### 1. Drop cable fixing clamp

2@

Feature: Meet reliable fixed indoor butterfly / round, outdoor self-supporting / pipeline and other specifications for drop cables. Easy to operate and post-maintenance.

### 2. Two routing channels

Feature: Drop cable routing channels and pigtail routing channels are separate. Construction and maintenance are standardized.