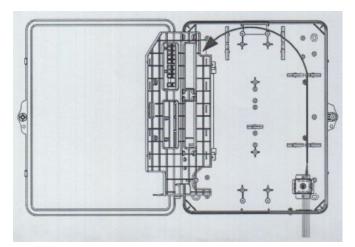

ell. Fiber termination device may help fiber and pigtail splice and terminate. Fiber wiring tray is convenient for inlet, installation and maintenance of drop cables. Adapters help to connect pigtails with drop cables.

## Safety

- Always wear eye protection when handling fiber.
- Always wear glove when handling bare fiber. .
- Dispose all cleaved fibers into a designated waste bin.
- Do not eat, drink or smoke when handling fiber.



### **Overview**

## **Configurations**







in LongXing Telecom LongXing Telecom Anju Road, Beilun District, Ningbo, China info@lxtelecom.com

You Tube LongXingTelecom

+86 574 87908988 +86 574 87908188 Ver: 240915



## Assemble the Splitter Module





## Wiring

(1) Insert the input cable as shown below





(2) Insert the output cable as shown below







LongXing Telecom LongXing Telecom LongXin Anju Road, Beilun District, Ningbo, China info@lxtelecom.com

You Tube LongXingTelecom

+86 574 87908988 +86 574 87908188 Ver: 240915



(3) Clamp the input cable and the output cable as shown below



If you need to install multiple splitters, repeat the above process.

## **Main Structure**

### 1. Drop cable fixing clamp

2@

Feature: Meet reliable fixed indoor butterfly / round, outdoor self-supporting / pipeline and other specifications for drop cables. Easy to operate and post-maintenance.



### 2. Two routing channels

Feature: Drop cable routing channels and pigtail routing channels are separate. Construction and maintenance are standardized.



### Mid-pan tool (Optional) 3.

Feature: There is a U-shaped notch. You can knock down th