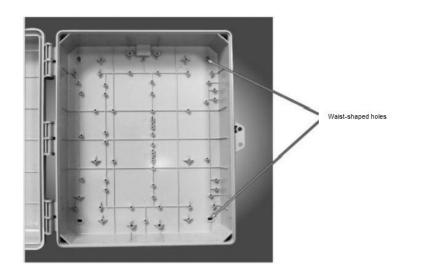

7. When the positioning points on the wall are not perfectly right, use waist-shaped holes on the box to adjust installation.

LongXing Telecom LongXing Telecom Anju Road, Beilun District, Ningbo, China info@lxtelecom.com www.lxtelecom.com