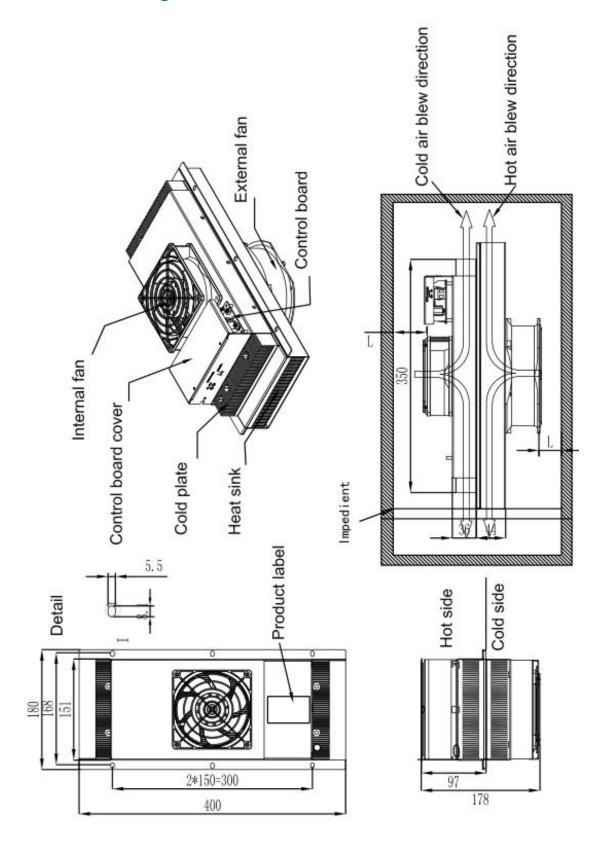

city           | 200W@L32/L32                    |
| Consumption                | 350W@L32/L32                    |
| Heating Capacity(Optional) | 300W@L35/L35                    |
| Internal Airflow           | 240m³ /h                        |
| Working Temperature Range  | -10℃~+55℃                       |
| Noise Level                | 67dB(A)                         |
| IP Grade                   | IP55                            |
| Net Weight                 | 7.0kg                           |
| Mounting Method            | Semi-embedded Mounting          |
| Dimensions(H*W*D)          | 400mm*180mm*178mm               |
| CE&RoHS Compliant          | Yes                             |

### Cooling Capacity Chart



#### Power Consumption Chart









2

## **Technical Drawings**







3

### **Installation Instructions**



Figure 4-Installation Instruction









## **Terminal Instructions**









5

+86 574 87908988 +86 574 87908188 Ver: 120618