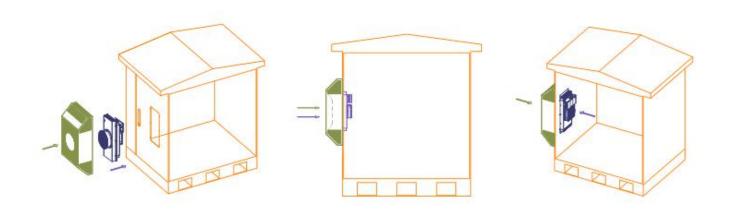

350W@L32/L32                    |
| Heating Capacity(Optional) | 300W@L35/L35                    |
| Internal Airflow           | 240m³ /h                        |
| Working Temperature Range  | -10℃~+55℃                       |
| Noise Level                | 67dB(A)                         |
| IP Grade                   | IP55                            |
| Net Weight                 | 7.0kg                           |
| Mounting Method            | Semi-embedded Mounting          |
| Dimensions(H*W*D)          | 400mm*180mm*178mm               |
| CE&RoHS Compliant          | Yes                             |

### Cooling Capacity Chart



#### Power Consumption Chart









2

## **Technical Drawings**







3

### **Installation Instructions**



Figure 4-Installation Instruction









## **Terminal Instructions**









5

+86 574 87908988 +86 574 87908188 Ver: 120618