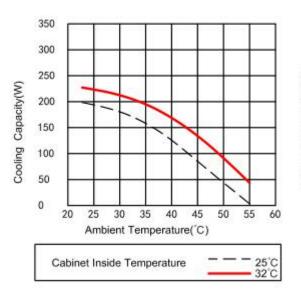

upply               | -48VDC Nominal(-44VDC ~ -58VDC) |
| Cooling Capacity           | 200W@L32/L32                    |
| Consumption                | 350W@L32/L32                    |
| Heating Capacity(Optional) | 300W@L35/L35                    |
| Internal Airflow           | 240m³ /h                        |
| Working Temperature Range  | -10℃~+55℃                       |
| Noise Level                | 67dB(A)                         |
| IP Grade                   | IP55                            |
| Net Weight                 | 7.0kg                           |
| Mounting Method            | Semi-embedded Mounting          |
| Dimensions(H*W*D)          | 400mm*180mm*178mm               |
| CE&RoHS Compliant          | Yes                             |

### Cooling Capacity Chart



#### Power Consumption Chart









2

## **Technical Drawings**







3

### **Installation Instructions**



Figure 4-Installation Instruction









## **Terminal Instructions**









5

+86 574 87908988 +86 574 87908188 Ver: 120618