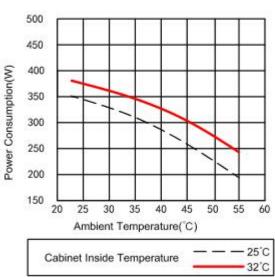

inal(-44VDC ~ -58VDC) |
| Cooling Capacity           | 200W@L32/L32                    |
| Consumption                | 350W@L32/L32                    |
| Heating Capacity(Optional) | 300W@L35/L35                    |
| Internal Airflow           | 240m³ /h                        |
| Working Temperature Range  | -10℃~+55℃                       |
| Noise Level                | 67dB(A)                         |
| IP Grade                   | IP55                            |
| Net Weight                 | 7.0kg                           |
| Mounting Method            | Semi-embedded Mounting          |
| Dimensions(H*W*D)          | 400mm*180mm*178mm               |
| CE&RoHS Compliant          | Yes                             |

### Cooling Capacity Chart



#### Power Consumption Chart









2

## **Technical Drawings**







3

### **Installation Instructions**



Figure 4-Installation Instruction









## **Terminal Instructions**









5

+86 574 87908988 +86 574 87908188 Ver: 120618