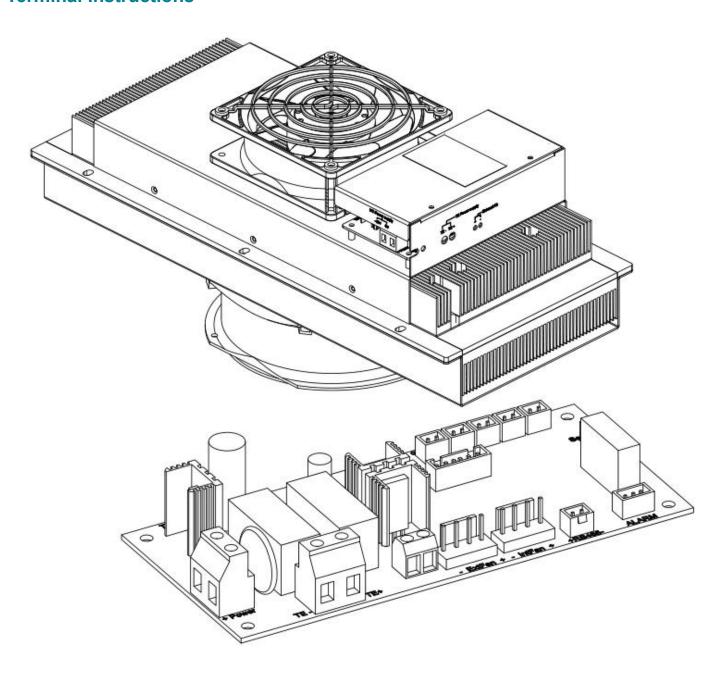

eating Capacity(Optional) | 300W@L35/L35                    |
| Internal Airflow           | 240m³ /h                        |
| Working Temperature Range  | -10℃~+55℃                       |
| Noise Level                | 67dB(A)                         |
| IP Grade                   | IP55                            |
| Net Weight                 | 7.0kg                           |
| Mounting Method            | Semi-embedded Mounting          |
| Dimensions(H*W*D)          | 400mm*180mm*178mm               |
| CE&RoHS Compliant          | Yes                             |

### Cooling Capacity Chart



#### Power Consumption Chart









2

## **Technical Drawings**







3

### **Installation Instructions**



Figure 4-Installation Instruction









## **Terminal Instructions**









5

+86 574 87908988 +86 574 87908188 Ver: 120618