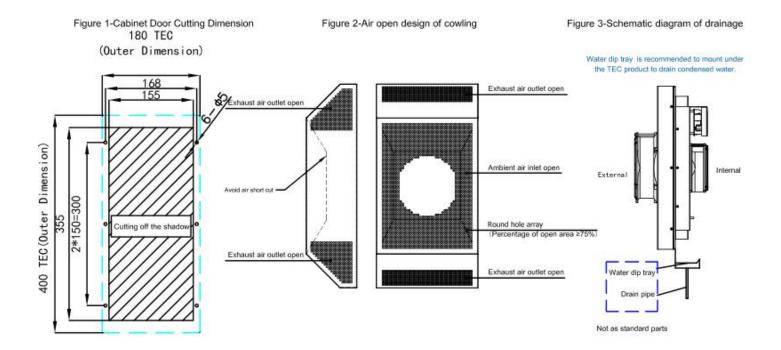

|
| Consumption                | 350W@L32/L32                    |
| Heating Capacity(Optional) | 300W@L35/L35                    |
| Internal Airflow           | 240m³ /h                        |
| Working Temperature Range  | -10℃~+55℃                       |
| Noise Level                | 67dB(A)                         |
| IP Grade                   | IP55                            |
| Net Weight                 | 7.0kg                           |
| Mounting Method            | Semi-embedded Mounting          |
| Dimensions(H*W*D)          | 400mm*180mm*178mm               |
| CE&RoHS Compliant          | Yes                             |

### Cooling Capacity Chart



#### Power Consumption Chart









2

## **Technical Drawings**







3

### **Installation Instructions**



Figure 4-Installation Instruction









## **Terminal Instructions**









5

+86 574 87908988 +86 574 87908188 Ver: 120618