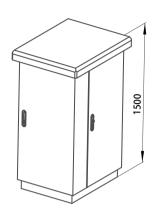

# **The Multiple Protection**

- · Three-door design for maximum function varieties
- · Side compartment for fiber, MDF/VDF modules or embedded climate control equipment
- · Fans can be added on the top cover for extra ventilation



















# **The Multiple Protection**

### Construction

#### Available in these heights (in mm):









#### Available in these depths (in mm):







### **Other Options**



Power. 110-240V



Power Supply (Breaker, Rectifier, Monitor)



Ground bar kit. 10-position



19" or 23"Mounting Panel





Battery: AGM VRLA Batteries



**Battery Storage** 



**Laptop Tray** 



L Rail Set



Interior Light



Heater





Air Conditioner



**Heat Exchanger** 



Door Alarm



Water Alarm



Smoke Alarm



**Dynamic Environment Monitoring Systems** 



Generator Plug & Interlock



**Door Latch Tool** 



Solar shield roof



**Optical Splitter** 



Splice Tray



**Distribution Module** 



19"or 23"Relay Racks



**Mounting Base**