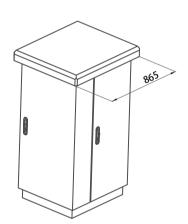

# **The Multiple Protection**

- · Three-door design for maximum function varieties
- · Side compartment for fiber, MDF/VDF modules or embedded climate control equipment
- · Fans can be added on the top cover for extra ventilation



















# **The Multiple Protection**

### Construction

#### Available in these heights (in mm):









#### Available in these depths (in mm):







### **Other Options**



Power. 110-240V



Power Supply (Breaker, Rectifier, Monitor)



Ground bar kit. 10-position



19" or 23"Mounting Panel





Battery: AGM VRLA Batteries



**Battery Storage** 



**Laptop Tray** 



L Rail Set



Interior Light



Heater





Air Conditioner



**Heat Exchanger** 



Door Alarm



Water Alarm



Smoke Alarm



**Dynamic Environment Monitoring Systems** 



Generator Plug & Interlock



**Door Latch Tool** 



Solar shield roof



**Optical Splitter** 



Splice Tray



**Distribution Module** 



19"or 23"Relay Racks



**Mounting Base**