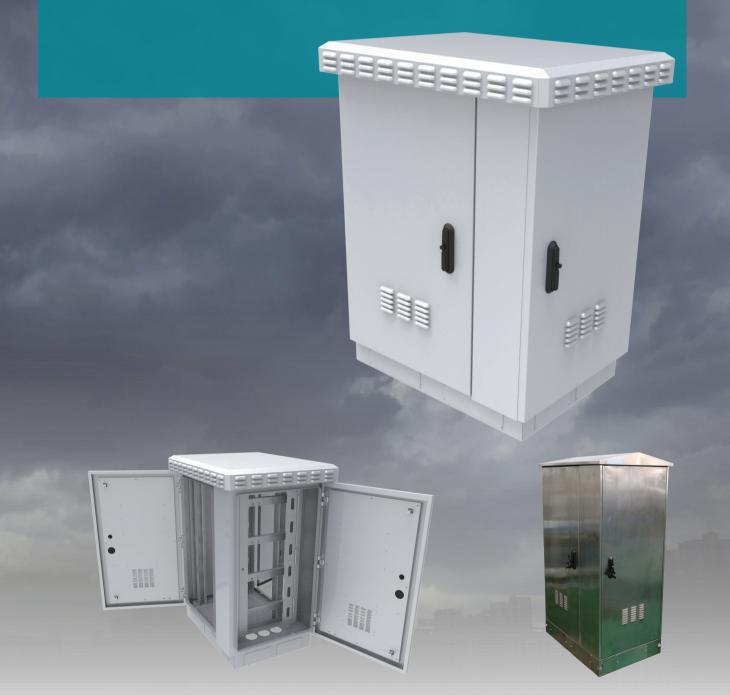

# **The Multiple Protection**

- · Three-door design for maximum function varieties
- · Side compartment for fiber, MDF/VDF modules or embedded climate control equipment
- · Fans can be added on the top cover for extra ventilation

### Construction