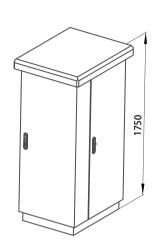

# **The Multiple Protection**

- · Three-door design for maximum function varieties
- · Side compartment for fiber, MDF/VDF modules or embedded climate control equipment
- · Fans can be added on the top cover for extra ventilation



















# **The Multiple Protection**

### Construction

#### Available in these heights (in mm):









#### Available in these depths (in mm):







### **Other Options**



Power. 110-240V



Power Supply (Breaker, Rectifier, Monitor)



Ground bar kit. 10-position



19" or 23"Mounting Panel





Battery: AGM VRLA Batteries



**Battery Storage** 



**Laptop Tray** 



L Rail Set



Interior Light



Heater





Air Conditioner



**Heat Exchanger** 



Door Alarm



Water Alarm



Smoke Alarm



**Dynamic Environment Monitoring Systems** 



Generator Plug & Interlock



**Door Latch Tool** 



Solar shield roof



**Optical Splitter** 



Splice Tray



**Distribution Module** 



19"or 23"Relay Racks



**Mounting Base**