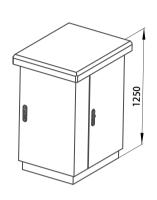

# **The Multiple Protection**

- · Three-door design for maximum function varieties
- · Side compartment for fiber, MDF/VDF modules or embedded climate control equipment
- · Fans can be added on the top cover for extra ventilation



















# **The Multiple Protection**

### Construction

#### Available in these heights (in mm):









#### Available in these depths (in mm):







### **Other Options**



Power. 110-240V



Power Supply (Breaker, Rectifier, Monitor)



Ground bar kit. 10-position



19" or 23"Mounting Panel





Battery: AGM VRLA Batteries



**Battery Storage** 



**Laptop Tray** 



L Rail Set



Interior Light



Heater





Air Conditioner



**Heat Exchanger** 



Door Alarm



Water Alarm



Smoke Alarm



**Dynamic Environment Monitoring Systems** 



Generator Plug & Interlock



**Door Latch Tool** 



Solar shield roof



**Optical Splitter** 



Splice Tray



**Distribution Module** 



19"or 23"Relay Racks



**Mounting Base**