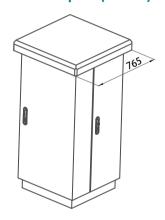

# **The Multiple Protection**

- · Three-door design for maximum function varieties
- · Side compartment for fiber, MDF/VDF modules or embedded climate control equipment
- · Fans can be added on the top cover for extra ventilation



















# **The Multiple Protection**

### Construction

#### Available in these heights (in mm):









#### Available in these depths (in mm):







### **Other Options**



Power. 110-240V



Power Supply (Breaker, Rectifier, Monitor)



Ground bar kit. 10-position



19" or 23"Mounting Panel





Battery: AGM VRLA Batteries



**Battery Storage** 



**Laptop Tray** 



L Rail Set



Interior Light



Heater





Air Conditioner



**Heat Exchanger** 



Door Alarm



Water Alarm



Smoke Alarm



**Dynamic Environment Monitoring Systems** 



Generator Plug & Interlock



**Door Latch Tool** 



Solar shield roof



**Optical Splitter** 



Splice Tray



**Distribution Module** 



19"or 23"Relay Racks



**Mounting Base**