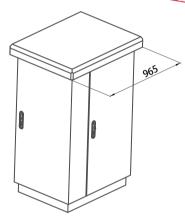

# **The Multiple Protection**

- · Three-door design for maximum function varieties
- · Side compartment for fiber, MDF/VDF modules or embedded climate control equipment
- · Fans can be added on the top cover for extra ventilation



















# **The Multiple Protection**

### Construction

#### Available in these heights (in mm):









#### Available in these depths (in mm):







### **Other Options**



Power. 110-240V



Power Supply (Breaker, Rectifier, Monitor)



Ground bar kit. 10-position



19" or 23"Mounting Panel





Battery: AGM VRLA Batteries



**Battery Storage** 



**Laptop Tray** 



L Rail Set



Interior Light



Heater





Air Conditioner



**Heat Exchanger** 



Door Alarm



Water Alarm



Smoke Alarm



**Dynamic Environment Monitoring Systems** 



Generator Plug & Interlock



**Door Latch Tool** 



Solar shield roof



**Optical Splitter** 



Splice Tray



**Distribution Module** 



19"or 23"Relay Racks



**Mounting Base**