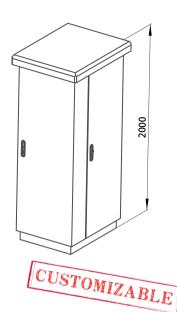

# **The Multiple Protection**

- · Three-door design for maximum function varieties
- · Side compartment for fiber, MDF/VDF modules or embedded climate control equipment
- · Fans can be added on the top cover for extra ventilation



















# **The Multiple Protection**

### Construction

#### Available in these heights (in mm):









#### Available in these depths (in mm):







### **Other Options**



Power. 110-240V



Power Supply (Breaker, Rectifier, Monitor)



Ground bar kit. 10-position



19" or 23"Mounting Panel





Battery: AGM VRLA Batteries



**Battery Storage** 



**Laptop Tray** 



L Rail Set



Interior Light



Heater





Air Conditioner



**Heat Exchanger** 



Door Alarm



Water Alarm



Smoke Alarm



**Dynamic Environment Monitoring Systems** 



Generator Plug & Interlock



**Door Latch Tool** 



Solar shield roof



**Optical Splitter** 



Splice Tray



**Distribution Module** 



19"or 23"Relay Racks



**Mounting Base**