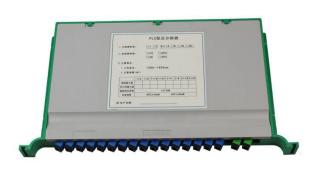

ODM-BS-B4

| Dimensions and Capability |                             |                             |
|---------------------------|-----------------------------|-----------------------------|
|                           | Series BS-B3                | Series BS-B4                |
| Adapter Capacity          | 18 SC/FC adapters           | 34 SC/FC adapters           |
|                           | 34 LC adapters              | 66 LC adapters              |
| Capacity                  | Max split ratio of 2*16 for | Max split ratio of 2*32 for |
|                           | SC/FC/E2000 and 2*32 for LC | SC/FC/E2000 and 2*64 for LC |
| Dimensions (H*W*D)        | 25*301*180 mm               | 50*301*180 mm               |
| Direction for exit cable  | Left                        |                             |
| Color                     | Green                       |                             |