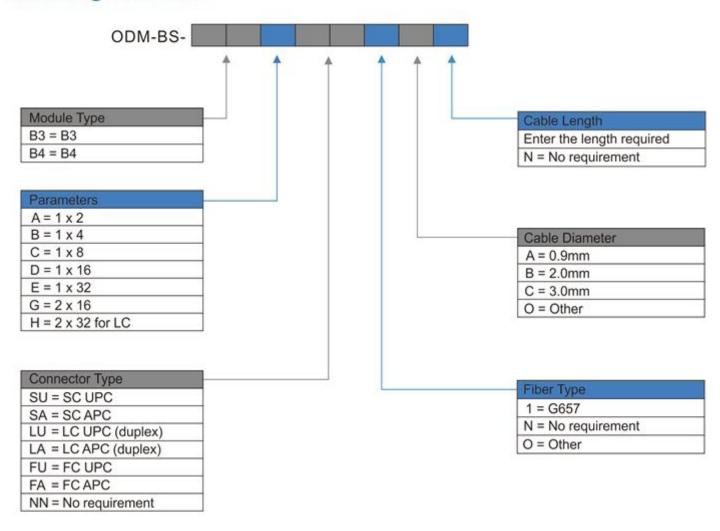

# **Catalog Number**

### Ordering Example:

ODM-BS-B3ASU1A10 B3 Module, 1 x 2, SC UPC, G657, 0.9mm Cable, 10m Cable Length

Note: "If the required type of any item is not on the relevant list, please use "O" or "OO" as the red cells indicate, and kindly state the required type in the description of PO.