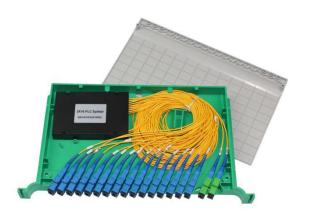

ODM-BS-B4

| Dimensions and Capability |                             |                             |
|---------------------------|-----------------------------|-----------------------------|
|                           | Series BS-B3                | Series BS-B4                |
| Adapter Capacity          | 18 SC/FC adapters           | 34 SC/FC adapters           |
|                           | 34 LC adapters              | 66 LC adapters              |
| Capacity                  | Max split ratio of 2*16 for | Max split ratio of 2*32 for |
|                           | SC/FC/E2000 and 2*32 for LC | SC/FC/E2000 and 2*64 for LC |
| Dimensions (H*W*D)        | 25*301*180 mm               | 50*301*180 mm               |
| Direction for exit cable  | Left                        |                             |
| Color                     | Green                       |                             |

## **Part Details**

ODM-BS-B3

ODM-BS-B4