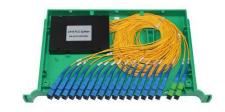

**ODM-BS-B3** 

### **Features**

- ABS material
- Light and beautiful plastic structure
- RoHS compliant
- Series BS-B3: Max split ratio of 2\*16 for SC/FC and 2\*32 for LC
- Series BS-B3: Max split ratio of 2\*16 for SC/FC and 2\*32 for LC
- A cover-plate provided on the tray after fusion
- Splitter compartment for easy operation and maintenance
- Secure protective device for radius curvature of fibers