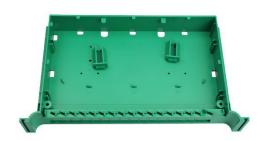

# **Optical Distribution Module**

### **ODM BS Series**

## **Overview**

Optical distribution module Series BS-B3 and Series BS-B4 are designed for splitters with the purpose of optic fiber organization, storage within ODF, patch panels, fiber optical outdoor cabinets etc. LongXing provides the highest quality fiber management trays at the best prices.



**ODM-BS-B3** 

### **Features**

- ABS material
- Light and beautiful plastic structure
- RoHS compliant
- Series BS-B3: Max split ratio of 2\*16 for SC/FC and 2\*32 for LC
- Series BS-B3: Max split ratio of 2\*16 for SC/FC and 2\*32 for LC
- A cover-plate provided on the tray after fusion
- Splitter compartment for easy operation and maintenance
- Secure protective device for radius curvature of fibers



ODM-BS-B4

| Dimensions and Capability |                             |                             |
|---------------------------|-----------------------------|-----------------------------|
|                           | Series BS-B3                | Series BS-B4                |
| Adapter Capacity          | 18 SC/FC adapters           | 34 SC/FC adapters           |
|                           | 34 LC adapters              | 66 LC adapters              |
| Capacity                  | Max split ratio of 2*16 for | Max split ratio of 2*32 for |
|                           | SC/FC/E2000 and 2*32 for LC | SC/FC/E2000 and 2*64 for LC |
| Dimensions (H*W*D)        | 25*301*180 mm               | 50*301*180 mm               |
| Direction for exit cable  | Left                        |