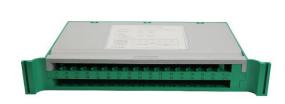

**ODM-BS-B3** 

### **Features**

- ABS material
- Light and beautiful plastic structure
- RoHS compliant
- Series BS-B3: Max split ratio of 2\*16 for SC/FC and 2\*32 for LC
- Series BS-B3: Max split ratio of 2\*16 for SC/FC and 2\*32 for LC
- A cover-plate provided on the tray after fusion
- Splitter compartment for easy operation and maintenance
- Secure protective device for radius curvature of fibers