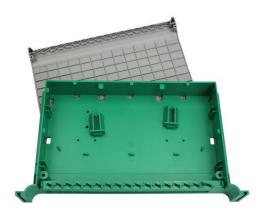

|                             |

LongXing Telecom

info@lxtelecom.com

www.lxtelecom.com





Ver: 101015

| Operation Conditions |                |
|----------------------|----------------|
| Temperature          | -5°C 60°C      |
| Humidity             | 90% at 30℃     |
| Air Pressure         | 70kPa – 106kPa |

| Shipping Information      |                              |
|---------------------------|------------------------------|
| Package Contents          | Optical distribution modules |
| Package Dimensions(W*H*D) | 170mm*50mm*130mm             |
| Material                  | Carton box                   |
| Weight                    | 0.65 KG                      |
| Lead Time                 | 10-15 working days normally  |

## **Part Details**





ODM-BS-B3









ODM-BS-B4







# **Catalog Number**



### Ordering Example:

ODM-BS-B3ASU1A10 B3 Module, 1 x 2, SC UPC, G657, 0.9mm Cable, 10m Cable Length

Note: "If the required type of any item is not on the relevant list, please use "O" or "OO" as the red cells indicate, and kindly state the required type in the description of PO.