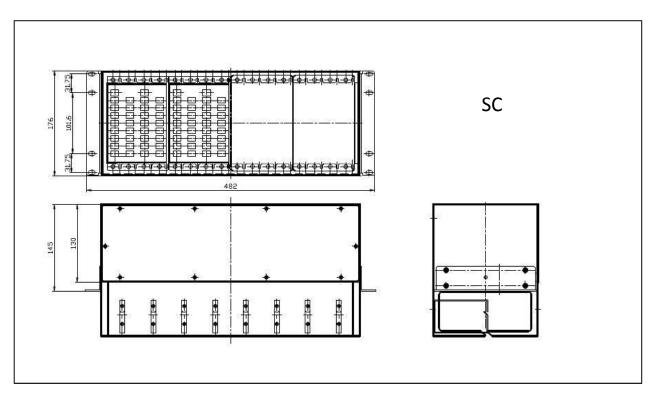

# **Technical Drawings**

Anju Road, Beilun District, Ningbo, China info@lxtelecom.com www.lxtelecom.com

8

+86 574 87908988 4

+86 574 87908188

#### **Dimensions and Capability**

| height | Depth | Width | Capacity   | Quantity of Splitters |  |
|--------|-------|-------|------------|-----------------------|--|
| 4U     | 220mm | 19 "  | 192 for LC | Qty. 8, 2*32          |  |
| 4U     | 220mm | 19 "  | 96 for SC  | Qty. 4, 2*32          |  |
|        |       |       |            |                       |  |