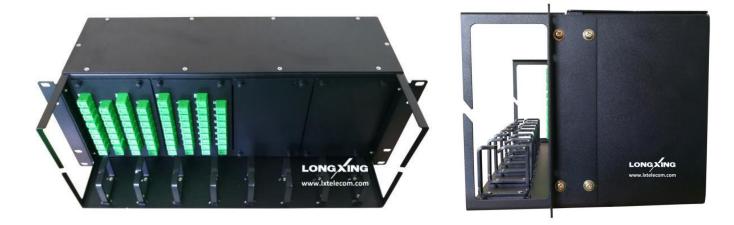

### **Overview**

LongXing's Rack Mount Fiber Splitting Enclosure (4U) ODU-L27 is an integrated unit for fiber management with a protection function, to hold OSP-M1 PLC Splitter. This high-density patch panel is constructed of light weight, yet durable, rolled steel. OSP-M1 PLC Splitter must be ordered separately. The splitters are available loaded with either LC or SC type adapters.

The whole body of an OSP-M1 PLC Splitter is housed in a metal box which can be easily installed in standard fiber patch panel or fiber. Fiber adapters are pre-terminated on the box for fast and reliable connecting with subscribers or other devices.

# **Features**

- Loaded with OSP-M1 PLC Splitter
- 4 U Rack Mount to hold 4 pieces of 2\*32 OSPM PLC Splitter
- Customized design available upon request.
- Compact Design
- Mount to standard EIA 19 " rack rails
- Steel construction with Black Powder Coating
- Ensure signal integrity, proper cable routing, bend radius control and cable protection
- Provide higher patch field density in fewer rack units saving valuable space
- Assures flexibility and ease of network deployment and moves, adds, and changes
- Provides a complete system solution for connectivity

#### **Dimensions and Capability**

| height | Depth | Width | Capacity   | Quantity of Splitters |  |
|--------|-------|-------|------------|-----------------------|--|
| 4U     | 220mm | 19 "  | 192 for LC | Qty. 8, 2*32          |  |
| 4U     | 220mm | 19 "  | 96 for SC  | Qty. 4, 2*32          |  |
|        |       |       |            |                       |  |