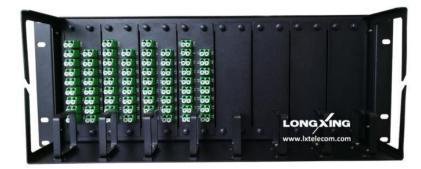

# **Rack Mount Fiber Splitting Enclosure (4U)**

**ODU-L27 Loaded with OSP-M1 PLC Splitter** 

### **Overview**

LongXing's Rack Mount Fiber Splitting Enclosure (4U) ODU-L27 is an integrated unit for fiber management with a protection function, to hold OSP-M1 PLC Splitter. This high-density patch panel is constructed of light weight, yet durable, rolled steel. OSP-M1 PLC Splitter must be ordered separately. The splitters are available loaded with either LC or SC type adapters.

# **Features**

- Loaded with OSP-M1 PLC Splitter
- 4 U Rack Mount to hold 4 pieces of 2\*32 OSPM PLC Splitter
- Customized design available upon request.
- Compact Design
- Mount to standard EIA 19 " rack rails
- Steel construction with Black Powder Coating
- Ensure signal integrity, proper cable routing, bend radius control and cable protection
- Provide higher patch field density in fewer rack units saving valuable space
- Assures flexibility and ease of network deployment and moves, adds, and changes
- Provides a complete system solution for connectivity

#### **Dimensions and Capability**

| height | Depth | Width | Capacity   | Quantity of Splitters |  |
|--------|-------|-------|------------|-----------------------|--|
| 4U     | 220mm | 19 "  | 192 for LC | Qty. 8, 2*32          |  |
| 4U     | 220mm | 19 "  | 96 for SC  | Qty. 4, 2*32          |  |
|        |       |       |            |                       |  |