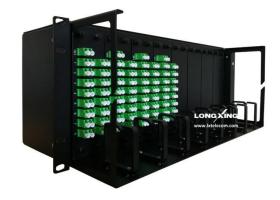

# **Rack Mount Fiber Splitting Enclosure (4U)**

**ODU-L27 Loaded with OSP-M1 PLC Splitter** 

### **Overview**

LongXing's Rack Mount Fiber Splitting Enclosure (4U) ODU-L27 is an integrated unit for fiber management with a protection function, to hold OSP-M1 PLC Splitter. This high-density patch panel is constructed of light weight, yet durable, rolled steel. OSP-M1 PLC Splitter must be ordered separately. The splitters are available loaded with either LC or SC type adapters.

The whole body of an OSP-M1 PLC Splitter is housed in a metal box which can be easily installed in standard fiber patch panel or fiber. Fiber adapters are pre-terminated on the box for fast and reliable connecting with subscribers or other devices.

# **Features**

- Loaded with OSP-M1 PLC Splitter
- 4 U Rack Mount to hold 4 pieces of 2\*32 OSPM PLC Splitter
- Customized design available upon request.
- Compact Design
- Mount to standard EIA 19 " rack rails
- Steel construction with Black Powder Coating
- Ensure signal integrity, proper cable routing, bend radius control and cable protection
- Provide higher patch field density in fewer rack units saving valuable space
- Assures flexibility and ease of network deployment and moves, adds, and changes
- Provides a complete system solution for connectivity