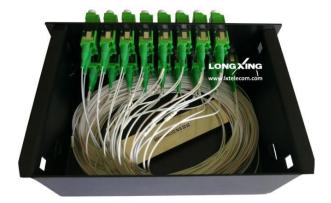

The whole body of an OSP-M1 PLC Splitter is housed in a metal box which can be easily installed in standard fiber patch panel or fiber. Fiber adapters are pre-terminated on the box for fast and reliable connecting with subscribers or other devices.

# **OSP-M1 PLC Splitter**