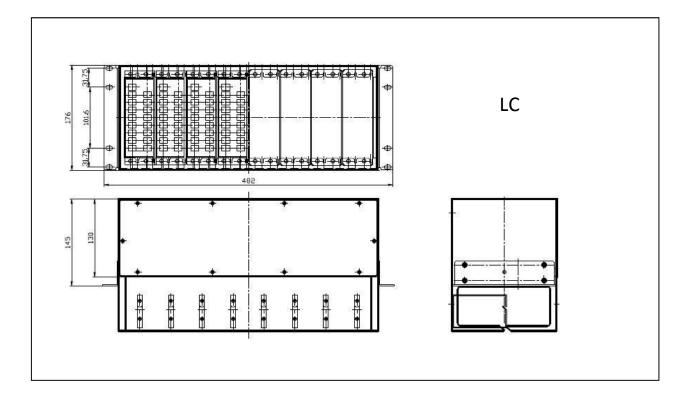

# **Technical Drawings**

Anju Road, Beilun District, Ningbo, China info@lxtelecom.com www.lxtelecom.com

8

+86 574 87908988 4

+86 574 87908188

#### **Dimensions and Capability**

| height | Depth | Width | Capacity   | Quantity of Splitters |  |
|--------|-------|-------|------------|-----------------------|--|
| 4U     | 220mm | 19 "  | 192 for LC | Qty. 8, 2*32          |  |
| 4U     | 220mm | 19 "  | 96 for SC  | Qty. 4, 2*32          |  |
|        |       |       |            |                       |  |