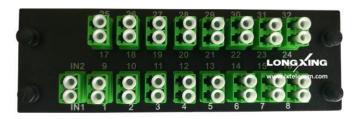

#### **Dimensions and Capability**

| height | Depth | Width | Capacity   | Quantity of Splitters |  |
|--------|-------|-------|------------|-----------------------|--|
| 4U     | 220mm | 19 "  | 192 for LC | Qty. 8, 2*32          |  |
| 4U     | 220mm | 19 "  | 96 for SC  | Qty. 4, 2*32          |  |
|        |       |       |            |                       |  |