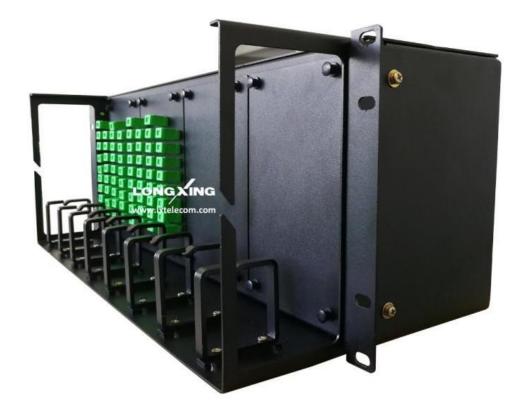

### **Overview**

LongXing's Rack Mount Fiber Splitting Enclosure (4U) ODU-L27 is an integrated unit for fiber management with a protection function, to hold OSP-M1 PLC Splitter. This high-density patch panel is constructed of light weight, yet durable, rolled steel. OSP-M1 PLC Splitter must be ordered separately. The splitters are available loaded with either LC or SC type adapters.

The whole body of an OSP-M1 PLC Splitter is housed in a metal box which can be easily installed in standard fiber patch panel or fiber. Fiber adapters are pre-terminated on the box for fast and reliable connecting with subscribers or other devices.

# **Features**

- Loaded with OSP-M1 PLC Splitter
- 4 U Rack Mount to hold 4 pieces of 2\*32 OSPM PLC Splitter
- Customized design available upon request.
- Compact Design
- Mount to standard EIA 19 " rack rails
- Steel construction with Black Powder Coating
- Ensure signal integrity, proper cable routing, bend radius control and cable protection
- Provide higher patch field density in fewer rack units saving valuable space
- Assures flexibility and ease of network deployment and moves, adds, and changes
- Provides a complete system solution for connectivity

#### **Dimensions and Capability**

| height | Depth | Width | Capacity   | Quantity of Splitters |  |
|--------|-------|-------|------------|-----------------------|--|
| 4U     | 220mm | 19 "  | 192 for LC | Qty. 8, 2*32          |  |
| 4U     | 220mm | 19 "  | 96 for SC  | Qty. 4, 2*32          |  |
|        |       |       |            |                       |  |