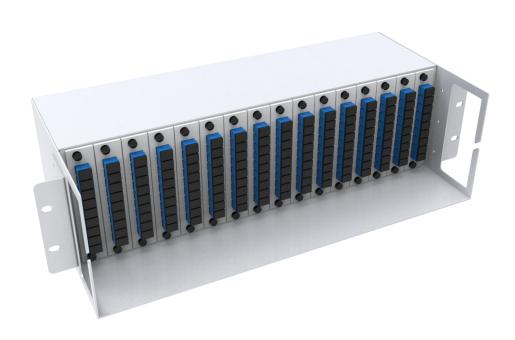

### **Features**

- Loaded with OSPM PLC Splitter (LGX Box)
- 1 U Rack Mount to hold 3 pieces of 1\*8 OSPM PLC Splitter (LGX Box)
- 2 U Rack Mount to hold 3 pieces of 1\*16 OSPM PLC Splitter (LGX Box)
- $\diamond$ 3 U Rack Mount to hold 16 pieces of 1\*8 OSPM PLC Splitter (LGX Box)
- Customized design available upon request.
- Compact Design
- Mount to standard EIA 19 " rack rails
- Steel construction with Black Powder Coating
- Ensure signal integrity, proper cable routing, bend radius control and cable protection
- Provide higher patch field density in fewer rack units saving valuable space
- Assures flexibility and ease of network deployment and moves, adds, and changes
- Provides a complete system solution for connectivity

| Dimensions and Capability |       |       |          |                      |  |
|---------------------------|-------|-------|----------|----------------------|--|
| height                    | Depth | Width | Capacity | Quantity of Splitter |  |
| 1U                        | 200   | 19 "  | 24       | Qty. 3, 1*8          |  |
| 2U                        | 200   | 19 "  | 48       | Qty. 3, 1*16         |  |
| 3U                        | 200   | 19 "  | 96       | Qty. 16, 1*8         |  |