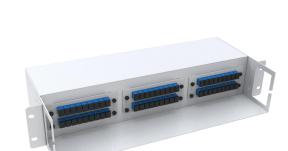

### **Features**

- Loaded with OSPM PLC Splitter (LGX Box)
- 1 U Rack Mount to hold 3 pieces of 1\*8 OSPM PLC Splitter (LGX Box)
- 2 U Rack Mount to hold 3 pieces of 1\*16 OSPM PLC Splitter (LGX Box)
- $\diamond$ 3 U Rack Mount to hold 16 pieces of 1\*8 OSPM PLC Splitter (LGX Box)
- Customized design available upon request.
- Compact Design
- Mount to standard EIA 19 " rack rails
- Steel construction with Black Powder Coating
- Ensure signal integrity, proper cable routing, bend radius control and cable protection
- Provide higher patch field density in fewer rack units saving valuable space
- Assures flexibility and ease of network deployment and moves, adds, and changes
- Provides a complete system solution for connectivity

| Dimensions and Capability |       |       |          |                      |  |
|---------------------------|-------|-------|----------|----------------------|--|
| height                    | Depth | Width | Capacity | Quantity of Splitter |  |
| 1U                        | 200   | 19 "  | 24       | Qty. 3, 1*8          |  |
| 2U                        | 200   | 19 "  | 48       | Qty. 3, 1*16         |  |
| 3U                        | 200   | 19 "  | 96       | Qty. 16, 1*8         |  |