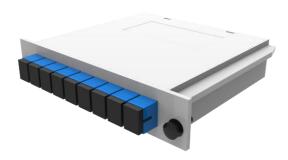

OSPM PLC Splitter (LGX Box), also known as LGX PLC splitter or LGX splitter. The whole body of a LGX PLC splitter is housed in a strong PLASTIC box which can be used alone or be easily installed in standard fiber patch panel or fiber patch enclosure. Fiber adapters are pre-terminated on the LGX box for fast and reliable connecting with subscribers or other devices.

# **OSPM PLC Splitter (LGX Box)**

Ratio: 1\*8

Dimensions: 25m\*130\*100mm

Ratio: 1\*16

Dimensions: 50\*130\*100mm