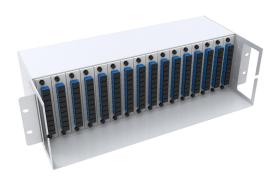

### **Features**

- Loaded with OSPM PLC Splitter (LGX Box)
- 1 U Rack Mount to hold 3 pieces of 1\*8 OSPM PLC Splitter (LGX Box)
- 2 U Rack Mount to hold 3 pieces of 1\*16 OSPM PLC Splitter (LGX Box)
- $\diamond$ 3 U Rack Mount to hold 16 pieces of 1\*8 OSPM PLC Splitter (LGX Box)
- Customized design available upon request.
- Compact Design
- Mount to standard EIA 19 " rack rails
- Steel construction with Black Powder Coating
- Ensure signal integrity, proper cable routing, bend radius control and cable protection
- Provide higher patch field density in fewer rack units saving valuable space
- Assures flexibility and ease of network deployment and moves, adds, and changes
- Provides a complete system solution for connectivity

| Dimensions and Capability |       |       |          |                      |  |
|---------------------------|-------|-------|----------|----------------------|--|
| height                    | Depth | Width | Capacity | Quantity of Splitter |  |
| 1U                        | 200   | 19 "  | 24       | Qty. 3, 1*8          |  |
| 2U                        | 200   | 19 "  | 48       | Qty. 3, 1*16         |  |
| 3U                        | 200   | 19 "  | 96       | Qty. 16, 1*8         |  |