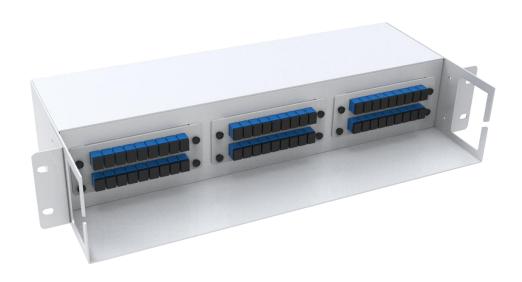

### **Features**

- Loaded with OSPM PLC Splitter (LGX Box)
- 1 U Rack Mount to hold 3 pieces of 1\*8 OSPM PLC Splitter (LGX Box)
- 2 U Rack Mount to hold 3 pieces of 1\*16 OSPM PLC Splitter (LGX Box)
- $\diamond$ 3 U Rack Mount to hold 16 pieces of 1\*8 OSPM PLC Splitter (LGX Box)
- Customized design available upon request.
- Compact Design
- Mount to standard EIA 19 " rack rails
- Steel construction with Black Powder Coating
- Ensure signal integrity, proper cable routing, bend radius control and cable protection
- Provide higher patch field density in fewer rack units saving valuable space
- Assures flexibility and ease of network deployment and moves, adds, and changes
- Provides a complete system solution for connectivity

| Dimensions and Capability |       |       |          |                      |  |
|---------------------------|-------|-------|----------|----------------------|--|
| height                    | Depth | Width | Capacity | Quantity of Splitter |  |
| 1U                        | 200   | 19 "  | 24       | Qty. 3, 1*8          |  |
| 2U                        | 200   | 19 "  | 48       | Qty. 3, 1*16         |  |
| 3U                        | 200   | 19 "  | 96       | Qty. 16, 1*8         |  |