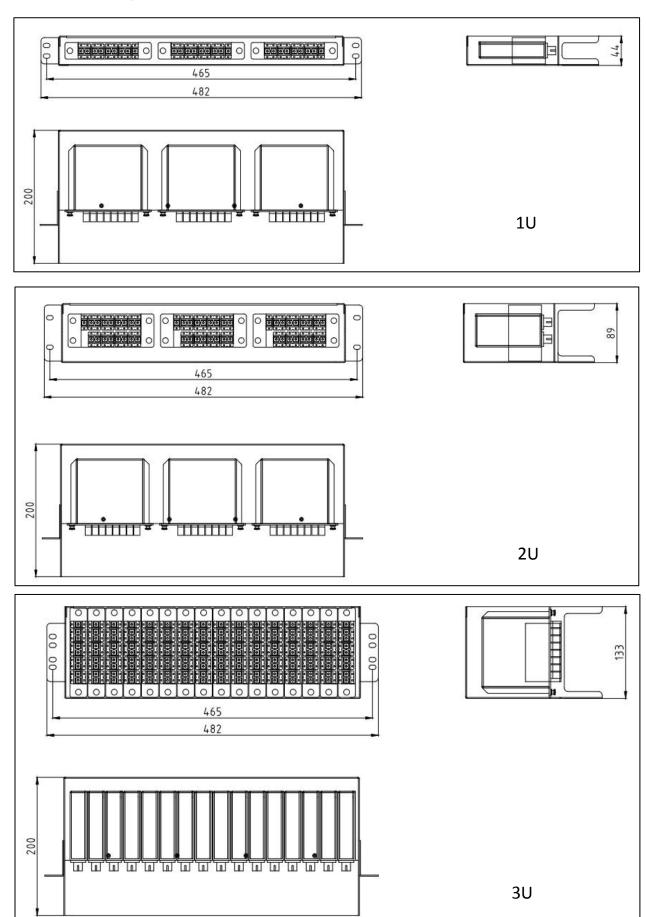

### **Features**

- Loaded with OSPM PLC Splitter (LGX Box)
- 1 U Rack Mount to hold 3 pieces of 1\*8 OSPM PLC Splitter (LGX Box)
- 2 U Rack Mount to hold 3 pieces of 1\*16 OSPM PLC Splitter (LGX Box)
- $\diamond$ 3 U Rack Mount to hold 16 pieces of 1\*8 OSPM PLC Splitter (LGX Box)
- Customized design available upon request.
- Compact Design
- Mount to standard EIA 19 " rack rails
- Steel construction with Black Powder Coating
- Ensure signal integrity, proper cable routing, bend radius control and cable protection
- Provide higher patch field density in fewer rack units saving valuable space
- Assures flexibility and ease of network deployment and moves, adds, and changes
- Provides a complete system solution for connectivity

| Dimensions and Capability |       |       |          |                      |  |
|---------------------------|-------|-------|----------|----------------------|--|
| height                    | Depth | Width | Capacity | Quantity of Splitter |  |
| 1U                        | 200   | 19 "  | 24       | Qty. 3, 1*8          |  |
| 2U                        | 200   | 19 "  | 48       | Qty. 3, 1*16         |  |
| 3U                        | 200   | 19 "  | 96       | Qty. 16, 1*8         |  |

# **Technical Drawings**