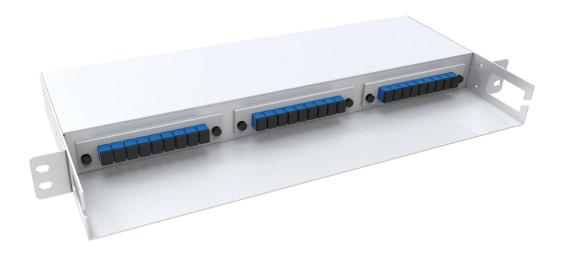

### **Features**

- Loaded with OSPM PLC Splitter (LGX Box)
- 1 U Rack Mount to hold 3 pieces of 1\*8 OSPM PLC Splitter (LGX Box)
- 2 U Rack Mount to hold 3 pieces of 1\*16 OSPM PLC Splitter (LGX Box)
- $\diamond$ 3 U Rack Mount to hold 16 pieces of 1\*8 OSPM PLC Splitter (LGX Box)
- Customized design available upon request.
- Compact Design
- Mount to standard EIA 19 " rack rails
- Steel construction with Black Powder Coating
- Ensure signal integrity, proper cable routing, bend radius control and cable protection
- Provide higher patch field density in fewer rack units saving valuable space
- Assures flexibility and ease of network deployment and moves, adds, and changes
- Provides a complete system solution for connectivity

| Dimensions and Capability |       |       |          |                      |  |
|---------------------------|-------|-------|----------|----------------------|--|
| height                    | Depth | Width | Capacity | Quantity of Splitter |  |
| 1U                        | 200   | 19 "  | 24       | Qty. 3, 1*8          |  |
| 2U                        | 200   | 19 "  | 48       | Qty. 3, 1*16         |  |
| 3U                        | 200   | 19 "  | 96       | Qty. 16, 1*8         |  |