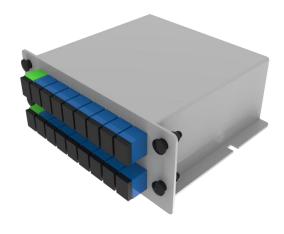

OSPM PLC Splitter (LGX Box), also known as LGX PLC splitter or LGX splitter. The whole body of a LGX PLC splitter is housed in a strong PLASTIC box which can be used alone or be easily installed in standard fiber patch panel or fiber patch enclosure. Fiber adapters are pre-terminated on the LGX box for fast and reliable connecting with subscribers or other devices.

# **OSPM PLC Splitter (LGX Box)**

Ratio: 1\*8

Dimensions: 25m\*130\*100mm

Ratio: 1\*16

Dimensions: 50\*130\*100mm