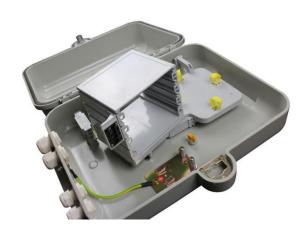

## **Part Details**

### **Features**

- Fiber Glass material used ensures the body strong and light.
- Water-proof design for outdoor uses.
- Protection Level: IP65.
- Sufficient slot design
- Plug in type splitter design
- Easy and save time for adjust fiber
- Easy and convenience for installation
- Install in the wall or telegraph pole
- Upper layer light splitting, Lower layer splicing
- Specific FTTH cable and outdoor cable lock device
- Use the mounting plate separating the up and down
- Up to 32 FTTH drops, accommodate 4 pieces 1x8 PLC splitter
- Installation: Wall mounting or Pole mounting.

| Dimensions and Capacity |                             |                   |
|-------------------------|-----------------------------|-------------------|
| Capacity                | 16 SC                       | 32 SC             |
| Dimensions(H*W*D)       | 426mm*350mm*120mm           | 420mm*350mm*170mm |
| Material                | SMC (Fiber glass)           |                   |
| Fiber Splitter          | Quantity 4 1x8 PLC splitter |                   |
| Weight                  | 8.5 KG                      |                   |