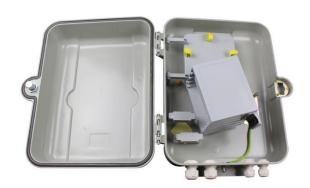

## **Part Details**

### **Features**

- Fiber Glass material used ensures the body strong and light.
- Water-proof design for outdoor uses.
- Protection Level: IP65.
- Sufficient slot design
- Plug in type splitter design
- Easy and save time for adjust fiber
- Easy and convenience for installation
- Install in the wall or telegraph pole
- Upper layer light splitting, Lower layer splicing
- Specific FTTH cable and outdoor cable lock device
- Use the mounting plate separating the up and down
- Up to 32 FTTH drops, accommodate 4 pieces 1x8 PLC splitter
- Installation: Wall mounting or Pole mounting.

| Dimensions and Capacity |                             |                   |
|-------------------------|-----------------------------|-------------------|
| Capacity                | 16 SC                       | 32 SC             |
| Dimensions(H*W*D)       | 426mm*350mm*120mm           | 420mm*350mm*170mm |
| Material                | SMC (Fiber glass)           |                   |
| Fiber Splitter          | Quantity 4 1x8 PLC splitter |                   |
| Weight                  | 8.5 KG                      |                   |