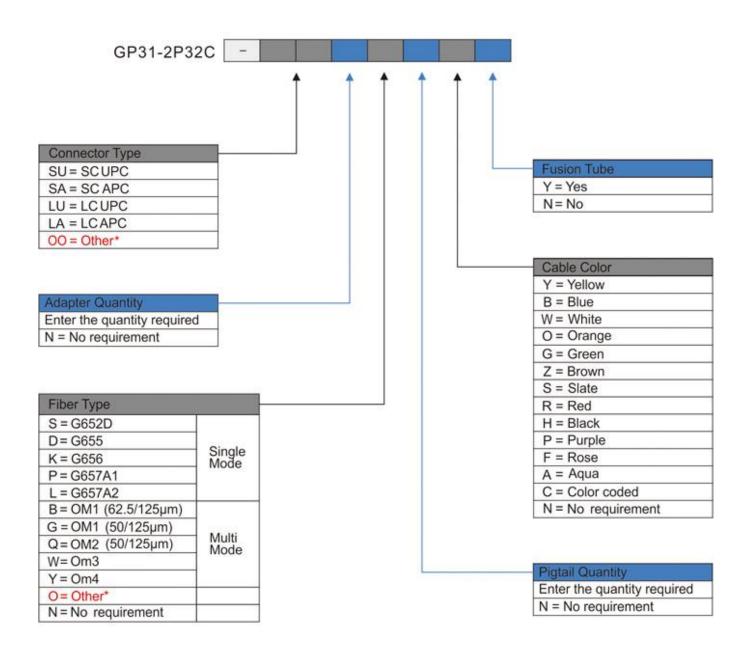

# **Catalog Number**

To order fiber optics distribution box only is GP31-2P32C.

To order fiber optics distribution box with accessories the LongXing catalog number is compiled as follows:

#### Ordering Example:

GP31-2P32C-SU4S4YN SC UPC, 4 Adapters, G652D, 4 Pigtails, Yellow cable, No fusion tubes

Note: \*Cable diameter is 0.9mm.

If the required type of any item is not on the relevant list, please use "O" or "OO" as the red cells indicate, and kindly state the required type in the description of PO.