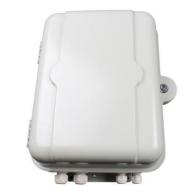

### **SMC Terminal Box**

GP31-2P32C

### **Overview**

LongXing GP31-2P32C Fiber Optical Splitter Terminal Box is mainly used Blade Design, and which is equipped with splitter module, PLC splitter and connector. The material of this box is usually made of PC, ABS, SMC, PC+ABS or SPCC. The box is suitable for fiber terminational point to complete connection, distribution and scheduling between perimeter fiber cables and terminal equipment. Therefore it widely used in optical fiber communication network project.

### **Features**

- Fiber Glass material used ensures the body strong and light.
- Water-proof design for outdoor uses.
- Protection Level: IP65.
- Sufficient slot design
- Plug in type splitter design
- Easy and save time for adjust fiber
- Easy and convenience for installation
- Install in the wall or telegraph pole
- Upper layer light splitting, Lower layer splicing
- Specific FTTH cable and outdoor cable lock device
- Use the mounting plate separating the up and down
- Up to 32 FTTH drops, accommodate 4 pieces 1x8 PLC splitter
- Installation: Wall mounting or Pole mounting.