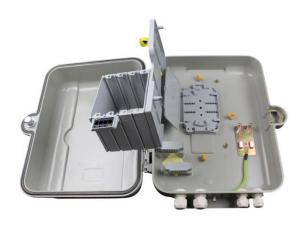

### **Overview**

LongXing GP31-2P32C Fiber Optical Splitter Terminal Box is mainly used Blade Design, and which is equipped with splitter module, PLC splitter and connector. The material of this box is usually made of PC, ABS, SMC, PC+ABS or SPCC. The box is suitable for fiber terminational point to complete connection, distribution and scheduling between perimeter fiber cables and terminal equipment. Therefore it widely used in optical fiber communication network project.

### **Features**

- Fiber Glass material used ensures the body strong and light.
- Water-proof design for outdoor uses.
- Protection Level: IP65.
- Sufficient slot design
- Plug in type splitter design
- Easy and save time for adjust fiber
- Easy and convenience for installation
- Install in the wall or telegraph pole
- Upper layer light splitting, Lower layer splicing
- Specific FTTH cable and outdoor cable lock device
- Use the mounting plate separating the up and down
- Up to 32 FTTH drops, accommodate 4 pieces 1x8 PLC splitter
- Installation: Wall mounting or Pole mounting.

| Dimensions and Capacity |                             |                   |
|-------------------------|-----------------------------|-------------------|
| Capacity                | 16 SC                       | 32 SC             |
| Dimensions(H*W*D)       | 426mm*350mm*120mm           | 420mm*350mm*170mm |
| Material                | SMC (Fiber glass)           |                   |
| Fiber Splitter          | Quantity 4 1x8 PLC splitter |                   |
| Weight                  | 8.5 KG                      |                   |