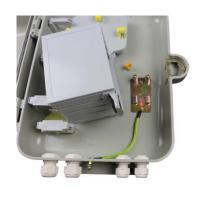

### **Overview**

LongXing GP31-2P32C Fiber Optical Splitter Terminal Box is mainly used Blade Design, and which is equipped with splitter module, PLC splitter and connector. The material of this box is usually made of PC, ABS, SMC, PC+ABS or SPCC. The box is suitable for fiber terminational point to complete connection, distribution and scheduling between perimeter fiber cables and terminal equipment. Therefore it widely used in optical fiber communication network project.

### **Features**

- Fiber Glass material used ensures the body strong and light.
- Water-proof design for outdoor uses.
- Protection Level: IP65.
- Sufficient slot design
- Plug in type splitter design
- Easy and save time for adjust fiber
- Easy and convenience for installation
- Install in the wall or telegraph pole
- Upper layer light splitting, Lower layer splicing
- Specific FTTH cable and outdoor cable lock device
- Use the mounting plate separating the up and down
- Up to 32 FTTH drops, accommodate 4 pieces 1x8 PLC splitter
- Installation: Wall mounting or Pole mounting.