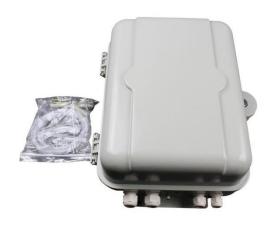

| Shipping Information |                                                       |  |
|----------------------|-------------------------------------------------------|--|
| Package Contents     | Terminal box, 1 unit; Installation accessories, 1 set |  |
| Material             | Carton box                                            |  |
| Lead Time            | 10-15 working days normally                           |  |