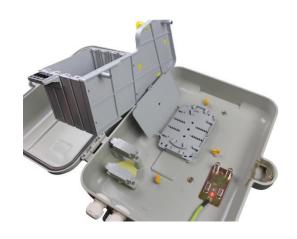

### **Overview**

LongXing GP31-2P32C Fiber Optical Splitter Terminal Box is mainly used Blade Design, and which is equipped with splitter module, PLC splitter and connector. The material of this box is usually made of PC, ABS, SMC, PC+ABS or SPCC. The box is suitable for fiber terminational point to complete connection, distribution and scheduling between perimeter fiber cables and terminal equipment. Therefore it widely used in optical fiber communication network project.

### **Features**

- Fiber Glass material used ensures the body strong and light.
- Water-proof design for outdoor uses.
- Protection Level: IP65.
- Sufficient slot design
- Plug in type splitter design
- Easy and save time for adjust fiber
- Easy and convenience for installation
- Install in the wall or telegraph pole
- Upper layer light splitting, Lower layer splicing
- Specific FTTH cable and outdoor cable lock device
- Use the mounting plate separating the up and down
- Up to 32 FTTH drops, accommodate 4 pieces 1x8 PLC splitter
- Installation: Wall mounting or Pole mounting.

| Dimensions and Capacity |                             |                   |
|-------------------------|-----------------------------|-------------------|
| Capacity                | 16 SC                       | 32 SC             |
| Dimensions(H*W*D)       | 426mm*350mm*120mm           | 420mm*350mm*170mm |
| Material                | SMC (Fiber glass)           |                   |
| Fiber Splitter          | Quantity 4 1x8 PLC splitter |                   |
| Weight                  | 8.5 KG                      |                   |