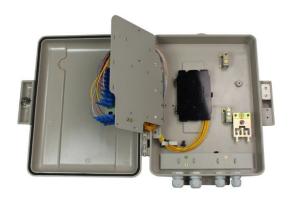

### **Overview**

LongXing GP31-2P32A terminal box terminates up to 2 fiber optic cables, offers spaces for splitters and up to 48 fusions, allocates 32 SC adapters and working under both indoor and outdoor environments. It is a perfect cost-effective solution-provider in the FTTx networks.

### **Features**

- Fiber Glass material used ensures the body strong and light.
- Water-proof design for outdoor uses.
- Easy installations: Ready for wall mount installation kits provided.
- Ready for splitters: designed space for adding splitters. •
- Space saving! Double-layer design for easier installation and maintenances:
- Upper layer for splitters and distribution •
- Lower layer for splicing .
- Cable fixing units provided for fixing the outdoor optical cable. •
- Protection Level: IP55. .
- Accommodates both cable glands as well as tie-wraps •
- Lock provided for extra security.
- Max allowance for entry cables: max diameter 20mm, up to 2 cables
- Max allowance for exit cables: up to 32 simplex cables

### **Part Details**

www.lxtelecom.com

LongXingTelecom +86 574 87908988 +86 574 87908188 Ver: 250615