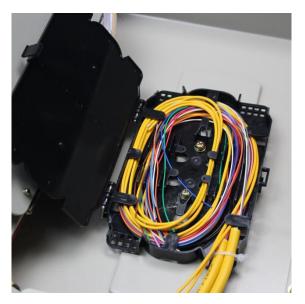

### **Features**

- Fiber Glass material used ensures the body strong and light.
- Water-proof design for outdoor uses.
- Easy installations: Ready for wall mount installation kits provided.
- Ready for splitters: designed space for adding splitters. •
- Space saving! Double-layer design for easier installation and maintenances:
- Upper layer for splitters and distribution •
- Lower layer for splicing .
- Cable fixing units provided for fixing the outdoor optical cable. •
- Protection Level: IP55. .
- Accommodates both cable glands as well as tie-wraps •
- Lock provided for extra security.
- Max allowance for entry cables: max diameter 20mm, up to 2 cables
- Max allowance for exit cables: up to 32 simplex cables

### **Part Details**

www.lxtelecom.com

LongXingTelecom +86 574 87908988 +86 574 87908188 Ver: 250615