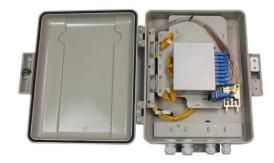

### **Features**

- Fiber Glass material used ensures the body strong and light.
- Water-proof design for outdoor uses.
- Easy installations: Ready for wall mount installation kits provided.
- Ready for splitters: designed space for adding splitters. •
- Space saving! Double-layer design for easier installation and maintenances:
- Upper layer for splitters and distribution •
- Lower layer for splicing .
- Cable fixing units provided for fixing the outdoor optical cable. •
- Protection Level: IP55. .
- Accommodates both cable glands as well as tie-wraps •
- Lock provided for extra security.
- Max allowance for entry cables: max diameter 20mm, up to 2 cables
- Max allowance for exit cables: up to 32 simplex cables

### **Part Details**

www.lxtelecom.com

LongXingTelecom +86 574 87908988 +86 574 87908188 Ver: 250615