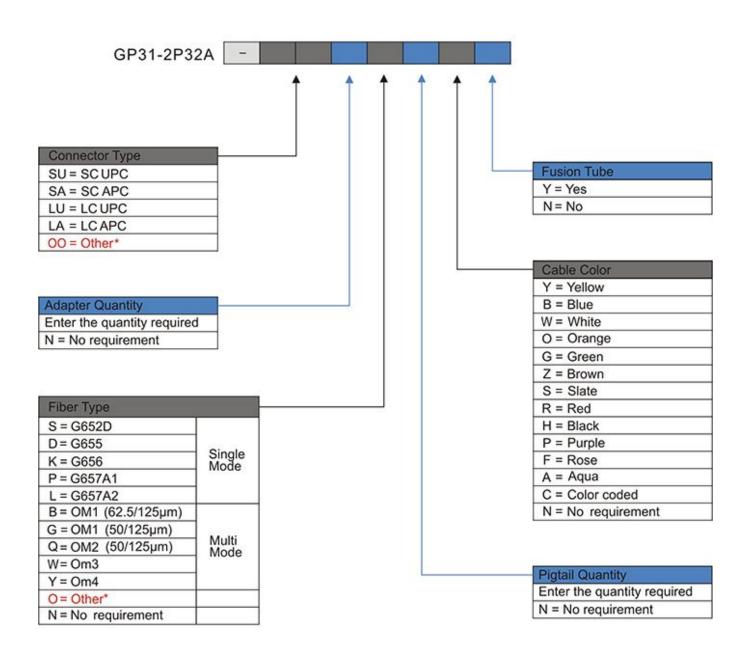

## **Catalog Number**

To order fiber optics distribution box only is GP31-2P32A.

To order fiber optics distribution box with accessories the LongXing catalog number is compiled as follows:

#### Ordering Example:

GP31-2P32A-SU4S4YN

SC UPC, 4 Adapters, G652D, 4 Pigtails, Yellow cable, No fusion tubes

#### Note: \*Cable diameter is 0.9mm.

If the required type of any item is not on the relevant list, please use "O" or "OO" as the red cells indicate, and kindly state the required type in the description of PO.