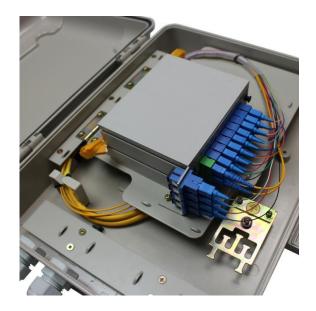

### **Features**

- Fiber Glass material used ensures the body strong and light.
- Water-proof design for outdoor uses.
- Easy installations: Ready for wall mount installation kits provided.
- Ready for splitters: designed space for adding splitters. •
- Space saving! Double-layer design for easier installation and maintenances:
- Upper layer for splitters and distribution •
- Lower layer for splicing .
- Cable fixing units provided for fixing the outdoor optical cable. •
- Protection Level: IP55. .
- Accommodates both cable glands as well as tie-wraps •
- Lock provided for extra security.
- Max allowance for entry cables: max diameter 20mm, up to 2 cables
- Max allowance for exit cables: up to 32 simplex cables

### **Part Details**

www.lxtelecom.com

LongXingTelecom +86 574 87908988 +86 574 87908188 Ver: 250615