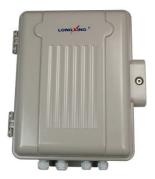

# **Fiber Optics Terminal Box**

GP31-2P32A

### **Overview**

LongXing GP31-2P32A terminal box terminates up to 2 fiber optic cables, offers spaces for splitters and up to 48 fusions, allocates 32 SC adapters and working under both indoor and outdoor environments. It is a perfect cost-effective solution-provider in the FTTx networks.

### **Features**

- Fiber Glass material used ensures the body strong and light.
- Water-proof design for outdoor uses.
- Easy installations: Ready for wall mount installation kits provided.
- Ready for splitters: designed space for adding splitters. •
- Space saving! Double-layer design for easier installation and maintenances:
- Upper layer for splitters and distribution •
- Lower layer for splicing .
- Cable fixing units provided for fixing the outdoor optical cable. •
- Protection Level: IP55. .
- Accommodates both cable glands as well as tie-wraps •
- Lock provided for extra security.
- Max allowance for entry cables: max diameter 20mm, up to 2 cables
- Max allowance for exit cables: up to 32 simplex cables