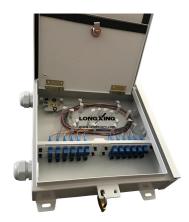

#### **Overview**

LongXing GP31-1M48B Optical Distribution Box offers ideal environment for optical fibers termination and distribution. Two doors with different locks offer two safety levels for the box.

#### **Features**

- The cabinet has functions of cable termination and distribution.
- Solid and fully-closed structure with pleasing appearance.
- Material: Aluminum alloy light weight.
- Easy installations: Wall mountable.
- Two doors with different locks ensure the safety of the fibers and offer two safety levels for the box.
- The central adapter board separates the incoming cables and the exiting fibers.
- Adoptable adapter types: FC, SC, LC/Duplex

| Dimensions and Capacity |                 |                 |
|-------------------------|-----------------|-----------------|
| Dimension(H x W x D) mm | Capacity for SC | Capacity for LC |
| 343 x 343 x 84          | 24              | 48              |