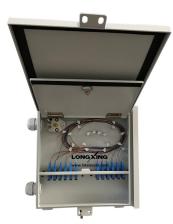

#### **Overview**

LongXing GP31-1M48B Optical Distribution Box offers ideal environment for optical fibers termination and distribution. Two doors with different locks offer two safety levels for the box.

#### **Features**

- The cabinet has functions of cable termination and distribution.
- Solid and fully-closed structure with pleasing appearance.
- Material: Aluminum alloy light weight.
- Easy installations: Wall mountable.
- Two doors with different locks ensure the safety of the fibers and offer two safety levels for the box.
- The central adapter board separates the incoming cables and the exiting fibers.
- Adoptable adapter types: FC, SC, LC/Duplex

| Dimensions and Capacity |                 |                 |
|-------------------------|-----------------|-----------------|
| Dimension(H x W x D) mm | Capacity for SC | Capacity for LC |
| 343 x 343 x 84          | 24              | 48              |