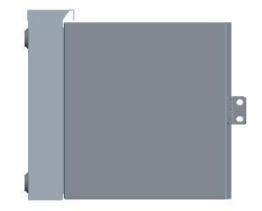

C - 75°C    |  |
| Humidity             | ≤90% (at 30 °C) |  |
| Air Pressure         | 70kPa – 106kPa  |  |

| Shipping Information |                                                       |  |
|----------------------|-------------------------------------------------------|--|
| Package Contents     | Terminal box, 1 unit; Installation accessories, 1 set |  |
| Material             | Carton box                                            |  |
| Lead Time            | 10-15 working days normally                           |  |

+86 574 87908988

+86 574 87908188

ē

Ver: 050717



## **Technical Drawing 1**



₩
₩
+86 574 87908988
₩
±86 574 87908188
Ver: 050717

CongxingTelecom LongXing Telecom LongXingTelecom O Anju Road, Beilun District, Ningbo, China



2

### **Technical Drawing 2**









3

LONG XING

Structured Cabling Solutions

### **Part Details**













CongxingTelecom LongXing Telecom LongXingTelecom O Anju Road, Beilun District, Ningbo, China

LONG XING Structured Cabling Solutions

4