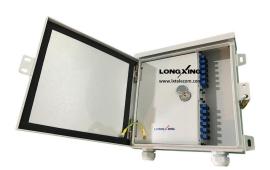

#### **Overview**

LongXing GP31-1M48B Optical Distribution Box offers ideal environment for optical fibers termination and distribution. Two doors with different locks offer two safety levels for the box.

#### **Features**

- The cabinet has functions of cable termination and distribution.
- Solid and fully-closed structure with pleasing appearance.
- Material: Aluminum alloy light weight.
- Easy installations: Wall mountable.
- Two doors with different locks ensure the safety of the fibers and offer two safety levels for the box.
- The central adapter board separates the incoming cables and the exiting fibers.
- Adoptable adapter types: FC, SC, LC/Duplex