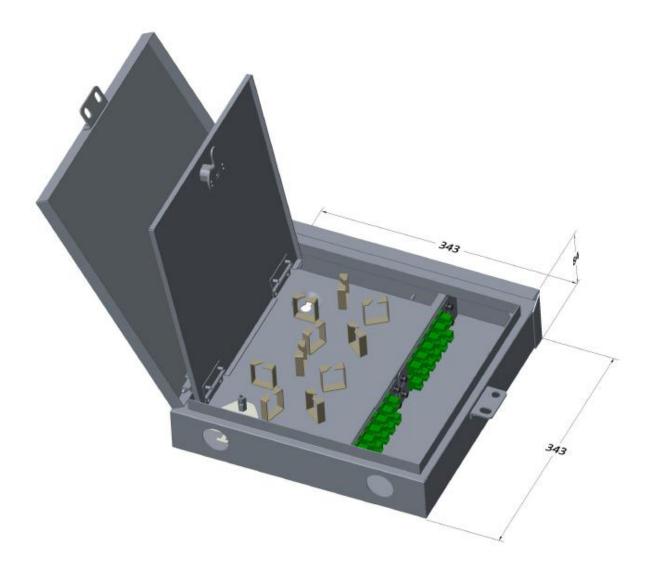

### **Technical Drawing 2**

3

LONG XING

Structured Cabling Solutions

| Dimensions and Capacity |                 |                 |
|-------------------------|-----------------|-----------------|
| Dimension(H x W x D) mm | Capacity for SC | Capacity for LC |
| 343 x 343 x 84          | 24              | 48              |