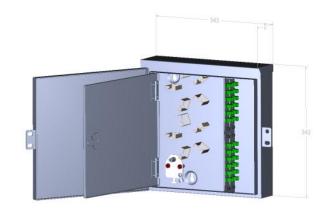

## **Technical Drawing 1**

₩
₩
+86 574 87908988
₩
±86 574 87908188
Ver: 050717

CongxingTelecom LongXing Telecom LongXingTelecom O Anju Road, Beilun District, Ningbo, China

2

| Dimensions and Capacity |                 |                 |
|-------------------------|-----------------|-----------------|
| Dimension(H x W x D) mm | Capacity for SC | Capacity for LC |
| 343 x 343 x 84          | 24              | 48              |