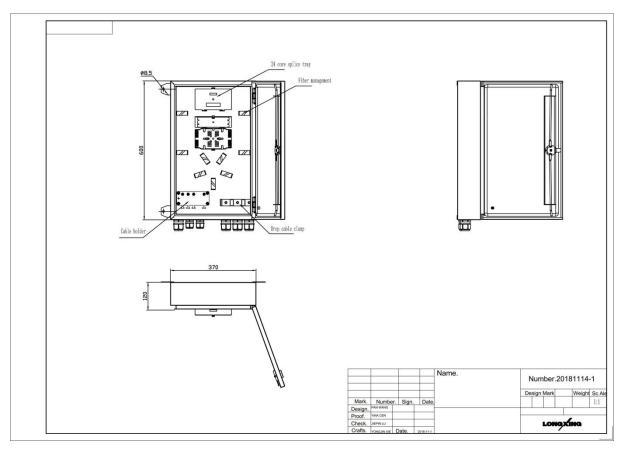

# **Technical Drawing**

| Dimension and capacity                      |                      |           |  |
|---------------------------------------------|----------------------|-----------|--|
| Вох Туре                                    | Dimensions (W*D*H)mm | Capacity  |  |
| Square Corner                               | 600x370x120          | 144 cores |  |
| * Customized design available upon request. |                      |           |  |