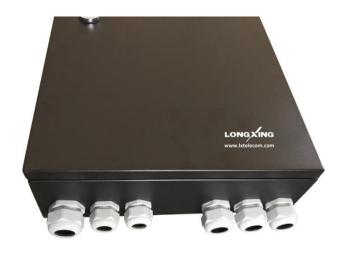

| Dimension and capacity                      |                      |           |  |
|---------------------------------------------|----------------------|-----------|--|
| Вох Туре                                    | Dimensions (W*D*H)mm | Capacity  |  |
| Square Corner                               | 600x370x120          | 144 cores |  |
| * Customized design available upon request. |                      |           |  |