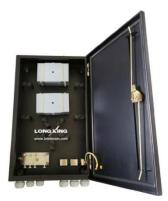

#### **Overview**

LongXing GP31-2MS144A wall mountable outdoor splice box is very suitable for FTTx uses. It provides a high density splicing system with fiber management, saves space and ensures all the fibers and cables are well organized.

### **Features**

- The box has functions of cable splicing and patching.
- High density up to 144 core splicing.
- Solid structure with good performance of dust-proof.
- Pleasing and neat appearance.
- Easy installations: Wall mountable.
- Lock provided on every box ensures the safety of the fibers.