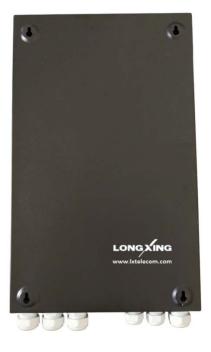

#### **Overview**

LongXing GP31-2MS144A wall mountable outdoor splice box is very suitable for FTTx uses. It provides a high density splicing system with fiber management, saves space and ensures all the fibers and cables are well organized.

### **Features**

- The box has functions of cable splicing and patching.
- High density up to 144 core splicing.
- Solid structure with good performance of dust-proof.
- Pleasing and neat appearance.
- Easy installations: Wall mountable.
- Lock provided on every box ensures the safety of the fibers.