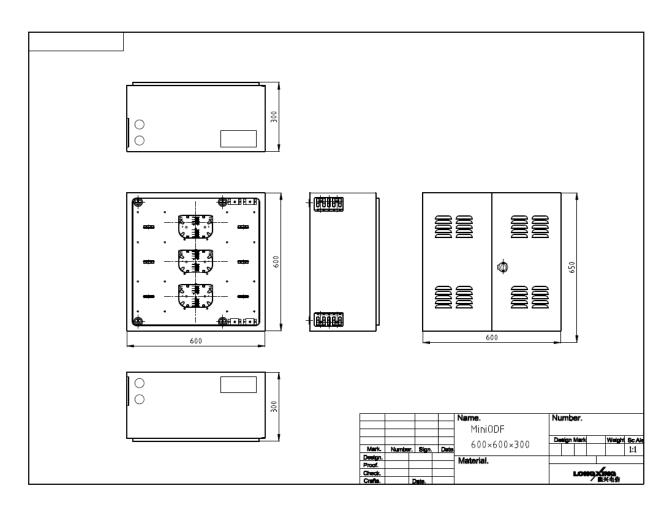

## **Technical Drawing**

| <b>Dimensions and Capacity</b>              |                      |          |
|---------------------------------------------|----------------------|----------|
| Туре                                        | Dimensions (W*D*H)mm | Capacity |
| Splice Box                                  | 600*300*600          | 216      |
| * Customized design available upon request. |                      |          |