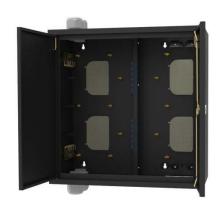

#### **Features**

- The box has functions of cable splicing and patching.
- Solid structure with the advantages of good performance of dust-proof, pleasing and neat appearance.
- High density up to 216 cores splicing.
- Two cable glands and one big cable entry on both top and bottom.
- Easy installations: Wall mountable.
- Ideal for indoor uses cable entrances & exits located on both top and bottom.
- Lock provided on every box ensures the safety of the fibers.
- The central adapter board separates the incoming cables and the exiting fibers

| <b>Dimensions and Capacity</b>              |                      |          |
|---------------------------------------------|----------------------|----------|
| Туре                                        | Dimensions (W*D*H)mm | Capacity |
| Splice Box                                  | 600*300*600          | 216      |
| * Customized design available upon request. |                      |          |