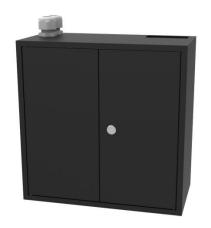

#### **Features**

- The box has functions of cable splicing and patching.
- Solid structure with the advantages of good performance of dust-proof, pleasing and neat appearance.
- High density up to 216 cores splicing.
- Two cable glands and one big cable entry on both top and bottom.
- Easy installations: Wall mountable.
- Ideal for indoor uses cable entrances & exits located on both top and bottom.
- Lock provided on every box ensures the safety of the fibers.
- The central adapter board separates the incoming cables and the exiting fibers