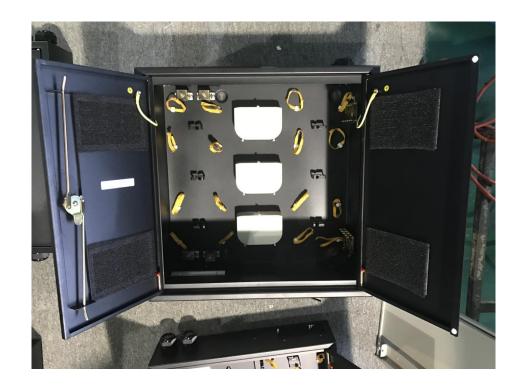

#### **Features**

- The box has functions of cable splicing and patching.
- Solid structure with the advantages of good performance of dust-proof, pleasing and neat appearance.
- High density up to 216 cores splicing.
- Two cable glands and one big cable entry on both top and bottom.
- Easy installations: Wall mountable.
- Ideal for indoor uses cable entrances & exits located on both top and bottom.
- Lock provided on every box ensures the safety of the fibers.
- The central adapter board separates the incoming cables and the exiting fibers

### **More Details**

+86 574 87908988

+86 574 87908188

+86 57 Ver: 070217