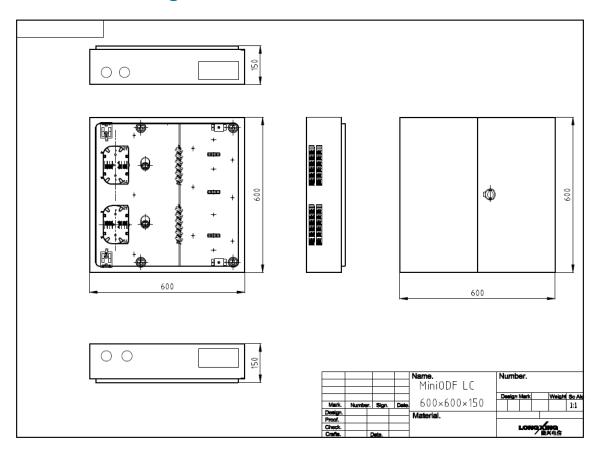

| Dimensions and Capacity                     |                      |          |
|---------------------------------------------|----------------------|----------|
| Туре                                        | Dimensions (W*D*H)mm | Capacity |
| For Cross Connect (SC)                      | 600*150*600          | 24       |
| For Cross Connect (LC)                      | 600*150*600          | 48       |
| For Shell and Core buildings (SC)           | 600*300*600          | 48       |
| For Shell and Core buildings (LC)           | 600*300*600          | 96       |
| * Customized design available upon request. |                      |          |

## **Technical Drawing**

Ver: 210820

+86 574 87908188

3