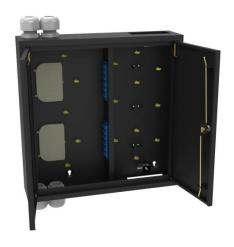

#### **Features**

- The box has functions of cable termination, splicing, distribution and cross-connection.
- Solid structure with the advantages of good performance of dust-proof, pleasing and neat appearance.
- Easy installations: Wall mountable.
- Ideal for indoor uses cable entrances & exits located on both top and bottom.
- Lock provided on every box ensures the safety of the fibers.
- The central adapter board separates the incoming cables and the exiting fibers
- Adoptable adapter types: SC, LC/Duplex