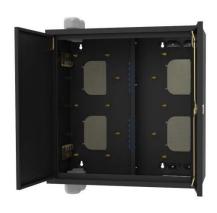

#### **Features**

- The box has functions of cable termination, splicing, distribution and cross-connection.
- Solid structure with the advantages of good performance of dust-proof, pleasing and neat appearance.
- Easy installations: Wall mountable.
- Ideal for indoor uses cable entrances & exits located on both top and bottom.
- Lock provided on every box ensures the safety of the fibers.
- The central adapter board separates the incoming cables and the exiting fibers
- Adoptable adapter types: SC, LC/Duplex