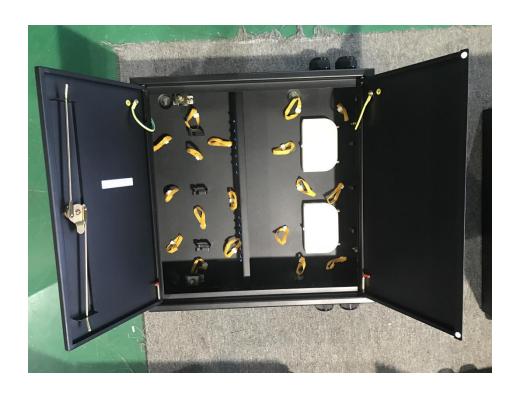

omized design available upon request. |                      |          |

| Operation Conditions |                |  |
|----------------------|----------------|--|
| Temperature          | -30°C - 75°C   |  |
| Humidity             | ≤90%(at 30 °C) |  |
| Air Pressure         | 70kPa – 106kPa |  |

| Shipping Information |                                                   |
|----------------------|---------------------------------------------------|
| Package Contents     | Mini ODF, 1 unit; Installation accessories, 1 set |
| Material             | Carton box                                        |
| Lead Time            | 10-15 working days normally                       |









2

Ver: 210820

## **Technical Drawing**









Ver: 210820

+86 574 87908188

3

## **More Details**