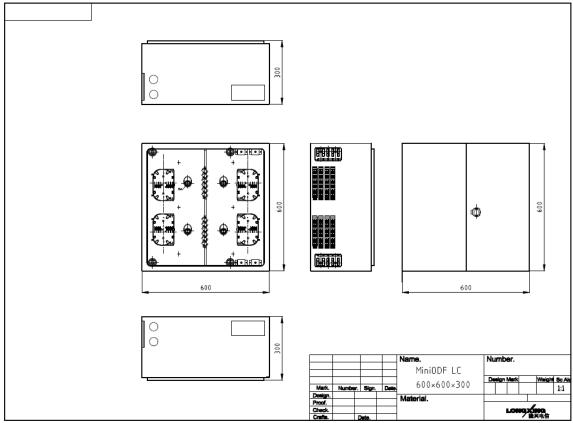

| Dimensions and Capacity                     |                      |          |
|---------------------------------------------|----------------------|----------|
| Туре                                        | Dimensions (W*D*H)mm | Capacity |
| For Cross Connect (SC)                      | 600*150*600          | 24       |
| For Cross Connect (LC)                      | 600*150*600          | 48       |
| For Shell and Core buildings (SC)           | 600*300*600          | 48       |
| For Shell and Core buildings (LC)           | 600*300*600          | 96       |
| * Customized design available upon request. |                      |          |

## **Technical Drawing**

Ver: 210820

+86 574 87908188

3