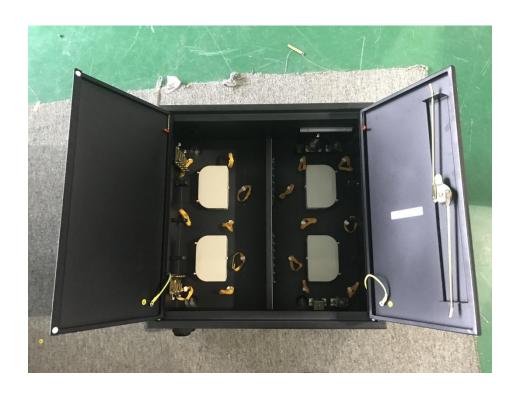

ized design available upon request. |                      |          |

| Operation Conditions |                |  |
|----------------------|----------------|--|
| Temperature          | -30°C - 75°C   |  |
| Humidity             | ≤90%(at 30 °C) |  |
| Air Pressure         | 70kPa – 106kPa |  |

| Shipping Information |                                                   |
|----------------------|---------------------------------------------------|
| Package Contents     | Mini ODF, 1 unit; Installation accessories, 1 set |
| Material             | Carton box                                        |
| Lead Time            | 10-15 working days normally                       |









2

Ver: 210820

## **Technical Drawing**









Ver: 210820

+86 574 87908188

3

## **More Details**