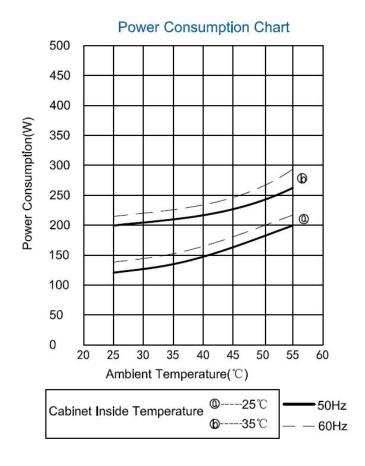

LongXing Telecom

info@lxtelecom.com

www.lxtelecom.com

1

LongXingTelecom

| Technical parameters      |                                 |
|---------------------------|---------------------------------|
| Name                      | Outdoor Cabinet Air Conditioner |
| Code                      | AC500                           |
| Mounting Method           | Semi-embedded Mounting          |
| Power Supply              | 230VAC±15% 50Hz/60Hz            |
| Cooling Capacity          | 500W@L35/L35                    |
| Power Consumption         | 210W@L35/L35                    |
| Cooling Capacity          | 300W@L35/L55                    |
| Power Consumption         | 260W@L35/L55                    |
| Internal Airflow          | 120m³/h                         |
| Working Temperature Range | 40℃~+55℃                        |
| Max Noise Level           | 60dB(A)                         |
| IP Grade                  | IP55                            |
| Net Weight                | 15kg                            |
| Refrigerant               | R134a                           |
| Dimensions(H*W*D)         | 500mm*320mm*175mm               |
| CE&RoHS Compliant         | Yes                             |
| Surface Treatment         | Outdoor type powder coating     |
|                           | Standard color: RAL7035         |
| Heater                    | Optional (500W)                 |
| Hydrogen Function         | Optional                        |