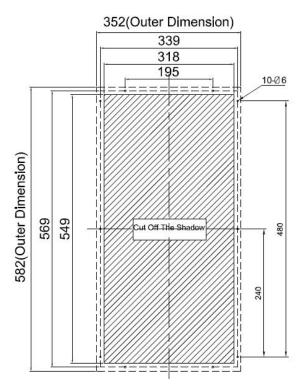

# **Technical Drawings**

Figure 1-Cabinet Door Cutting Dimension

Figure 2-Air open design of cowling

Ver: 120618