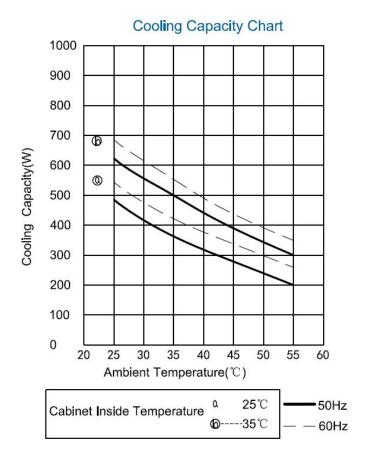

LongXing Telecom

info@lxtelecom.com

www.lxtelecom.com

1

LongXingTelecom

| Technical parameters      |                                 |
|---------------------------|---------------------------------|
| Name                      | Outdoor Cabinet Air Conditioner |
| Code                      | AC500                           |
| Mounting Method           | Semi-embedded Mounting          |
| Power Supply              | 230VAC±15% 50Hz/60Hz            |
| Cooling Capacity          | 500W@L35/L35                    |
| Power Consumption         | 210W@L35/L35                    |
| Cooling Capacity          | 300W@L35/L55                    |
| Power Consumption         | 260W@L35/L55                    |
| Internal Airflow          | 120m³/h                         |
| Working Temperature Range | 40℃~+55℃                        |
| Max Noise Level           | 60dB(A)                         |
| IP Grade                  | IP55                            |
| Net Weight                | 15kg                            |
| Refrigerant               | R134a                           |
| Dimensions(H*W*D)         | 500mm*320mm*175mm               |
| CE&RoHS Compliant         | Yes                             |
| Surface Treatment         | Outdoor type powder coating     |
|                           | Standard color: RAL7035         |
| Heater                    | Optional (500W)                 |
| Hydrogen Function         | Optional                        |