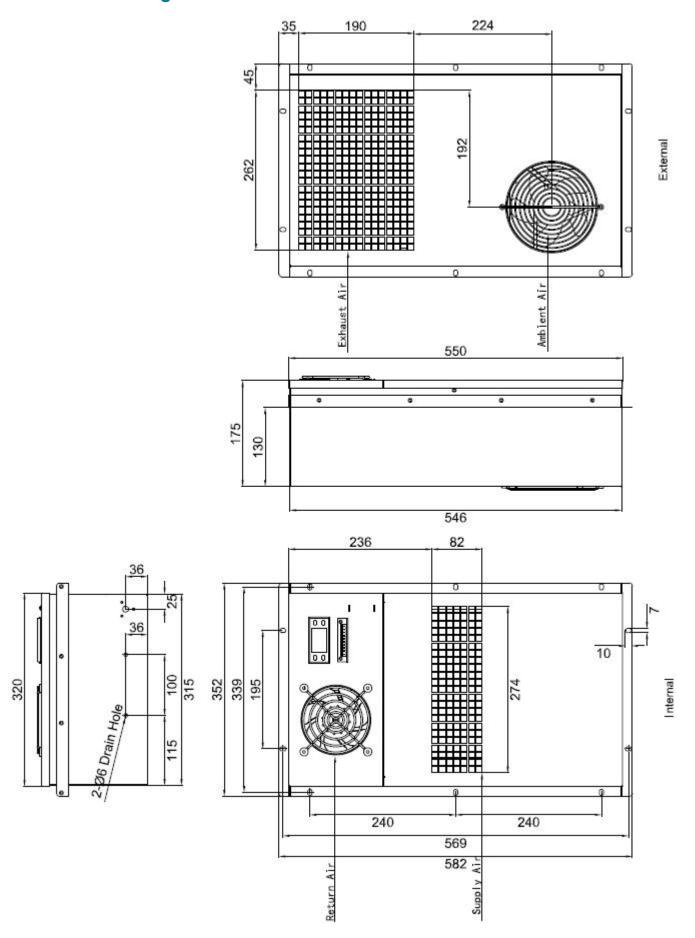

120m³/h                         |
| Working Temperature Range | 40℃~+55℃                        |
| Max Noise Level           | 60dB(A)                         |
| IP Grade                  | IP55                            |
| Net Weight                | 15kg                            |
| Refrigerant               | R134a                           |
| Dimensions(H*W*D)         | 500mm*320mm*175mm               |
| CE&RoHS Compliant         | Yes                             |
| Surface Treatment         | Outdoor type powder coating     |
|                           | Standard color: RAL7035         |
| Heater                    | Optional (500W)                 |
| Hydrogen Function         | Optional                        |













www.lxtelecom.com

2

# **Technical Drawings**









3

# **Technical Drawings**

Figure 1-Cabinet Door Cutting Dimension



Figure 2-Air open design of cowling









Ver: 120618