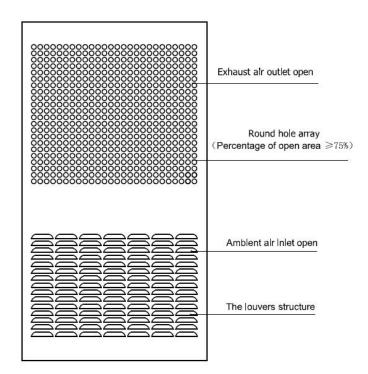

# **Technical Drawings**

Figure 1-Cabinet Door Cutting Dimension

Figure 2-Air open design of cowling

Ver: 120618