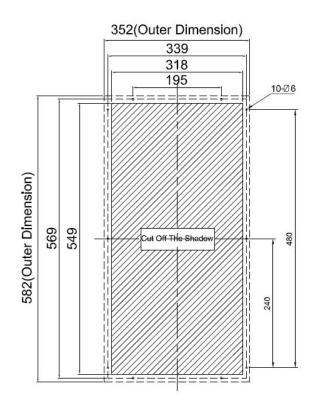

## **Technical Drawings**

Figure 1-Cabinet Door Cutting Dimension

Figure 2-Air open design of cowling

LongXing Telecom Anju Road, Beilun District, Ningbo, China info@lxtelecom.com

LongXing Telecom

You Tube LongXingTelecom +86 574 87908988 +86 574 87908188 Ver: 120618