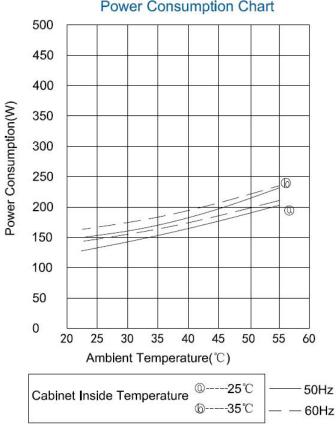

## LongXing Telecom

Anju Road, Beilun District, Ningbo, China

info@lxtelecom.com www.lxtelecom.com

LongXing Telecom

LongXingTelecom +86 574 87908988 +86 574 87908188 Ver: 120618

1

| Technical parameters      |                                 |
|---------------------------|---------------------------------|
| Name                      | Outdoor Cabinet Air Conditioner |
| Code                      | AC300                           |
| Mounting Method           | Semi-embedded Mounting          |
| Power Supply              | 230VAC±15% 50Hz/60Hz            |
| Cooling Capacity          | 300W@L35/L35                    |
| Power Consumption         | 170W@L35/L35                    |
| Cooling Capacity          | 190W@L35/L55                    |
| Power Consumption         | 230W@L35/L55                    |
| Internal Airflow          | 100m³ /h                        |
| Working Temperature Range | <b>40</b> °C <b>~+55</b> °C     |
| Max Noise Level           | 60dB(A)                         |
| IP Grade                  | IP55                            |
| Net Weight                | 14kg                            |
| Refrigerant               | R134a                           |
| Dimensions(H*W*D)         | 500mm*320mm*175mm               |
| CE&RoHS Compliant         | Yes                             |
| Surface Treatment         | Outdoor type powder coating     |
|                           | Standard color: RAL7035         |
| Heater                    | Optional (500W)                 |
| Hydrogen Function         | Optional                        |

#### **Power Consumption Chart**

2

LongXing Telecom LongXing Telecom Anju Road, Beilun District, Ningbo, China

info@lxtelecom.com www.lxtelecom.com

You Tube

LongXingTelecom +86 574 87908988 +86 574 87908188