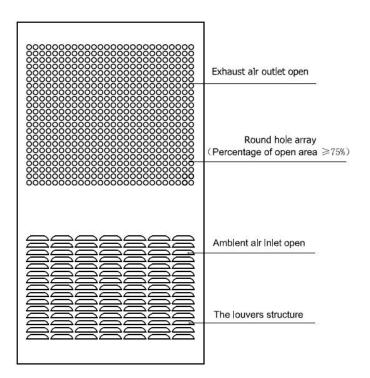

## **Technical Drawings**

Figure 1-Cabinet Door Cutting Dimension

Figure 2-Air open design of cowling

LongXing Telecom Anju Road, Beilun District, Ningbo, China info@lxtelecom.com

LongXing Telecom

You Tube LongXingTelecom +86 574 87908988 +86 574 87908188 Ver: 120618