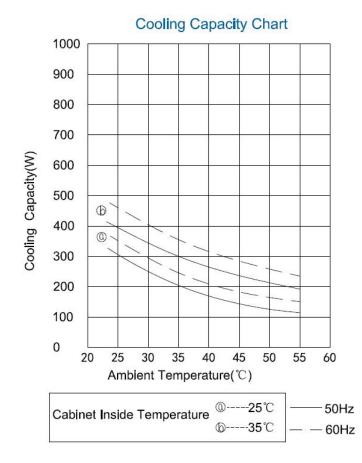

## LongXing Telecom

Anju Road, Beilun District, Ningbo, China

info@lxtelecom.com www.lxtelecom.com

LongXing Telecom

LongXingTelecom +86 574 87908988 +86 574 87908188 Ver: 120618

1

| Technical parameters      |                                 |
|---------------------------|---------------------------------|
| Name                      | Outdoor Cabinet Air Conditioner |
| Code                      | AC300                           |
| Mounting Method           | Semi-embedded Mounting          |
| Power Supply              | 230VAC±15% 50Hz/60Hz            |
| Cooling Capacity          | 300W@L35/L35                    |
| Power Consumption         | 170W@L35/L35                    |
| Cooling Capacity          | 190W@L35/L55                    |
| Power Consumption         | 230W@L35/L55                    |
| Internal Airflow          | 100m³ /h                        |
| Working Temperature Range | <b>40</b> °C <b>~+55</b> °C     |
| Max Noise Level           | 60dB(A)                         |
| IP Grade                  | IP55                            |
| Net Weight                | 14kg                            |
| Refrigerant               | R134a                           |
| Dimensions(H*W*D)         | 500mm*320mm*175mm               |
| CE&RoHS Compliant         | Yes                             |
| Surface Treatment         | Outdoor type powder coating     |
|                           | Standard color: RAL7035         |
| Heater                    | Optional (500W)                 |
| Hydrogen Function         | Optional                        |