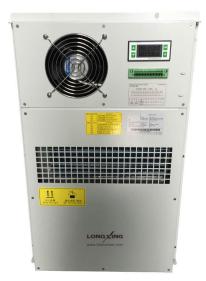

# **Outdoor Cabinet Air Conditioner**

AC300

## **Overview**

LongXing Air Conditioner Cooling Solution can be widely used in enclosed area for climate control, such as wireless communication cabinet, battery cabinet, industry control cabinet etc. LongXing air conditioners are designed to cool your electronic and electrical controls, instruments, computer terminals, printers, telecommunications equipment, surveillance devices, cameras, laser and optical equipment and many other electronics in variety of environments. Our electronic cabinet cooling systems are designed for use with a wide range of enclosures and transit cases. Models are available for both indoor and outdoor use in AC and DC power configurations. Coolers feature corrosion-resistant stainless steel construction.

## **Features**

- Remote measuring, remote communication, remote control, which can realize multiple automatic protection and comprehensive self-testing function;
- Strict process control and famous brand components to ensure high quality and reliability of this product;
- Fit for harsh condition (T3), R134a refrigerant ;
- Multiple self-protection design & visible monitoring interface, RS485 communication port (MODBUS-RTU protocol);
- LED display, all the settings can changed at the field;
- The heating function and the hydrogen function is optional;
- Dry contact alarm output,NO/NC optional;
- Anti-theft design, without the cowling.