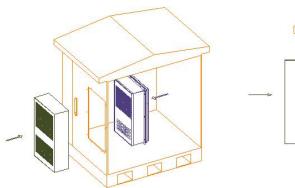

#### Figure 3-Installation Instruction

#### Attention:

This series air conditioner does not need a cowling, if customer does want to put a cowling outside unit, please follow below rules: 1. The cowling can be made by customer self, the design of cowling please refer to figure 2

- 2. The inlet and outlet open for ambient air in and exhaust air out should be big enough to ensure enough air volume circulation. This is very important to have the air conditioner running with long lifetime and less service.
- 3. When you make a cowling design/installation, make sure the inlet air and outlet air not been short cut, this is also critical to keep unit have best cooling performance.