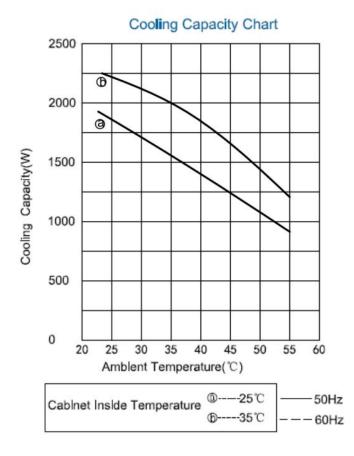

www.lxtelecom.com

LongXing Telecom LongXing Telecom Anju Road, Beilun District, Ningbo, China info@lxtelecom.com

+86 574 87908988
+86 574 87908188
Ver: 040319

| Technical parameters      |                                           |  |  |
|---------------------------|-------------------------------------------|--|--|
| Name                      | Outdoor Cabinet Air Conditioner           |  |  |
| Code                      | AC2000                                    |  |  |
| Mounting Method           | Semi-embedded Mounting                    |  |  |
| Power Supply              | 230VAC±15% 50Hz                           |  |  |
| Cooling Capacity          | 200W@L35/L35                              |  |  |
| Power Consumption         | 870W@L35/L35                              |  |  |
| Cooling Capacity          | 1200W@L35/L55                             |  |  |
| Power Consumption         | 1090W@L35/L55                             |  |  |
| Internal Airflow          | 700m <sup>3</sup> /h                      |  |  |
| Working Temperature Range | -40℃~+55℃                                 |  |  |
| Max Noise Level           | 63dB(A)                                   |  |  |
| IP Grade                  | IP55                                      |  |  |
| Net Weight                | 34kg                                      |  |  |
| Refrigerant               | R134a                                     |  |  |
| Dimensions(H*W*D)         | 783mm*479mm*200mm                         |  |  |
| CE&RoHS Compliant         | Yes                                       |  |  |
| Surface Treatment         | Outdoor type powder coating               |  |  |
|                           | Standard color: RAL7035                   |  |  |
| Heater                    | Optional (1000W), not included by default |  |  |
| Hydrogen Function         | Optional, not included by default         |  |  |