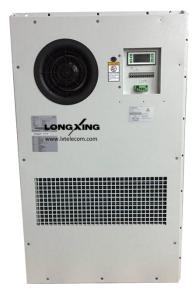

### **Overview**

LongXing Air Conditioner Cooling Solution can be widely used in enclosed area for climate control, such as wireless communication cabinet, battery cabinet, industry control cabinet etc. LongXing air conditioners are designed to cool your electronic and electrical controls, instruments, computer terminals, printers, telecommunications equipment, surveillance devices, cameras, laser and optical equipment and many other electronics in variety of environments. Our electronic cabinet cooling systems are designed for use with a wide range of enclosures and transit cases. Models are available for both indoor and outdoor use in AC and DC power configurations. Coolers feature corrosion-resistant stainless steel construction.