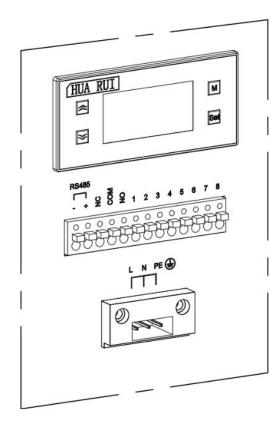

#### In LongXing Telecom

LongXing Telecom Anju Road, Beilun District, Ningbo, China info@lxtelecom.com www.lxtelecom.com

Tube LongXingTelecom

Instructions of display panel:

The display panel shows cabinet temperature under normal circumstance. and shows alarm code when there is a malfunction.

In the bottom is the status bar, different lamp represents different status.

- Ň : Flashing when self diagonse or temperature setting mode.
- \*\* : Lamp on when cooling;
- : Lamp on when heating; \$
- I Lamp on when external fan is running; \*
- : Flashing when alarm. ...

| Number | Symble  | Definition                                                 | Description                                                                                                                                                                                                      |
|--------|---------|------------------------------------------------------------|------------------------------------------------------------------------------------------------------------------------------------------------------------------------------------------------------------------|
| 1      | L       | Live line of AC power                                      | Ι                                                                                                                                                                                                                |
| 2      | N       | Neutral line of AC power                                   | 1                                                                                                                                                                                                                |
| 3      | PE      | Ground wire of AC power                                    | 1                                                                                                                                                                                                                |
| 4      | RS485/+ | Positive pole of 485 communication                         | 1                                                                                                                                                                                                                |
| 5      | RS485/- | Negative pole of 485 communication                         | 1                                                                                                                                                                                                                |
| 6      | NO      | Normal open port of dry contract alarm output              | Dry contact alarm:<br>Pin NO&COM: Normal open<br>Pin NC&COM: Normal closed                                                                                                                                       |
| 7      | СОМ     | Common port of dry contract alarm output                   |                                                                                                                                                                                                                  |
| 8      | NC      | Normal closed port of dry contract alarm output            |                                                                                                                                                                                                                  |
| 9      | 1       | Hydrogen discharging port or<br>external signal input port | Hydrogen discharging or external signal input port<br>both can only choose one:<br>As hydrogen port:                                                                                                             |
| 10     | 2       |                                                            | Can connect external hydrogen exhaust fan(AC&DC).<br>Current of hydrogen exhaust fan should be less than 1 A<br>As external singal input port:<br>Accept external control signal to control the air conditioner. |