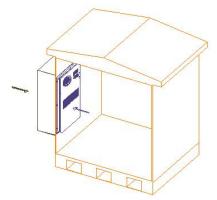

W), not included by default |  |  |
| Hydrogen Function         | Optional, not included by default         |  |  |



### Power Consumption Chart





LongXing Telecom LongXing Telecom Anju Road, Beilun District, Ningbo, China info@lxtelecom.com www.lxtelecom.com

ζ@

 $\overline{\textcircled{}}$ 

LongXingTelecom

+86 574 87908988
+86 574 87908188
Ver: 040319

## **Technical Drawings**



**External Circulation** 



3

LongXing Telecom LongXing Telecom Anju Road, Beilun District, Ningbo, China info@lxtelecom.com www.lxtelecom.com

**○** ◎

You Tube LongXingTelecom

+86 574 87908988 +86 574 87908188 Ver: 040319 

We Shape Solutions

### **Technical Drawings**

Figure 1-Cabinet Door Cutting Dimension

#### Figure 2-Air open design of cowling



#### Figure 3-Installation Instruction







#### Attention:

This series air conditioner does not need a cowling, if customer does want to put a cowling outside unit, please follow below rules: 1. The cowling can be made by customer self, the design of cowling please refer to figure 2

- 2. The inlet and outlet open for ambient air in and exhaust air out should be big enough to ensure enough air volume circulation. This is very important to have the air conditioner running with long lifetime and less service.
- 3. When you make a cowling design/installation, make sure the inlet air and outlet air not been short cut, this is also critical to keep unit have best cooling performance.

ζ@ 

#### In LongXing Telecom

LongXing Telecom Anju Road, Beilun District, Ningbo, China info@lxtelecom.com www.lxtelecom.com

Tube LongXingTelecom