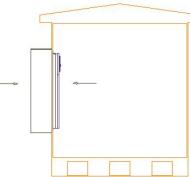

#### Figure 3-Installation Instruction

#### Attention:

This series air conditioner does not need a cowling, if customer does want to put a cowling outside unit, please follow below rules: 1. The cowling can be made by customer self, the design of cowling please refer to figure 2

- 2. The inlet and outlet open for ambient air in and exhaust air out should be big enough to ensure enough air volume circulation. This is very important to have the air conditioner running with long lifetime and less service.
- 3. When you make a cowling design/installation, make sure the inlet air and outlet air not been short cut, this is also critical to keep unit have best cooling performance.