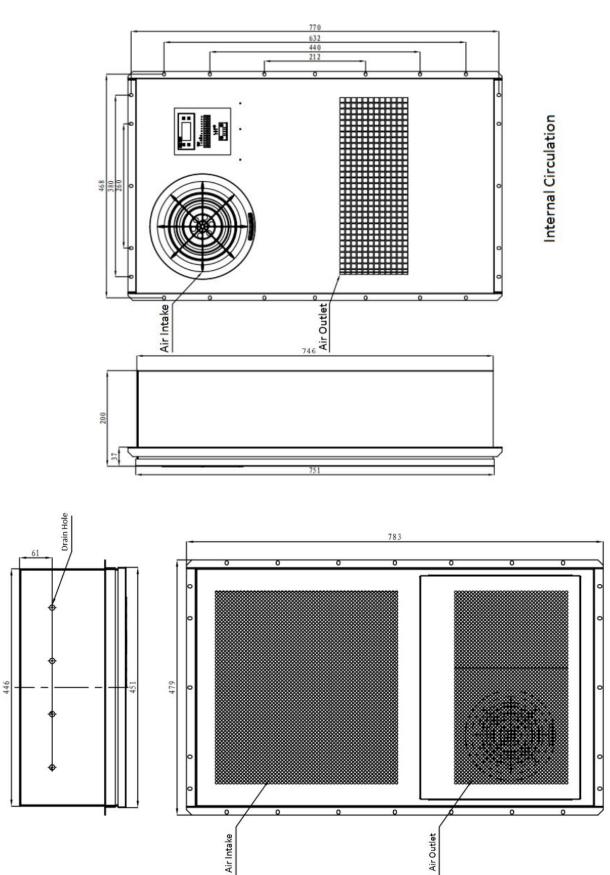

## **Technical Drawings**

**External Circulation** 

3

LongXing Telecom LongXing Telecom Anju Road, Beilun District, Ningbo, China info@lxtelecom.com www.lxtelecom.com

**○** ◎

You Tube LongXingTelecom

+86 574 87908988 +86 574 87908188 Ver: 040319 

### **Technical Drawings**

Figure 1-Cabinet Door Cutting Dimension