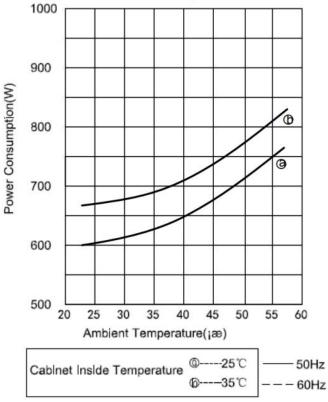

www.lxtelecom.com

LongXing Telecom LongXing Telecom Anju Road, Beilun District, Ningbo, China info@lxtelecom.com

+86 574 87908988
+86 574 87908188
Ver: 040319

| Technical parameters      |                                           |  |  |
|---------------------------|-------------------------------------------|--|--|
| Name                      | Outdoor Cabinet Air Conditioner           |  |  |
| Code                      | AC2000                                    |  |  |
| Mounting Method           | Semi-embedded Mounting                    |  |  |
| Power Supply              | 230VAC±15% 50Hz                           |  |  |
| Cooling Capacity          | 200W@L35/L35                              |  |  |
| Power Consumption         | 870W@L35/L35                              |  |  |
| Cooling Capacity          | 1200W@L35/L55                             |  |  |
| Power Consumption         | 1090W@L35/L55                             |  |  |
| Internal Airflow          | 700m <sup>3</sup> /h                      |  |  |
| Working Temperature Range | -40℃~+55℃                                 |  |  |
| Max Noise Level           | 63dB(A)                                   |  |  |
| IP Grade                  | IP55                                      |  |  |
| Net Weight                | 34kg                                      |  |  |
| Refrigerant               | R134a                                     |  |  |
| Dimensions(H*W*D)         | 783mm*479mm*200mm                         |  |  |
| CE&RoHS Compliant         | Yes                                       |  |  |
| Surface Treatment         | Outdoor type powder coating               |  |  |
|                           | Standard color: RAL7035                   |  |  |
| Heater                    | Optional (1000W), not included by default |  |  |
| Hydrogen Function         | Optional, not included by default         |  |  |

### Power Consumption Chart

LongXing Telecom LongXing Telecom Anju Road, Beilun District, Ningbo, China info@lxtelecom.com www.lxtelecom.com

ζ@

 $\overline{\textcircled{}}$ 

LongXingTelecom

+86 574 87908988
+86 574 87908188
Ver: 040319