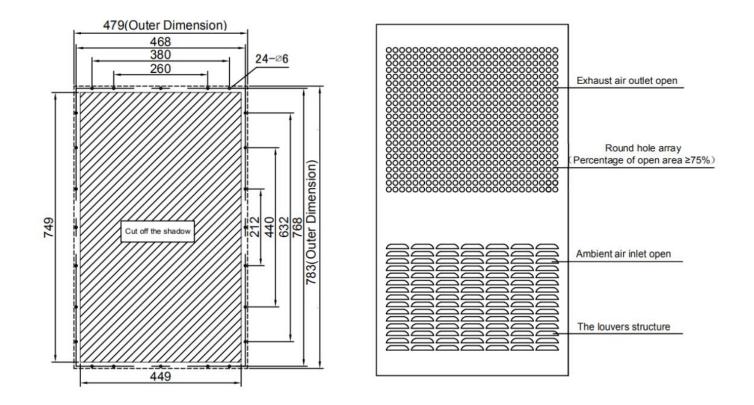

|
| Heater                    | Optional (1000W), not included by default |  |  |
| Hydrogen Function         | Optional, not included by default         |  |  |



### Power Consumption Chart





LongXing Telecom LongXing Telecom Anju Road, Beilun District, Ningbo, China info@lxtelecom.com www.lxtelecom.com

ζ@

 $\overline{\textcircled{}}$ 

LongXingTelecom

+86 574 87908988
+86 574 87908188
Ver: 040319

## **Technical Drawings**



**External Circulation** 



3

LongXing Telecom LongXing Telecom Anju Road, Beilun District, Ningbo, China info@lxtelecom.com www.lxtelecom.com

**○** ◎

You Tube LongXingTelecom

+86 574 87908988 +86 574 87908188 Ver: 040319 

We Shape Solutions

### **Technical Drawings**

Figure 1-Cabinet Door Cutting Dimension

#### Figure 2-Air open design of cowling



#### Figure 3-Installation Instruction







#### Attention:

This series air conditioner does not need a cowling, if customer does want to put a cowling outside unit, please follow below rules: 1. The cowling can be made by customer self, the design of cowling please refer to figure 2

- 2. The inlet and outlet open for ambient air in and exhaust air out should be big enough to ensure enough air volume circulation. This is very important to have the air conditioner running with long lifetime and less service.
- 3. When you make a cowling design/installation, make sure the inlet air and outlet air not been short cut, this is also critical to keep unit have best cooling performance.

ζ@ 

#### In LongXing Telecom

LongXing Telecom Anju Road, Beilun District, Ningbo, China info@lxtelecom.