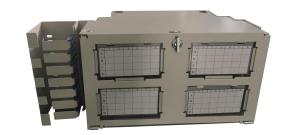

#### **Overview**

Rack Mount Patch Panel ODU-L20 are used for fiber termination and storage of pigtails. Our panels provide easy installation and complete access to the inside of the panel, by being hinged on the front left side. The panel is equipped with a removable metal door, a vertical cable management trough, and plexiglass windows with designation labels. These panels can be mounted in 19" racks or cabinets. 6 position adapter holders must be ordered separately. The holders are available loaded with either FC, LC or SC type adapters.

#### **Features**

- Mounting:
- $\diamond$ 19-inch racks or cabinets
- ♦ Other mounting kits available
- Fiber Chassis Data:
- Fiber capacity: 72 FC/SC, or 144 LC ♦
- $\diamond$ Termination
- ♦ Pigtail storage
- Hinged on left front side; allows full access to rear of front plate and interior of
- 6 position adapter holders sold separately
- Constructed of high strength aluminum
- Equipped with removable metal doors with Plexiglass windows
- Designation labels included with each panel
- Complete line of accessories including locks for security, cable clamp kits, bonding/grounding kits, ordered separately