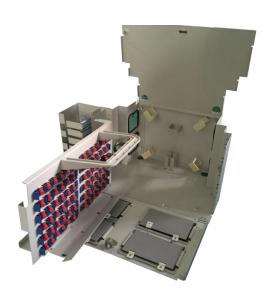

#### **Overview**

Rack Mount Patch Panel ODU-L20 are used for fiber termination and storage of pigtails. Our panels provide easy installation and complete access to the inside of the panel, by being hinged on the front left side. The panel is equipped with a removable metal door, a vertical cable management trough, and plexiglass windows with designation labels. These panels can be mounted in 19" racks or cabinets. 6 position adapter holders must be ordered separately. The holders are available loaded with either FC, LC or SC type adapters.

#### **Features**

- Mounting:
- $\diamond$ 19-inch racks or cabinets
- ♦ Other mounting kits available
- Fiber Chassis Data:
- Fiber capacity: 72 FC/SC, or 144 LC ♦
- $\diamond$ Termination
- ♦ Pigtail storage
- Hinged on left front side; allows full access to rear of front plate and interior of
- 6 position adapter holders sold separately
- Constructed of high strength aluminum
- Equipped with removable metal doors with Plexiglass windows
- Designation labels included with each panel
- Complete line of accessories including locks for security, cable clamp kits, bonding/grounding kits, ordered separately