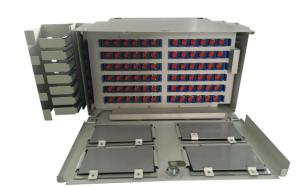

#### **Overview**

Rack Mount Patch Panel ODU-L20 are used for fiber termination and storage of pigtails. Our panels provide easy installation and complete access to the inside of the panel, by being hinged on the front left side. The panel is equipped with a removable metal door, a vertical cable management trough, and plexiglass windows with designation labels. These panels can be mounted in 19" racks or cabinets. 6 position adapter holders must be ordered separately. The holders are available loaded with either FC, LC or SC type adapters.

#### **Features**

- Mounting:
- $\diamond$ 19-inch racks or cabinets
- ♦ Other mounting kits available
- Fiber Chassis Data:
- Fiber capacity: 72 FC/SC, or 144 LC ♦
- $\diamond$ Termination
- ♦ Pigtail storage
- Hinged on left front side; allows full access to rear of front plate and interior of
- 6 position adapter holders sold separately
- Constructed of high strength aluminum
- Equipped with removable metal doors with Plexiglass windows
- Designation labels included with each panel
- Complete line of accessories including locks for security, cable clamp kits, bonding/grounding kits, ordered separately