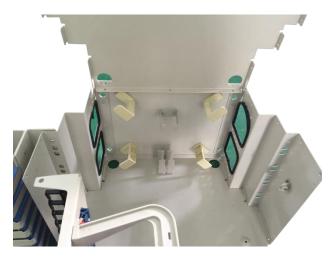

#### **Overview**

Rack Mount Patch Panel ODU-L20 are used for fiber termination and storage of pigtails. Our panels provide easy installation and complete access to the inside of the panel, by being hinged on the front left side. The panel is equipped with a removable metal door, a vertical cable management trough, and plexiglass windows with designation labels. These panels can be mounted in 19" racks or cabinets. 6 position adapter holders must be ordered separately. The holders are available loaded with either FC, LC or SC type adapters.

#### **Features**

- Mounting:
- $\diamond$ 19-inch racks or cabinets
- ♦ Other mounting kits available
- Fiber Chassis Data:
- Fiber capacity: 72 FC/SC, or 144 LC ♦
- $\diamond$ Termination
- ♦ Pigtail storage
- Hinged on left front side; allows full access to rear of front plate and interior of
- 6 position adapter holders sold separately
- Constructed of high strength aluminum
- Equipped with removable metal doors with Plexiglass windows
- Designation labels included with each panel
- Complete line of accessories including locks for security, cable clamp kits, bonding/grounding kits, ordered separately