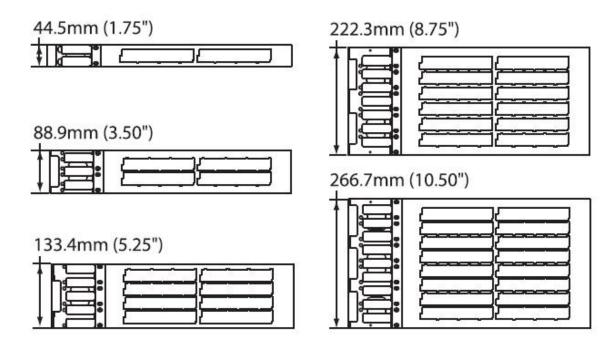

| Dimensions and Capability |         |         |          |           |  |
|---------------------------|---------|---------|----------|-----------|--|
| Height                    | Depth   | Width   | Capacity |           |  |
|                           |         |         | FC/SC    | LC Duplex |  |
| 266.7mm / 6U              | 257.6mm | 19 inch | 96       | 192       |  |
| 222.3mm / 5U              | 257.6mm | 19 inch | 72       | 144       |  |
| 133.4mm / 3U              | 257.6mm | 19 inch | 48       | 96        |  |
| 88.9mm / 2U               | 257.6mm | 19 inch | 24       | 48        |  |
| 44.5mm / 1U               | 257.6mm | 19 inch | 12       | 24        |  |