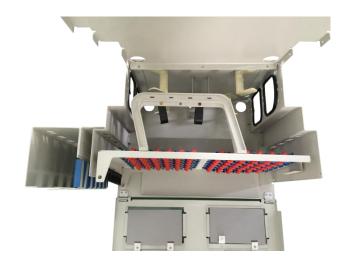

#### **Overview**

Rack Mount Patch Panel ODU-L20 are used for fiber termination and storage of pigtails. Our panels provide easy installation and complete access to the inside of the panel, by being hinged on the front left side. The panel is equipped with a removable metal door, a vertical cable management trough, and plexiglass windows with designation labels. These panels can be mounted in 19" racks or cabinets. 6 position adapter holders must be ordered separately. The holders are available loaded with either FC, LC or SC type adapters.

#### **Features**

- Mounting:
- $\diamond$ 19-inch racks or cabinets
- ♦ Other mounting kits available
- Fiber Chassis Data:
- Fiber capacity: 72 FC/SC, or 144 LC ♦
- $\diamond$ Termination
- ♦ Pigtail storage
- Hinged on left front side; allows full access to rear of front plate and interior of
- 6 position adapter holders sold separately
- Constructed of high strength aluminum
- Equipped with removable metal doors with Plexiglass windows
- Designation labels included with each panel
- Complete line of accessories including locks for security, cable clamp kits, bonding/grounding kits, ordered separately