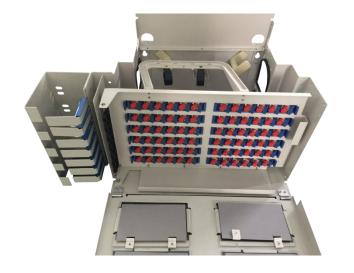

#### **Overview**

Rack Mount Patch Panel ODU-L20 are used for fiber termination and storage of pigtails. Our panels provide easy installation and complete access to the inside of the panel, by being hinged on the front left side. The panel is equipped with a removable metal door, a vertical cable management trough, and plexiglass windows with designation labels. These panels can be mounted in 19" racks or cabinets. 6 position adapter holders must be ordered separately. The holders are available loaded with either FC, LC or SC type adapters.

#### **Features**

- Mounting:
- $\diamond$ 19-inch racks or cabinets
- ♦ Other mounting kits available
- Fiber Chassis Data:
- Fiber capacity: 72 FC/SC, or 144 LC ♦
- $\diamond$ Termination
- ♦ Pigtail storage
- Hinged on left front side; allows full access to rear of front plate and interior of
- 6 position adapter holders sold separately
- Constructed of high strength aluminum
- Equipped with removable metal doors with Plexiglass windows
- Designation labels included with each panel
- Complete line of accessories including locks for security, cable clamp kits, bonding/grounding kits, ordered separately

| Dimensions and Capability |         |         |          |           |  |
|---------------------------|---------|---------|----------|-----------|--|
| Height                    | Depth   | Width   | Capacity |           |  |
|                           |         |         | FC/SC    | LC Duplex |  |
| 266.7mm / 6U              | 257.6mm | 19 inch | 96       | 192       |  |
| 222.3mm / 5U              | 257.6mm | 19 inch | 72       | 144       |  |
| 133.4mm / 3U              | 257.6mm | 19 inch | 48       | 96        |  |
| 88.9mm / 2U               | 257.6mm | 19 inch | 24       | 48        |  |
| 44.5mm / 1U               | 257.6mm | 19 inch | 12       | 24        |  |