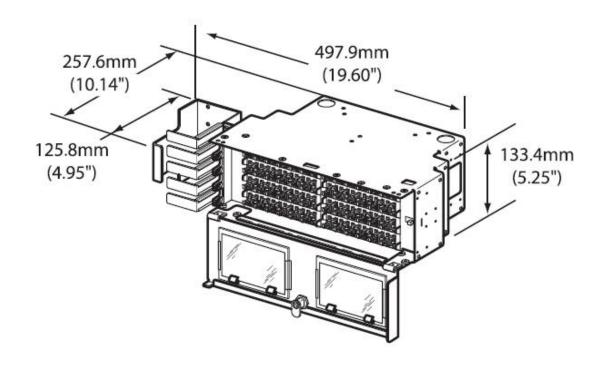

| Dimensions and Capability |         |         |          |           |  |
|---------------------------|---------|---------|----------|-----------|--|
| Height                    | Depth   | Width   | Capacity |           |  |
|                           |         |         | FC/SC    | LC Duplex |  |
| 266.7mm / 6U              | 257.6mm | 19 inch | 96       | 192       |  |
| 222.3mm / 5U              | 257.6mm | 19 inch | 72       | 144       |  |
| 133.4mm / 3U              | 257.6mm | 19 inch | 48       | 96        |  |
| 88.9mm / 2U               | 257.6mm | 19 inch | 24       | 48        |  |
| 44.5mm / 1U               | 257.6mm | 19 inch | 12       | 24        |  |