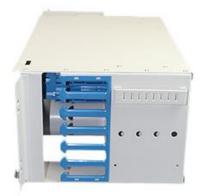

#### **Overview**

ODF (Optical Distribution Frame) rack mount patch panel ODU-L2 case is adaptable with standard 19", 21" and 23" frames and currently being widely used in LongXing's optical fiber distribution frames. The rack mount is made of top quality metal material. Splice and distribution are integrated in one module. This unit provides excellent fiber patching management. It is an ideal solution for rack-or cabinet-mounting in areas.

### **Features**

- Top quality steel with electrostatic painted ensures the strong body and pleasing appearance.
- Easy installation: 19", 21" and 23" wall mounting.
- Front rack mount brackets work with most network cabinets.
- Removable front door with designation labels.
- Integrated splicing, distribution with fiber storage.
- Vertical cable guides on exit side allow for managed routing and protection of the fiber exiting the panel.
- Multi-functions Works with all LongXing Series A modules (not just for splicing &terminating, also with options for fiber storage).
- Protected patch panel offers secure environment for adapters, patch cords and pigtails.
- Adoptable adapter types: FC, SC, ST simplex adapters and LC duplex adapters.