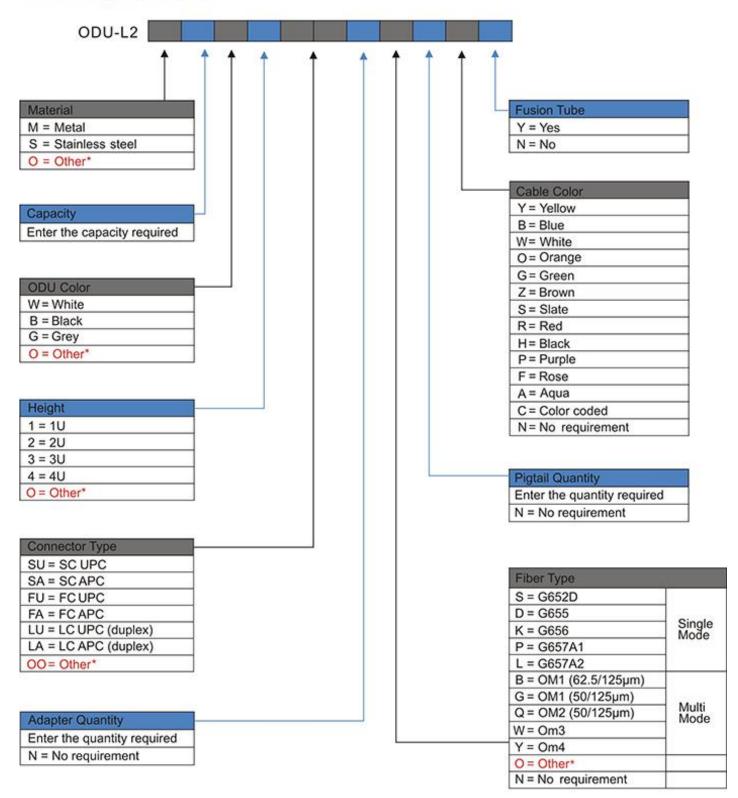

## Catalog Number

#### Ordering Example:

ODU-L2M4W2SU4S4YN

Metal, Four cores, White ODU, 2U, SC UPC, 4 Adapters, G652D, 4 Pigtails, Yellow cable, No fusion tube

Note: "If the required type of any item is not on the relevant list, please use "O" or "OO" as the red cells indicate, and kindly state the required type in the description of PO.