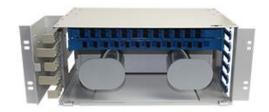

#### **Overview**

ODF (Optical Distribution Frame) rack mount patch panel ODU-L2 case is adaptable with standard 19", 21" and 23" frames and currently being widely used in LongXing's optical fiber distribution frames. The rack mount is made of top quality metal material. Splice and distribution are integrated in one module. This unit provides excellent fiber patching management. It is an ideal solution for rack-or cabinet-mounting in areas.

### **Features**

- Top quality steel with electrostatic painted ensures the strong body and pleasing appearance.
- Easy installation: 19", 21" and 23" wall mounting.
- Front rack mount brackets work with most network cabinets.
- Removable front door with designation labels.
- Integrated splicing, distribution with fiber storage.
- Vertical cable guides on exit side allow for managed routing and protection of the fiber exiting the panel.
- Multi-functions Works with all LongXing Series A modules (not just for splicing &terminating, also with options for fiber storage).
- Protected patch panel offers secure environment for adapters, patch cords and pigtails.
- Adoptable adapter types: FC, SC, ST simplex adapters and LC duplex adapters.