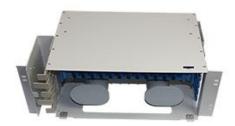

#### **Overview**

ODF (Optical Distribution Frame) rack mount patch panel ODU-L2 case is adaptable with standard 19", 21" and 23" frames and currently being widely used in LongXing's optical fiber distribution frames. The rack mount is made of top quality metal material. Splice and distribution are integrated in one module. This unit provides excellent fiber patching management. It is an ideal solution for rack-or cabinet-mounting in areas.

### **Features**

- Top quality steel with electrostatic painted ensures the strong body and pleasing appearance.
- Easy installation: 19", 21" and 23" wall mounting.
- Front rack mount brackets work with most network cabinets.
- Removable front door with designation labels.
- Integrated splicing, distribution with fiber storage.
- Vertical cable guides on exit side allow for managed routing and protection of the fiber exiting the panel.
- Multi-functions Works with all LongXing Series A modules (not just for splicing &terminating, also with options for fiber storage).
- Protected patch panel offers secure environment for adapters, patch cords and pigtails.
- Adoptable adapter types: FC, SC, ST simplex adapters and LC duplex adapters.