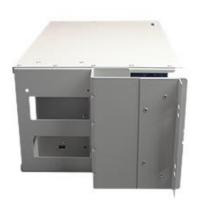

#### **Overview**

ODF (Optical Distribution Frame) rack mount patch panel ODU-L2 case is adaptable with standard 19", 21" and 23" frames and currently being widely used in LongXing's optical fiber distribution frames. The rack mount is made of top quality metal material. Splice and distribution are integrated in one module. This unit provides excellent fiber patching management. It is an ideal solution for rack-or cabinet-mounting in areas.

### **Features**

- Top quality steel with electrostatic painted ensures the strong body and pleasing appearance.
- Easy installation: 19", 21" and 23" wall mounting.
- Front rack mount brackets work with most network cabinets.
- Removable front door with designation labels.
- Integrated splicing, distribution with fiber storage.
- Vertical cable guides on exit side allow for managed routing and protection of the fiber exiting the panel.
- Multi-functions Works with all LongXing Series A modules (not just for splicing &terminating, also with options for fiber storage).
- Protected patch panel offers secure environment for adapters, patch cords and pigtails.
- Adoptable adapter types: FC, SC, ST simplex adapters and LC duplex adapters.