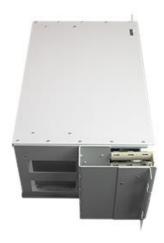

#### **Overview**

ODF (Optical Distribution Frame) rack mount patch panel ODU-L2 case is adaptable with standard 19", 21" and 23" frames and currently being widely used in LongXing's optical fiber distribution frames. The rack mount is made of top quality metal material. Splice and distribution are integrated in one module. This unit provides excellent fiber patching management. It is an ideal solution for rack-or cabinet-mounting in areas.

### **Features**

- Top quality steel with electrostatic painted ensures the strong body and pleasing appearance.
- Easy installation: 19", 21" and 23" wall mounting.
- Front rack mount brackets work with most network cabinets.
- Removable front door with designation labels.
- Integrated splicing, distribution with fiber storage.
- Vertical cable guides on exit side allow for managed routing and protection of the fiber exiting the panel.
- Multi-functions Works with all LongXing Series A modules (not just for splicing &terminating, also with options for fiber storage).
- Protected patch panel offers secure environment for adapters, patch cords and pigtails.
- Adoptable adapter types: FC, SC, ST simplex adapters and LC duplex adapters.