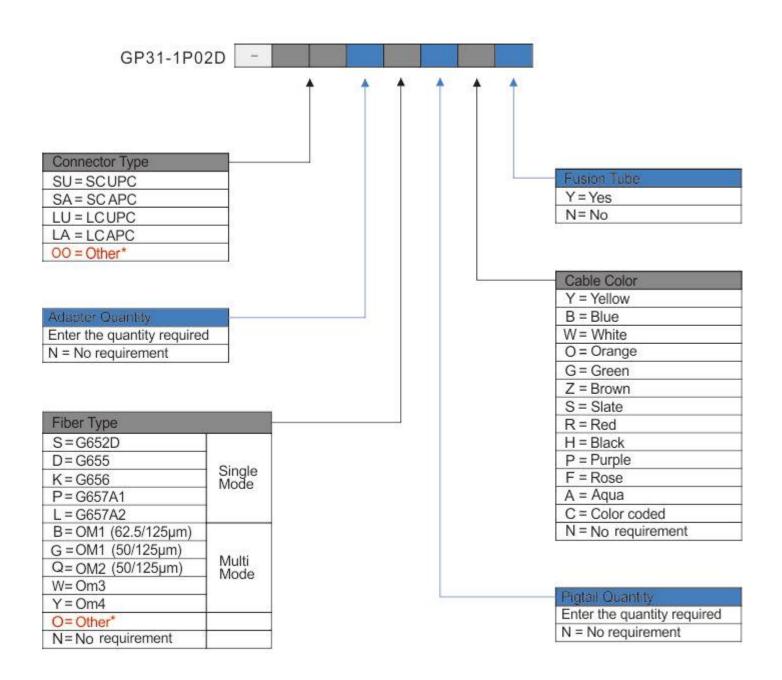

# Catalog Number

To order fiber optics distribution box only is GP31-1P02D.

To order fiber optics distribution box with accessories the LongXing catalog number is compiled as follows:

### Ordering Example:

GP31-1P02D-SU1SNNN SC UPC, 1 Adapter, G652D, No pigtails, No cable, No fusion tubes.

Note: \*Cable diameter is 0.9mm.

If the required type of any item is not on the relevant list, please use "O" or "OO" as the red cells indicate, and kindly state the required type in the description of PO.