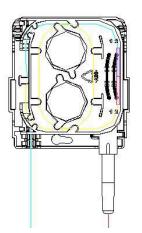

s(W*H*D) | 100mm*210mm*35mm                                                      |  |
| Material                  | Carton box                                                            |  |
| Weight                    | 0.65kg                                                                |  |
| Lead Time                 | 10-15 working days normally                                           |  |

| Configuration Table |              |    |                   |  |  |
|---------------------|--------------|----|-------------------|--|--|
| Size                | Max Capacity |    | Installation Size |  |  |
| A*B*C (mm)          | SC           | LC | D (mm)            |  |  |
| 86*115*23           | 1            | 2  | 81                |  |  |







# **Inside Structure and Cable Ways**













2

### **Wall-mounted Installation**

Drill 2 holes over the wall based on the size in table 1, place the expansion bolt  $\Phi$  5.5\*30, place the box to match up the holes and use bolt to fasten.



## **Part Details**



















# Catalog Number

To order fiber optics distribution box only is GP31-1P02D.

To order fiber optics distribution box with accessories the LongXing catalog number is compiled as follows:



### Ordering Example:

GP31-1P02D-SU1SNNN SC UPC, 1 Adapter, G652D, No pigtails, No cable, No fusion tubes.

Note: \*Cable diameter is 0.9mm.

If the required type of any item is not on the relevant list, please use "O" or "OO" as the red cells indicate, and kindly state the required type in the description of PO.









LongXing Telecom