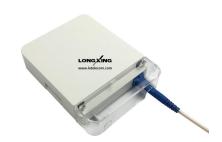

### **Overview**

LongXing GP31-1P02D Indoor Fiber Distribution Terminal provides Customer Premises Equipment applications with a compact and secure enclosure for connecting fiber cables within building entrance locations, communications closets, and other indoor environments. This mini style distribution box is widely applied in the FTTX network to connect drop cable and ONU devices through fiber port.