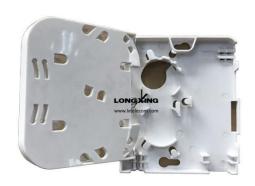

|  |
| Lead Time                 | 10-15 working days normally                                           |  |

| Configuration Table |              |    |                   |  |  |
|---------------------|--------------|----|-------------------|--|--|
| Size                | Max Capacity |    | Installation Size |  |  |
| A*B*C (mm)          | SC           | LC | D (mm)            |  |  |
| 86*115*23           | 1            | 2  | 81                |  |  |







# **Inside Structure and Cable Ways**













2

### **Wall-mounted Installation**

Drill 2 holes over the wall based on the size in table 1, place the expansion bolt  $\Phi$  5.5\*30, place the box to match up the holes and use bolt to fasten.



## **Part Details**



















# Catalog Number

To order fiber optics distribution box only is GP31-1P02D.

To order fiber optics distribution box with accessories the LongXing catalog number is compiled as follows:



### Ordering Example:

GP31-1P02D-SU1SNNN SC UPC, 1 Adapter, G652D, No pigtails, No cable, No fusion tubes.

Note: \*Cable diameter is 0.9mm.

If the required type of any item is not on the relevant list, please use "O" or "OO" as the red cells indicate, and kindly state the required type in the description of PO.









LongXing Telecom