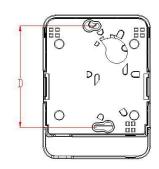

| Configuration Table |              |    |                   |  |  |
|---------------------|--------------|----|-------------------|--|--|
| Size                | Max Capacity |    | Installation Size |  |  |
| A*B*C (mm)          | SC           | LC | D (mm)            |  |  |
| 86*115*23           | 1            | 2  | 81                |  |  |

### **Wall-mounted Installation**

Drill 2 holes over the wall based on the size in table 1, place the expansion bolt  $\Phi$  5.5\*30, place the box to match up the holes and use bolt to fasten.