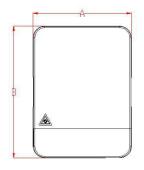

| Dimensions and Capability |                                         |  |
|---------------------------|-----------------------------------------|--|
| Dimensions (W*H*D)        | 86mm*155mm*23mm                         |  |
| Adapter Capacity          | Accommodates 1 fibers with SC adapter   |  |
|                           | 2 fibers with LC duplex adapters        |  |
| Application               | 3.0 x 2.0 mm drop cable or indoor cable |  |
| Fiber Diameter            | 125 µ m ( 652 & 657 )                   |  |
| Tight Cladding Diameter   | 250 μ m & 900 μ m                       |  |
| Applicable Mode           | Single mode & Duplex mode               |  |
| Tensile strength          | > 50 N                                  |  |
| Insertion loss            | ≤0.2dB (1310nm & 1550nm)                |  |
| Output                    | 1                                       |  |

| Configuration Table |              |    |                   |  |  |
|---------------------|--------------|----|-------------------|--|--|
| Size                | Max Capacity |    | Installation Size |  |  |
| A*B*C (mm)          | SC           | LC | D (mm)            |  |  |
| 86*115*23           | 1            | 2  | 81                |  |  |