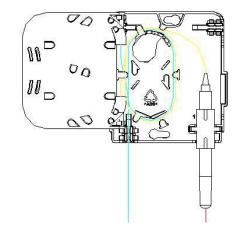

ons(W*H*D) | 100mm*210mm*35mm                                                      |  |
| Material                  | Carton box                                                            |  |
| Weight                    | 0.65kg                                                                |  |
| Lead Time                 | 10-15 working days normally                                           |  |

| Configuration Table |              |    |                   |  |  |
|---------------------|--------------|----|-------------------|--|--|
| Size                | Max Capacity |    | Installation Size |  |  |
| A*B*C (mm)          | SC           | LC | D (mm)            |  |  |
| 86*115*23           | 1            | 2  | 81                |  |  |







# **Inside Structure and Cable Ways**













2

### **Wall-mounted Installation**

Drill 2 holes over the wall based on the size in table 1, place the expansion bolt  $\Phi$  5.5\*30, place the box to match up the holes and use bolt to fasten.



## **Part Details**



















# Catalog Number

To order fiber optics distribution box only is GP31-1P02D.

To order fiber optics distribution box with accessories the LongXing catalog number is compiled as follows:



### Ordering Example:

GP31-1P02D-SU1SNNN SC UPC, 1 Adapter, G652D, No pigtails, No cable, No fusion tubes.

Note: \*Cable diameter is 0.9mm.

If the required type of any item is not on the relevant list, please use "O" or "OO" as the red cells indicate, and kindly state the required type in the description of PO.









LongXing Telecom