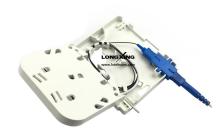

ONU devices through fiber port.

### **Features**

- Used for different kinds of modules and applied to the working area subsystem.
- Embedded surface frame, easy to install and disassemble.
- With protective door and dusty free.
- With application of fiber SC/LC simplex, duplex and other different environment installed plate or flush plate.
- All modules are free of welding.
- Can do OEM for any customers and print requested LOGO.

## **Applications**

- The telecommunication network, metropolitan area network, optical fiber communication system.
- Optical testing equipment/instrument.
- CATV optical fiber, optical fiber sensor.
- Optical fiber broadband access network, FTTH optical fiber.
- Optical fiber distribution frame, frame type and wall type optical fiber distribution unit.







| Dimensions and Capability |                                         |  |
|---------------------------|-----------------------------------------|--|
| Dimensions (W*H*D)        | 86mm*155mm*23mm                         |  |
| Adapter Capacity          | Accommodates 1 fibers with SC adapter   |  |
|                           | 2 fibers with LC duplex adapters        |  |
| Application               | 3.0 x 2.0 mm drop cable or indoor cable |  |
| Fiber Diameter            | 125 µ m ( 652 & 657 )                   |  |
| Tight Cladding Diameter   | 250 μ m & 900 μ m                       |  |
| Applicable Mode           | Single mode & Duplex mode               |  |
| Tensile strength          | > 50 N                                  |  |
| Insertion loss            | ≤0.2dB (1310nm & 1