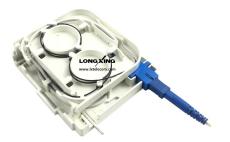

|  |
| Lead Time                 | 10-15 working days normally                                           |  |

| Configuration Table |              |    |                   |  |  |
|---------------------|--------------|----|-------------------|--|--|
| Size                | Max Capacity |    | Installation Size |  |  |
| A*B*C (mm)          | SC           | LC | D (mm)            |  |  |
| 86*115*23           | 1            | 2  | 81                |  |  |







# **Inside Structure and Cable Ways**













2

### **Wall-mounted Installation**

Drill 2 holes over the wall based on the size in table 1, place the expansion bolt  $\Phi$  5.5\*30, place the box to match up the holes and use bolt to fasten.



## **Part Details**



















# Catalog Number

To order fiber optics distribution box only is GP31-1P02D.

To order fiber optics distribution box with accessories the LongXing catalog number is compiled as follows:



### Ordering Example:

GP31-1P02D-SU1SNNN SC UPC, 1 Adapter, G652D, No pigtails, No cable, No fusion tubes.

Note: \*Cable diameter is 0.9mm.

If the required type of any item is not on the relevant list, please use "O" or "OO" as the red cells indicate, and kindly state the required type in the description of PO.









LongXing Telecom