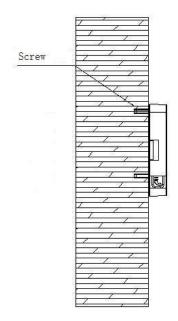

### **Wall-mounted Installation**

Drill 2 holes over the wall based on the size in table 1, place the expansion bolt  $\Phi$  5.5\*30, place the box to match up the holes and use bolt to fasten.