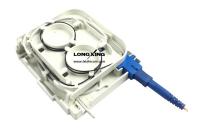

# **Inside Structure and Cable Ways**

2

### **Wall-mounted Installation**

Drill 2 holes over the wall based on the size in table 1, place the expansion bolt  $\Phi$  5.5\*30, place the box to match up the holes and use bolt to fasten.