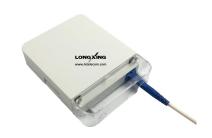

### **Overview**

LongXing GP31-1P02D Indoor Fiber Distribution Terminal provides Customer Premises Equipment applications with a compact and secure enclosure for connecting fiber cables within building entrance locations, communications closets, and other indoor environments. This mini style distribution box is widely applied in the FTTX network to connect drop cable and ONU devices through fiber port.

| Dimensions and Capability |                                         |  |
|---------------------------|-----------------------------------------|--|
| Dimensions (W*H*D)        | 86mm*155mm*23mm                         |  |
| Adapter Capacity          | Accommodates 1 fibers with SC adapter   |  |
|                           | 2 fibers with LC duplex adapters        |  |
| Application               | 3.0 x 2.0 mm drop cable or indoor cable |  |
| Fiber Diameter            | 125 µ m ( 652 & 657 )                   |  |
| Tight Cladding Diameter   | 250 μ m & 900 μ m                       |  |
| Applicable Mode           | Single mode & Duplex mode               |  |
| Tensile strength          | > 50 N                                  |  |
| Insertion loss            | ≤0.2dB (1310nm & 1550nm)                |  |
| Output                    | 1                                       |  |