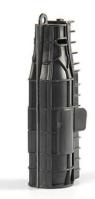

## **Gel Seal Closure**

JHKF-T17

#### **Overview**

LongXing JHKF-T series gel seal closure is a new kind of weatherproofing kit for sealing coaxial cable jumper-to-feeder, jumper-to-antenna and grounding kit connectors exposed to the outside environment. It is designed to quickly seal the antenna connectors and feeder connectors in cellular sites.

This closure contains an innovative gel material and provides an efficient block against moisture & salt mist. JHKF-T series gel seal closures have pass strict tests from lab and achieve good feedback from long-term practical application. The ease of installation and reusable feature makes them a cost-effective solution.

### **Features**

- Designed to quickly seal jumper cable to antenna or RRU device in TD-SCDMA for cellular site.
- Innovative pin structure makes installation finished in seconds
- Reusable brings down the maintenance cost
- Simple installation reduces the man-made operation mistake
- Good weather resistant, UV & Corrosion & Shock resistant
- Pass strict tests from labs
- Have good feedback from long-term practical application
- Require no special tools or materials for installation
- Quick and simple installation makes the operators safer on the high tower