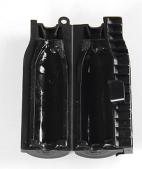

sture & salt mist. JHKF-T series gel seal closures have pass strict tests from lab and achieve good feedback from long-term practical application. The ease of installation and reusable feature makes them a cost-effective solution.



### **Features**

- Designed to quickly seal jumper cable to antenna or RRU device in TD-SCDMA for cellular site.
- Innovative pin structure makes installation finished in seconds
- Reusable brings down the maintenance cost
- Simple installation reduces the man-made operation mistake
- Good weather resistant, UV & Corrosion & Shock resistant
- Pass strict tests from labs
- Have good feedback from long-term practical application
- Require no special tools or materials for installation
- Quick and simple installation makes the operators safer on the high tower



# **Applications**



LONGXING

| Physical Specifications  |                           |  |
|--------------------------|---------------------------|--|
| Assembly Size (L*W*H)    | 125mm*45mm*27mm           |  |
| Inlet                    | jumper cable(9.5-11mm)    |  |
| Outlet                   | Antenna bolts or RRU bolt |  |
| Packing Dimension        | 60PCS/CTN, 51cm*42cm*27cm |  |
| Packing Gross/Net Weight | 8KGS/6KGS                 |  |

| Technical Specifications |                                                |  |
|--------------------------|------------------------------------------------|--|
| IP Rating                | IP 68                                          |  |
| Fire Rating              | НВ                                             |  |
| Temperature Range