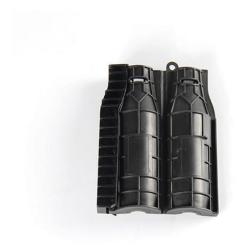

| JHKF-T13         | 150mm*70mm*42mm        | Antenna Transitions   | Seal 1/2" jumper-to-antenna                            |
| JHKF-T14         | 125mm*75.5mm*54mm      | Antenna Transitions   | Seal 7/8" jumper-to-antenna                            |
| JHKF-T15         | 230mm*99mm*74mm        | In-line Transitions   | Seal 1/2" jumper-to-1-1/4" feeder                      |
| JHKF-T16         | 255mm*105mm*85mm       | In-line Transitions   | Seal 1/2" jumper-to-1-5/8" feeder                      |
| JHKF-T17         | 125mm*45mm*27mm        | In-line Transitions   | Seal jumper cable to antenna or RRU device in TD-SCDMA |
| JHKF-T18         | 91.2mm*22.5mm*94.4mm   | Antenna Transitions   | Seal 1/2" jumper-to-antenna (Shorter one)              |







2

### **Part Details**