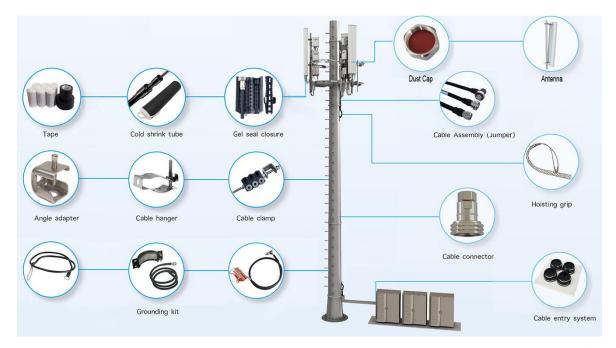

# **Applications**

LONGXING

| Physical Specifications  |                           |  |
|--------------------------|---------------------------|--|
| Assembly Size (L*W*H)    | 125mm*45mm*27mm           |  |
| Inlet                    | jumper cable(9.5-11mm)    |  |
| Outlet                   | Antenna bolts or RRU bolt |  |
| Packing Dimension        | 60PCS/CTN, 51cm*42cm*27cm |  |
| Packing Gross/Net Weight | 8KGS/6KGS                 |  |

| Optional Designs |                        |                       |                                                        |
|------------------|------------------------|-----------------------|--------------------------------------------------------|
| Part             | Dimensions ( L*W*H)    | Туре                  | Specs                                                  |
| Number           | Diffielisions ( L W H) | туре                  | Specs                                                  |
| JHKF-T11         | 198mm*88mm*55mm        | In-line Transitions   | Seal 1/2" jumper-to-7/8" feeder                        |
| JHKF-T12         | 120mm*85mm*40mm        | Grounding Kit Closure | Seal grounding kit for 7/8" feeder                     |
| JHKF-T13         | 150mm*70mm*42mm        | Antenna Transitions   | Seal 1/2" jumper-to-antenna                            |
| JHKF-T14         | 125mm*75.5mm*54mm      | Antenna Transitions   | Seal 7/8" jumper-to-antenna                            |
| JHKF-T15         | 230mm*99mm*74mm        | In-line Transitions   | Seal 1/2" jumper-to-1-1/4" feeder                      |
| JHKF-T16         | 255mm*105mm*85mm       | In-line Transitions   | Seal 1/2" jumper-to-1-5/8" feeder                      |
| JHKF-T17         | 125mm*45mm*27mm        | In-line Transitions   | Seal jumper cable to antenna or RRU device in TD-SCDMA |
| JHKF-T18         | 91.2mm*22.5mm*94.4mm   | Antenna Transitions   | Seal 1/2" jumper-to-antenna (Shorter one)              |