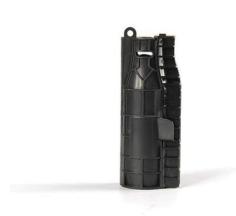

## **Gel Seal Closure**

JHKF-T17

#### **Overview**

LongXing JHKF-T series gel seal closure is a new kind of weatherproofing kit for sealing coaxial cable jumper-to-feeder, jumper-to-antenna and grounding kit connectors exposed to the outside environment. It is designed to quickly seal the antenna connectors and feeder connectors in cellular sites.

This closure contains an innovative gel material and provides an efficient block against moisture & salt mist. JHKF-T series gel seal closures have pass strict tests from lab and achieve good feedback from long-term practical application. The ease of installation and reusable feature makes them a cost-effective solution.

### **Features**

- Designed to quickly seal jumper cable to antenna or RRU device in TD-SCDMA for cellular site.
- Innovative pin structure makes installation finished in seconds
- Reusable brings down the maintenance cost
- Simple installation reduces the man-made operation mistake
- Good weather resistant, UV & Corrosion & Shock resistant
- Pass strict tests from labs
- Have good feedback from long-term practical application
- Require no special tools or materials for installation
- Quick and simple installation makes the operators safer on the high tower