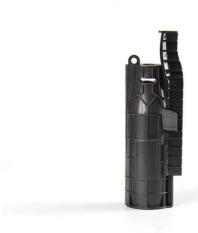

## **Gel Seal Closure**

JHKF-T17

#### **Overview**

LongXing JHKF-T series gel seal closure is a new kind of weatherproofing kit for sealing coaxial cable jumper-to-feeder, jumper-to-antenna and grounding kit connectors exposed to the outside environment. It is designed to quickly seal the antenna connectors and feeder connectors in cellular sites.

This closure contains an innovative gel material and provides an efficient block against moisture & salt mist. JHKF-T series gel seal closures have pass strict tests from lab and achieve good feedback from long-term practical application. The ease of installation and reusable feature makes them a cost-effective solution.

### **Features**

- Designed to quickly seal jumper cable to antenna or RRU device in TD-SCDMA for cellular site.
- Innovative pin structure makes installation finished in seconds
- Reusable brings down the maintenance cost
- Simple installation reduces the man-made operation mistake
- Good weather resistant, UV & Corrosion & Shock resistant
- Pass strict tests from labs
- Have good feedback from long-term practical application
- Require no special tools or materials for installation
- Quick and simple installation makes the operators safer on the high tower