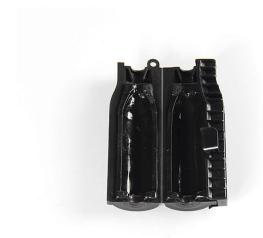

|
| JHKF-T13         | 150mm*70mm*42mm        | Antenna Transitions   | Seal 1/2" jumper-to-antenna                            |
| JHKF-T14         | 125mm*75.5mm*54mm      | Antenna Transitions   | Seal 7/8" jumper-to-antenna                            |
| JHKF-T15         | 230mm*99mm*74mm        | In-line Transitions   | Seal 1/2" jumper-to-1-1/4" feeder                      |
| JHKF-T16         | 255mm*105mm*85mm       | In-line Transitions   | Seal 1/2" jumper-to-1-5/8" feeder                      |
| JHKF-T17         | 125mm*45mm*27mm        | In-line Transitions   | Seal jumper cable to antenna or RRU device in TD-SCDMA |
| JHKF-T18         | 91.2mm*22.5mm*94.4mm   | Antenna Transitions   | Seal 1/2" jumper-to-antenna (Shorter one)              |







2

### **Part Details**