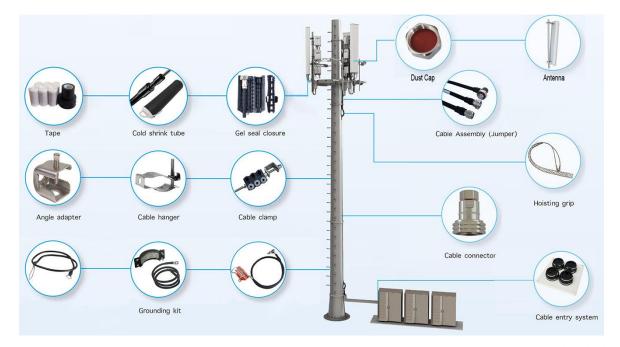

#### **Overview**

LongXing JHKF-T series gel seal closure is a new kind of weatherproofing kit for sealing coaxial cable jumper-to-feeder, jumper-to-antenna and grounding kit connectors exposed to the outside environment. It is designed to quickly seal the antenna connectors and feeder connectors in cellular sites.