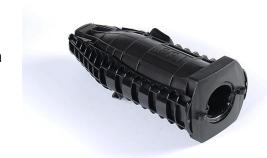

## **Gel Seal Closure**

JHKF-T16

#### **Overview**

LongXing JHKF-T series gel seal closure is a new kind of weatherproofing kit for sealing coaxial cable jumper-to-feeder, jumper-to-antenna and grounding kit connectors exposed to the outside environment. It is designed to quickly seal the antenna connectors and feeder connectors in cellular sites.

This closure contains an innovative gel material and provides an efficient block against moisture & salt mist. JHKF-T series gel seal closures have pass strict tests from lab and achieve good feedback from long-term practical application. The ease of installation and reusable feature makes them a cost-effective solution.

#### **Features**

- Designed to quickly seal "1/2 jumper-to-1 5/8 feeder for cellular site.
- Innovative pin structure makes installation finished in seconds
- Reusable brings down the maintenance cost
- Simple installation reduces the man-made operation mistake
- Good weather resistant, UV & Corrosion & Shock resistant
- Pass strict tests from labs
- Have good feedback from long-term practical application
- Require no special tools or materials for installation
- Quick and simple installation makes the operators safer on the high tower