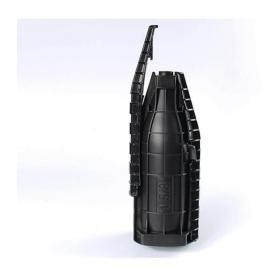

## **Gel Seal Closure**

JHKF-T16

#### **Overview**

LongXing JHKF-T series gel seal closure is a new kind of weatherproofing kit for sealing coaxial cable jumper-to-feeder, jumper-to-antenna and grounding kit connectors exposed to the outside environment. It is designed to quickly seal the antenna connectors and feeder connectors in cellular sites.

This closure contains an innovative gel material and provides an efficient block against moisture & salt mist. JHKF-T series gel seal closures have pass strict tests from lab and achieve good feedback from long-term practical application. The ease of installation and reusable feature makes them a cost-effective solution.

#### **Features**

- Designed to quickly seal "1/2 jumper-to-1 5/8 feeder for cellular site.
- Innovative pin structure makes installation finished in seconds
- Reusable brings down the maintenance cost
- Simple installation reduces the man-made operation mistake
- Good weather resistant, UV & Corrosion & Shock resistant
- Pass strict tests from labs
- Have good feedback from long-term practical application
- Require no special tools or materials for installation
- Quick and simple installation makes the operators safer on the high tower