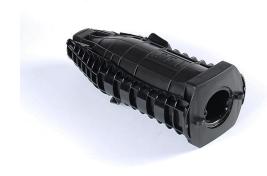

## **Gel Seal Closure**

JHKF-T16

#### **Overview**

LongXing JHKF-T series gel seal closure is a new kind of weatherproofing kit for sealing coaxial cable jumper-to-feeder, jumper-to-antenna and grounding kit connectors exposed to the outside environment. It is designed to quickly seal the antenna connectors and feeder connectors in cellular sites.

This closure contains an innovative gel material and provides an efficient block against moisture & salt mist. JHKF-T series gel seal closures have pass strict tests from lab and achieve good feedback from long-term practical application. The ease of installation and reusable feature makes them a cost-effective solution.

#### **Features**

- Designed to quickly seal "1/2 jumper-to-1 5/8 feeder for cellular site.
- Innovative pin structure makes installation finished in seconds
- Reusable brings down the maintenance cost
- Simple installation reduces the man-made operation mistake
- Good weather resistant, UV & Corrosion & Shock resistant
- Pass strict tests from labs
- Have good feedback from long-term practical application
- Require no special tools or materials for installation
- Quick and simple installation makes the operators safer on the high tower