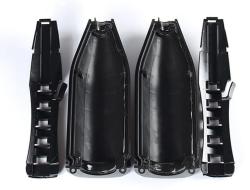

ent block against moisture & salt mist. JHKF-T series gel seal closures have pass strict tests from lab and achieve good feedback from long-term practical application. The ease of installation and reusable feature makes them a cost-effective solution.



#### **Features**

- Designed to quickly seal "1/2 jumper-to-1 5/8 feeder for cellular site.
- Innovative pin structure makes installation finished in seconds
- Reusable brings down the maintenance cost
- Simple installation reduces the man-made operation mistake
- Good weather resistant, UV & Corrosion & Shock resistant
- Pass strict tests from labs
- Have good feedback from long-term practical application
- Require no special tools or materials for installation
- Quick and simple installation makes the operators safer on the high tower



# **Applications**



Ver: 230516

LONGXING

| Physical Specifications  |                                |  |
|--------------------------|--------------------------------|--|
| Assembly Size (L*W*H)    | 225mm*105mm*85mm               |  |
| Inlet                    | 1/2" jumper cable(13-17mm)     |  |
| Outlet                   | 1-5/8" feeder cable(49.5-52mm) |  |
| Packing Dimension        | 20PCS/CTN, 58cm*28cm*46cm      |  |
| Packing Gross/Net Weight | 13KGS/10KGS                    |  |

| Technical Specifications |                                                |  |
|--------------------------|------------------------------------------------|--|
| IP Rating                | IP 68                                          |  |
| Fire Rating              | НВ