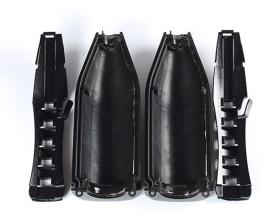

| JHKF-T13         | 150mm*70mm*42mm        | Antenna Transitions   | Seal 1/2" jumper-to-antenna                            |
| JHKF-T14         | 125mm*75.5mm*54mm      | Antenna Transitions   | Seal 7/8" jumper-to-antenna                            |
| JHKF-T15         | 230mm*99mm*74mm        | In-line Transitions   | Seal 1/2" jumper-to-1-1/4" feeder                      |
| JHKF-T16         | 255mm*105mm*85mm       | In-line Transitions   | Seal 1/2" jumper-to-1-5/8" feeder                      |
| JHKF-T17         | 125mm*45mm*27mm        | In-line Transitions   | Seal jumper cable to antenna or RRU device in TD-SCDMA |
| JHKF-T18         | 91.2mm*22.5mm*94.4mm   | Antenna Transitions   | Seal 1/2" jumper-to-antenna (Shorter one)              |







2

### **Part Details**