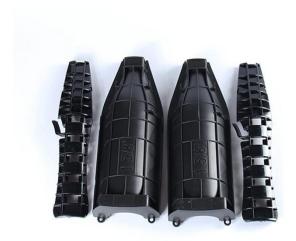

|
| JHKF-T13         | 150mm*70mm*42mm        | Antenna Transitions   | Seal 1/2" jumper-to-antenna                            |
| JHKF-T14         | 125mm*75.5mm*54mm      | Antenna Transitions   | Seal 7/8" jumper-to-antenna                            |
| JHKF-T15         | 230mm*99mm*74mm        | In-line Transitions   | Seal 1/2" jumper-to-1-1/4" feeder                      |
| JHKF-T16         | 255mm*105mm*85mm       | In-line Transitions   | Seal 1/2" jumper-to-1-5/8" feeder                      |
| JHKF-T17         | 125mm*45mm*27mm        | In-line Transitions   | Seal jumper cable to antenna or RRU device in TD-SCDMA |
| JHKF-T18         | 91.2mm*22.5mm*94.4mm   | Antenna Transitions   | Seal 1/2" jumper-to-antenna (Shorter one)              |







2

### **Part Details**