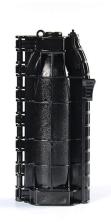

## **Gel Seal Closure**

JHKF-T11

## **Overview**

LongXing JHKF-T series gel seal closure is a new kind of weatherproofing kit for sealing coaxial cable jumper-to-feeder, jumper-to-antenna and grounding kit connectors exposed to the outside environment. It is designed to quickly seal the antenna connectors and feeder connectors in cellular sites.

This closure contains an innovative gel material and provides an efficient block against moisture & salt mist. JHKF-T series gel seal closures have pass strict tests from lab and achieve good feedback from long-term practical application. The ease of installation and reusable feature makes them a cost-effective solution.

- Designed to quickly seal "1/2 jumper-to-7/8" feeder for cellular site.
- Innovative pin structure makes installation finished in seconds
- Reusable brings down the maintenance cost
- Simple installation reduces the man-made operation mistake
- Good weather resistant, UV & Corrosion & Shock resistant
- Pass strict tests from labs
- Have good feedback from long-term practical application
- Require no special tools or materials for installation
- Quick and simple installation makes the operators safer on the high tower