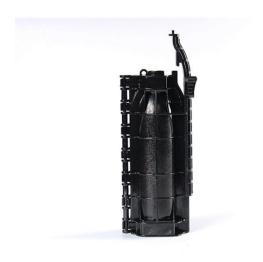

|
| JHKF-T13         | 150mm*70mm*42mm        | Antenna Transitions   | Seal 1/2" jumper-to-antenna                            |
| JHKF-T14         | 125mm*75.5mm*54mm      | Antenna Transitions   | Seal 7/8" jumper-to-antenna                            |
| JHKF-T15         | 230mm*99mm*74mm        | In-line Transitions   | Seal 1/2" jumper-to-1-1/4" feeder                      |
| JHKF-T16         | 255mm*105mm*85mm       | In-line Transitions   | Seal 1/2" jumper-to-1-5/8" feeder                      |
| JHKF-T17         | 125mm*45mm*27mm        | In-line Transitions   | Seal jumper cable to antenna or RRU device in TD-SCDMA |
| JHKF-T18         | 91.2mm*22.5mm*94.4mm   | Antenna Transitions   | Seal 1/2" jumper-to-antenna (Shorter one)              |







2

## **Part Details**