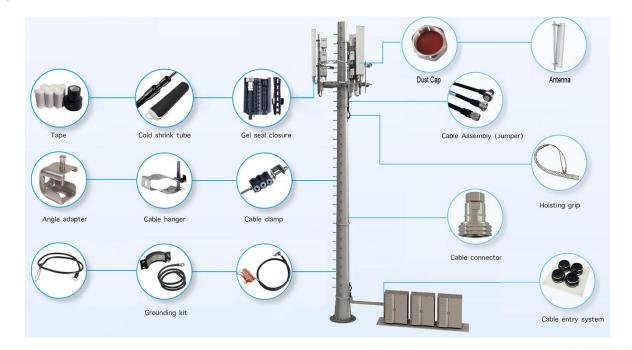

## **Overview**

LongXing JHKF-T series gel seal closure is a new kind of weatherproofing kit for sealing coaxial cable jumper-to-feeder, jumper-to-antenna and grounding kit connectors exposed to the outside environment. It is designed to quickly seal the antenna connectors and feeder connectors in cellular sites.

| Optional Designs |                        |                       |                                                        |
|------------------|------------------------|-----------------------|--------------------------------------------------------|
| Part             | Dimensions ( L*W*H)    | Туре                  | Specs                                                  |
| Number           | Diffielisions ( L W H) | туре                  | Specs                                                  |
| JHKF-T11         | 198mm*88mm*55mm        | In-line Transitions   | Seal 1/2" jumper-to-7/8" feeder                        |
| JHKF-T12         | 120mm*85mm*40mm        | Grounding Kit Closure | Seal grounding kit for 7/8" feeder                     |
| JHKF-T13         | 150mm*70mm*42mm        | Antenna Transitions   | Seal 1/2" jumper-to-antenna                            |
| JHKF-T14         | 125mm*75.5mm*54mm      | Antenna Transitions   | Seal 7/8" jumper-to-antenna                            |
| JHKF-T15         | 230mm*99mm*74mm        | In-line Transitions   | Seal 1/2" jumper-to-1-1/4" feeder                      |
| JHKF-T16         | 255mm*105mm*85mm       | In-line Transitions   | Seal 1/2" jumper-to-1-5/8" feeder                      |
| JHKF-T17         | 125mm*45mm*27mm        | In-line Transitions   | Seal jumper cable to antenna or RRU device in TD-SCDMA |
| JHKF-T18         | 91.2mm*22.5mm*94.4mm   | Antenna Transitions   | Seal 1/2" jumper-to-antenna (Shorter one)              |