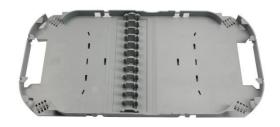

### **Overview**

Optical distribution modules are designed for LongXing's patch panel (ODU-L10), with the purpose of optic fiber organization, storage and fiber optic fusion protection.

Series G

#### **Features**

- ABS material
- Light and beautiful plastic structure
- Space saving, designed for LongXing ODU-L10 Patch Panel.
- RoHS compliant, flame retardant
- Ensuring minimum fiber bending radius
- Moveable adapter holders for easy operation
- Multi functions: optical fusion, storage and distribution
- Tray have two different areas, one for splicing and the other for patching
- Available for FC, SC, LC duplex adapters

| Dimensions and Capability |                                |                                 |  |
|---------------------------|--------------------------------|---------------------------------|--|
| Direction for exit cable  | Any of 4 directions            |                                 |  |
| Capacity                  | 12 fibers for SC or SC adapter | 24 fibers for LC duplex adapter |  |
| Color                     | Grey                           |                                 |  |
| Dimensions (H*W*D)        | 25mm*390mm*190mm               |                                 |  |