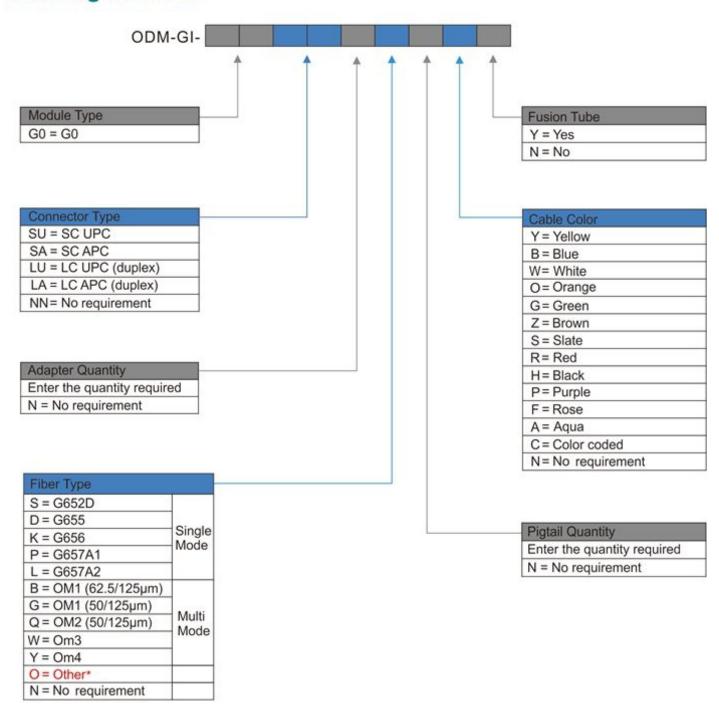

## **Catalog Number**

#### Ordering Example:

ODM-GI-G0SU12P12YN G0 Module, SC UPC, 12 Adapters, G657A1, 12 Pigtails, Yellow cable, No fusion tubes

Note: "If the required type of any item is not on the relevant list, please use "O" or "OO" as the red cells indicate, and kindly state the required type in the description of PO.