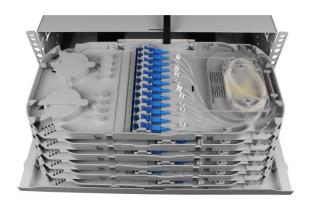

## **Part Details**

2

#### Ordering Example:

ODM-GI-G0SU12P12YN G0 Module, SC UPC, 12 Adapters, G657A1, 12 Pigtails, Yellow cable, No fusion tubes

Note: "If the required type of any item is not on the relevant list, please use "O" or "OO" as the red cells indicate, and kindly state the required type in the description of PO.