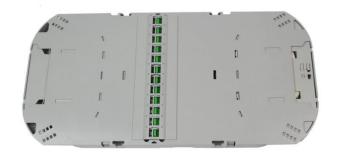

### **Overview**

Optical distribution modules are designed for LongXing's patch panel (ODU-L10), with the purpose of optic fiber organization, storage and fiber optic fusion protection.

Series G

#### **Features**

- ABS material
- Light and beautiful plastic structure
- Space saving, designed for LongXing ODU-L10 Patch Panel.
- RoHS compliant, flame retardant
- Ensuring minimum fiber bending radius
- Moveable adapter holders for easy operation
- Multi functions: optical fusion, storage and distribution
- Tray have two different areas, one for splicing and the other for patching
- Available for FC, SC, LC duplex adapters

| Dimensions and Capability |                                |                                 |  |
|---------------------------|--------------------------------|---------------------------------|--|
| Direction for exit cable  | Any of 4 directions            |                                 |  |
| Capacity                  | 12 fibers for SC or SC adapter | 24 fibers for LC duplex adapter |  |
| Color                     | Grey                           |                                 |  |
| Dimensions (H*W*D)        | 25mm*390mm*190mm               |                                 |  |