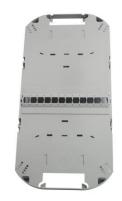

### **Overview**

Optical distribution modules are designed for LongXing's patch panel (ODU-L10), with the purpose of optic fiber organization, storage and fiber optic fusion protection.

Series G

#### **Features**

- ABS material
- Light and beautiful plastic structure
- Space saving, designed for LongXing ODU-L10 Patch Panel.
- RoHS compliant, flame retardant
- Ensuring minimum fiber bending radius
- Moveable adapter holders for easy operation
- Multi functions: optical fusion, storage and distribution
- Tray have two different areas, one for splicing and the other for patching
- Available for FC, SC, LC duplex adapters

| Dimensions and Capability |                                |                                 |  |
|---------------------------|--------------------------------|---------------------------------|--|
| Direction for exit cable  | Any of 4 directions            |                                 |  |
| Capacity                  | 12 fibers for SC or SC adapter | 24 fibers for LC duplex adapter |  |
| Color                     | Grey                           |                                 |  |
| Dimensions (H*W*D)        | 25mm*390mm*190mm               |                                 |  |