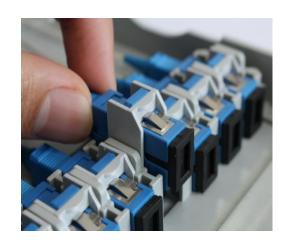

#### **Features**

- ABS material
- Light and beautiful plastic structure
- Space saving, designed for LongXing ODU-L10 Patch Panel.
- RoHS compliant, flame retardant
- Ensuring minimum fiber bending radius
- Moveable adapter holders for easy operation
- Multi functions: optical fusion, storage and distribution
- Tray have two different areas, one for splicing and the other for patching
- Available for FC, SC, LC duplex adapters

| Dimensions and Capability |                                |                                 |  |
|---------------------------|--------------------------------|---------------------------------|--|
| Direction for exit cable  | Any of 4 directions            |                                 |  |
| Capacity                  | 12 fibers for SC or SC adapter | 24 fibers for LC duplex adapter |  |
| Color                     | Grey                           |                                 |  |
| Dimensions (H*W*D)        | 25mm*390mm*190mm               |                                 |  |

## **Part Details**

2