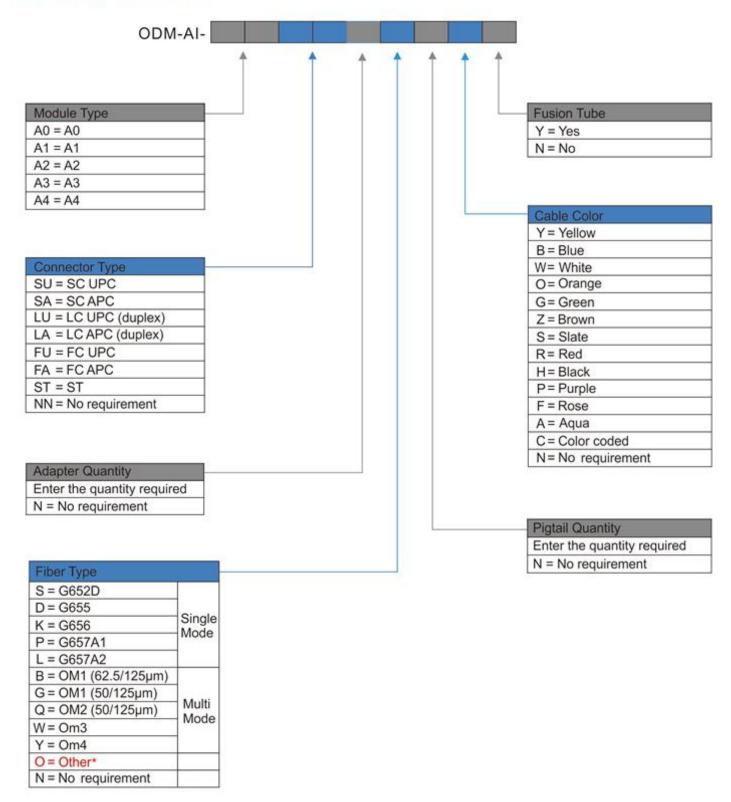

## **Catalog Number**

#### Ordering Example:

ODM-AI-A0SU12S12YN A0 Module, SC UPC, 12 Adapters, G652D, 12 Pigtails, Yellow cable, No fusion tubes

Note : "If the required type of any item is not on the relevant list, please use "O" or "OO" as the red cells indicate, and kindly state the required type in the description of PO.