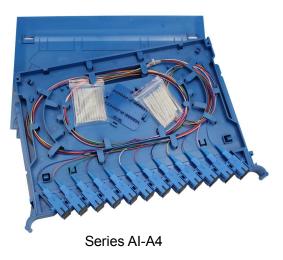

Series AI-A0

Series AI-A0

| Dimensions and Capability |                                         |                                                                                                                                 |              |                                                                                                                                                |              |  |
|---------------------------|-----------------------------------------|---------------------------------------------------------------------------------------------------------------------------------|--------------|------------------------------------------------------------------------------------------------------------------------------------------------|--------------|--|
|                           | Series AI-A0                            | Series AI-A1                                                                                                                    | Series AI-A2 | Series AI-A3                                                                                                                                   | Series AI-A4 |  |
| Direction for exit cable  | Left or right                           | Left                                                                                                                            | Right        | Left                                                                                                                                           | Right        |  |
| Adapter                   | SC/ FC/ ST/LC                           |                                                                                                                                 |              | SC/ FC/LC                                                                                                                                      |              |  |
| Capacity                  | 12 fibers for SC/ FC/ ST/LC adapters or |                                                                                                                                 |              | 24 fibers for SC/ FC/LC adapters or                                                                                                            |              |  |
| Capacity                  | 24 fiber for LC duplex adapters         |                                                                                                                                 |              | 48 fiber for LC duplex adapters                                                                                                                |              |  |
| Two-layer structure       |                                         | oper: splice incoming fibers with pigtails and store over length pigtails wer: fiber storage and connect pigtails with adapters |              | Both layers offer spaces for splicing incoming<br>fibers with pigtails and storing over-length<br>pigtails as well as connection with adapters |              |  |
| Color                     | Blue                                    |                                                                                                                                 |              |                                                                                                                                                |              |  |
| Dimensions (H*W*D)        | 25mm*303.4mm*205 mm                     |                                                                                                                                 |              |                                                                                                                                                |              |  |