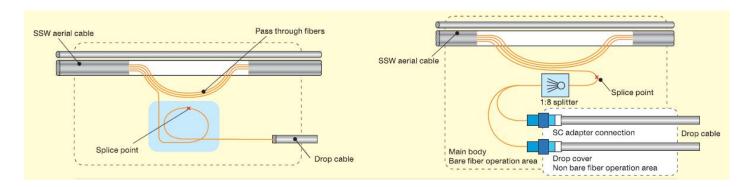

GPJ83-11A Splice type

#### GPJ83-11B Splitter module type

LongXing Telecom LongXing Telecom Anju Road, Beilun District, Ningbo, China info@lxtelecom.com www.lxtelecom.com

Ver: 290617

LONG XING Structured Cabling Solutions