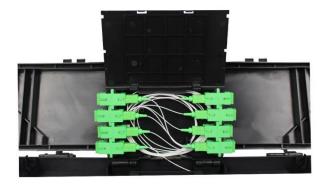

#### GPJ83-11B Splitter module type

LongXing Telecom LongXing Telecom Anju Road, Beilun District, Ningbo, China info@lxtelecom.com www.lxtelecom.com

Ver: 290617

LONG XING Structured Cabling Solutions

**Applications** 

- Convenient attachable splitter module with 1:8 splitter module & 1:4 splitter module for drop cable installation.
- Re-useable grommet sealing open and close easily for adding or removing drop cables providing efficient cable installation with no mess