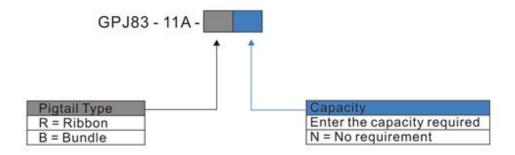

# **Catalog Number**

#### Ordering Example:

GPJ83-11A-B08 Bundle pigtail, 8 Cores.