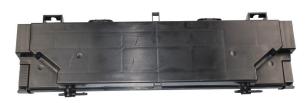

#### Splice type

Single layer structure: splice only.

Base body

#### GPJ83-11A