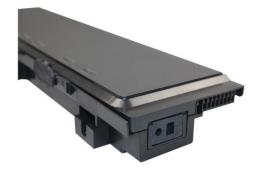

GPJ83-11A Splice type

### **Overview**

LongXing GPJ83-11 series Aerial Weathertight Splice Closures are designed for aerial strand-mount FTTH drop locations where drop cables are spliced to distribution cables. These free breathing closures combine grommet cable sealing technology and splice tray, the splitter module is also available. Aerial Weathertight Splice Closures are suitable for special feature with SSW cable. These durable, easy to install closures will increase productivity, reduce labor expenses and last through the life time of your network.

### Features

- The closure casing is made of quality engineering plastics, and of good performance of anti-erosion against acid and alkali salt, anti-aging, as well as pleasing appearance.
- The mechanical structure is reliable and has the performance of resisting wild environment.
- Chemical and mechanical resistance for all the aerial application areas in the fiber networks.
- Cover most of the applications in the premise wiring networks like Fiber To The Home (FTTH)
- Closure adopts hinge/buckle mechanism which makes dismantling/assembling easy
- Cable entry section can accommodate 1 main cable with up to 16c SSW cable
- Can accommodate up to 8 drop cables.