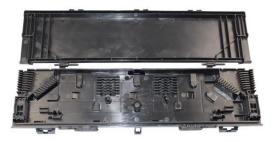

leasing appearance.
- The mechanical structure is reliable and has the performance of resisting wild environment.
- Chemical and mechanical resistance for all the aerial application areas in the fiber networks.
- Cover most of the applications in the premise wiring networks like Fiber To The Home (FTTH)
- Closure adopts hinge/buckle mechanism which makes dismantling/assembling easy
- Cable entry section can accommodate 1 main cable with up to 16c SSW cable
- Can accommodate up to 8 drop cables.

**Applications** 

- Convenient attachable splitter module with 1:8 splitter module & 1:4 splitter module for drop cable installation.
- Re-useable grommet sealing open and close easily for adding or removing drop cables providing efficient cable installation with no mess



GPJ83-11A Splice type







#### GPJ83-11B Splitter module type





LongXing Telecom LongXing Telecom Anju Road, Beilun District, Ningbo, China info@lxtelecom.com www.lxtelecom.com



Ver: 290617



LONG XING Structured Cabling Solutions

# **Technical Drawings**

#### GPJ83-11A

#### Splice type

Single layer structure: splice only.





Base body

#### GPJ83-11B

#### Splitter module type

Double layer structure: upper for splitter module;





Latch Base body 1



**]**@

 $\overline{\textcircled{}}$ 

Л

in LongXing Telecom

P

www.lxtelecom.com

Л

.

You Tube LongXingTelecom +86 574 87908988 +86 574 87908188 Ver: 290617

LONGXING **Structured Cabling Solutions** 

## **Technical Drawings**





LongXing Telecom LongXing Telecom Anju Road, Beilun District, Ningbo, China info@lxtelecom.com www.lxtelecom.co