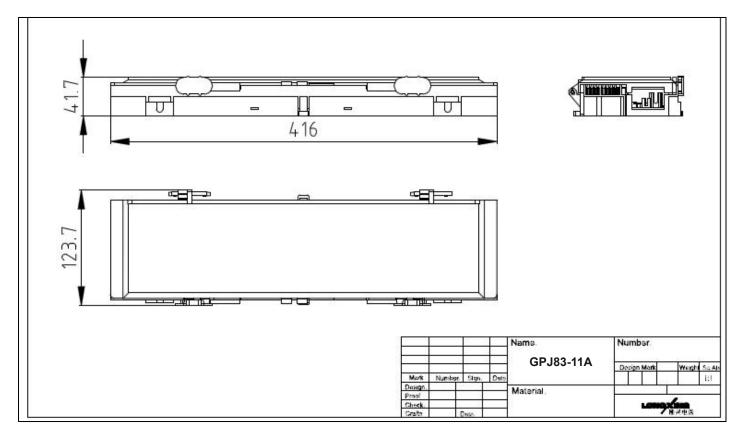

GPJ83-11A Splice type

#### GPJ83-11A

#### Splice type

Single layer structure: splice only.

Base body