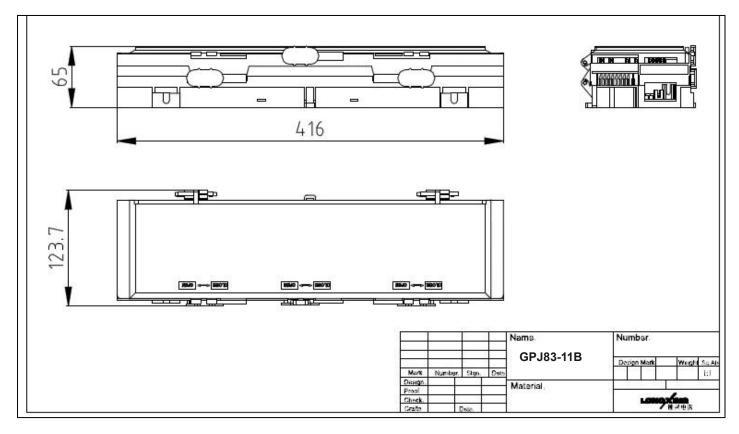

#### GPJ83-11B

#### Splitter module type

Double layer structure: upper for splitter module;

Latch Base body 1

**]**@

 $\overline{\textcircled{}}$ 

Л

in LongXing Telecom

P

| Dimensions and Capability      |                               |                                   |
|--------------------------------|-------------------------------|-----------------------------------|
| Dimensions (L*W*H)             | GPJ83-11B: 416mm*123.7mm*65mm |                                   |
| Material                       | Molded plastic                |                                   |
| Cable Diameter                 | Main cable                    | SSW aerial optical cable: 1 PC    |
|                                | Drop cable                    | 2×3 mm: up to 8 PCS               |
| Cable Ports                    | 2 for main cable              |                                   |
| Maximum Fiber Storage Capacity | Single-fiber                  | 12 splices points                 |
| No. of Optical Adapter         | Max. 8×SC adapter             | with 1 $\times$ 8 splitter module |