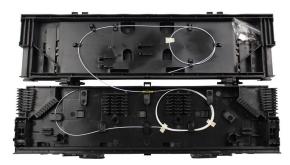

GPJ83-11A Splice type

#### Splice type

Single layer structure: splice only.

Base body