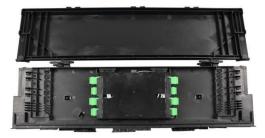

#### GPJ83-11B

#### Splitter module type

Double layer structure: upper for splitter module;

Latch Base body 1

**]**@

 $\overline{\textcircled{}}$ 

Л

in LongXing Telecom

P