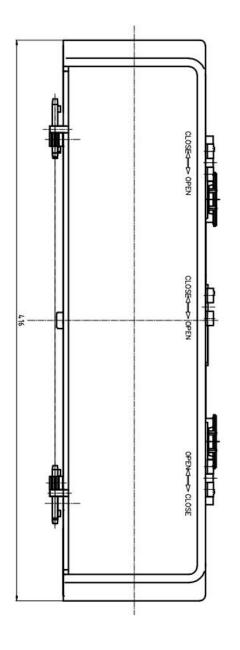

#### GPJ83-11A

#### Splice type

Single layer structure: splice only.

Base body