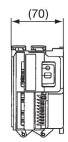

GPJ83-11A Splice type

#### GPJ83-11A

#### Splice type

Single layer structure: splice only.

Base body