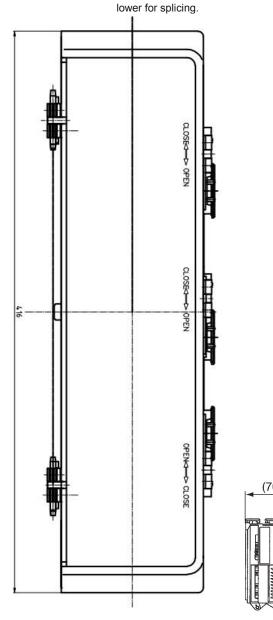

#### GPJ83-11B

#### Splitter module type

Double layer structure: upper for splitter module;

Latch Base body 1

**]**@

 $\overline{\textcircled{}}$ 

Л

in LongXing Telecom

P