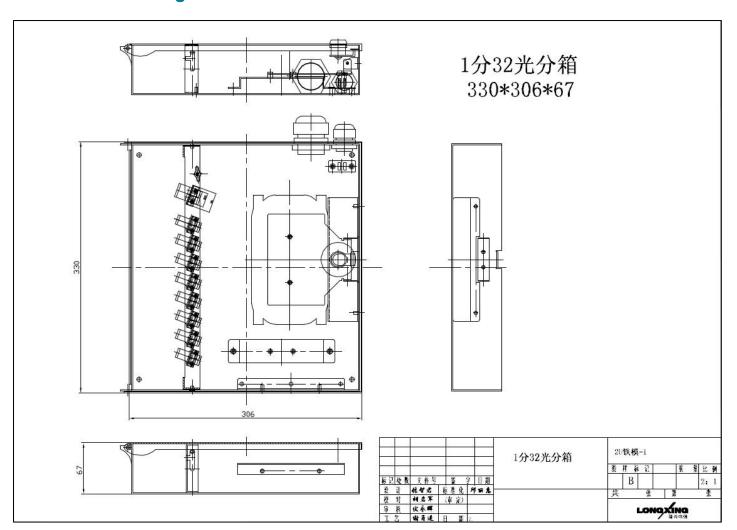

| Dimensions and Capacity                     |                      |            |
|---------------------------------------------|----------------------|------------|
| Вох Туре                                    | Dimensions (W*D*H)mm | Capacity   |
| Square Corner                               | 306×67×330           | 32 SC / LC |
| * Customized design available upon request. |                      |            |

## **Technical Drawing**

### **Technical Drawing**

Long Xing Telecom