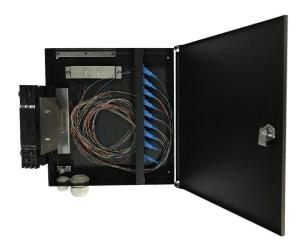

|            |

| Operation Conditions |                 |  |
|----------------------|-----------------|--|
| Temperature          | -30°C - 75°C    |  |
| Humidity             | ≤90% (at 30 °C) |  |
| Air Pressure         | 70kPa – 106kPa  |  |

| Shipping Information |                                                       |  |
|----------------------|-------------------------------------------------------|--|
| Package Contents     | Terminal box, 1 unit; Installation accessories, 1 set |  |
| Material             | Carton box                                            |  |
| Lead Time            | 10-15 working days normally                           |  |



1

## **Technical Drawing**







### **Technical Drawing**



Long Xing Telecom





### **Part Details**