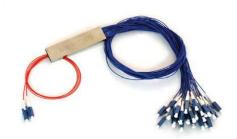

OSPW PLC Mini Type Splitter must be ordered separately. The splitters are available loaded with either LC or SC type adapters.

### **Features**

- The box has functions of cable termination, splicing, distribution and cross-connection.
- Solid and fully-closed structure with the advantages of good performance of dust-proof, pleasing and neat appearance.
- 2:32 splitters can be put inside.
- Easy installations: Wall mountable.
- Lock provided on every box ensures the safety of the fibers.
- The central adapter board separates the incoming cables and the exiting fibers
- Removable adapter board for easy installation and operation
- Adapters are installed on our adapter board, no screws need for installing any type adapters, which is very easy for future maintenance and keeps the transmission loss at low level.
- Adoptable adapter types: SC, LC/Duplex