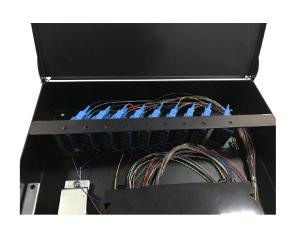

### **Features**

- The box has functions of cable termination, splicing, distribution and cross-connection.
- Solid and fully-closed structure with the advantages of good performance of dust-proof, pleasing and neat appearance.
- 2:32 splitters can be put inside.
- Easy installations: Wall mountable.
- Lock provided on every box ensures the safety of the fibers.
- The central adapter board separates the incoming cables and the exiting fibers
- Removable adapter board for easy installation and operation
- Adapters are installed on our adapter board, no screws need for installing any type adapters, which is very easy for future maintenance and keeps the transmission loss at low level.
- Adoptable adapter types: SC, LC/Duplex

### **Part Details**