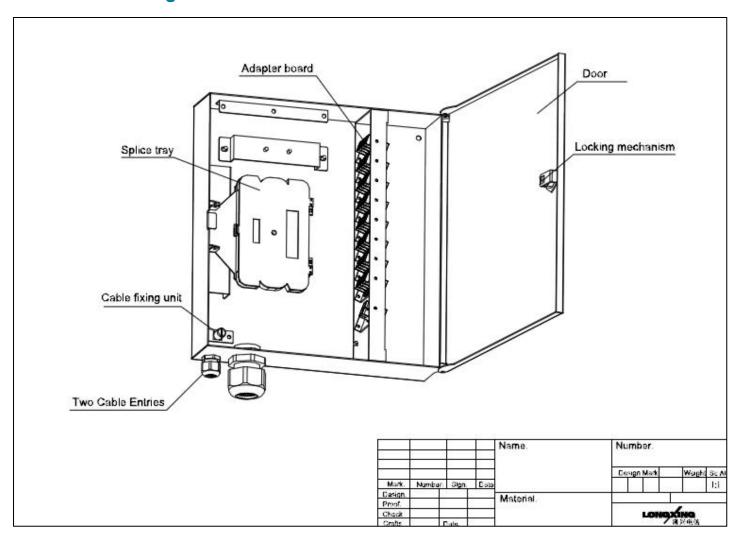

* Customized design available upon request. |                      |            |

| Operation Conditions |                 |  |
|----------------------|-----------------|--|
| Temperature          | -30°C - 75°C    |  |
| Humidity             | ≤90% (at 30 °C) |  |
| Air Pressure         | 70kPa – 106kPa  |  |

| Shipping Information |                                                       |  |
|----------------------|-------------------------------------------------------|--|
| Package Contents     | Terminal box, 1 unit; Installation accessories, 1 set |  |
| Material             | Carton box                                            |  |
| Lead Time            | 10-15 working days normally                           |  |



1

## **Technical Drawing**







### **Technical Drawing**



Long Xing Telecom





### **Part Details**