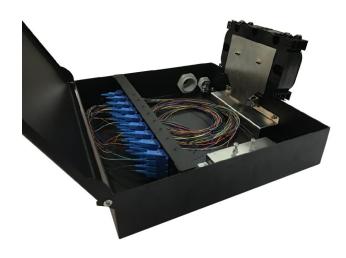

|            |

| Operation Conditions |                 |  |
|----------------------|-----------------|--|
| Temperature          | -30°C - 75°C    |  |
| Humidity             | ≤90% (at 30 °C) |  |
| Air Pressure         | 70kPa – 106kPa  |  |

| Shipping Information |                                                       |  |
|----------------------|-------------------------------------------------------|--|
| Package Contents     | Terminal box, 1 unit; Installation accessories, 1 set |  |
| Material             | Carton box                                            |  |
| Lead Time            | 10-15 working days normally                           |  |



1

## **Technical Drawing**







### **Technical Drawing**



Long Xing Telecom





### **Part Details**