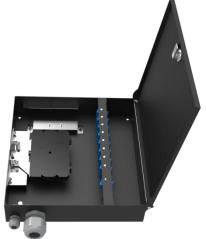

#### **Overview**

LongXing GP31-1M32A wall mountable indoor splitter box provides a flexible fiber management system for transitioning outside plant cable to inside cable and connectorized assemblies. Ensures professional splitting and branching of fiber based on bandwith requirements with mechanical splitters on wall mountable applications and provides professional cable management.

### **Features**

- The box has functions of cable termination, splicing, distribution and cross-connection.
- Solid and fully-closed structure with the advantages of good performance of dust-proof, pleasing and neat appearance.
- 2:32 splitters can be put inside.
- Easy installations: Wall mountable.
- Lock provided on every box ensures the safety of the fibers.
- The central adapter board separates the incoming cables and the exiting fibers
- Removable adapter board for easy installation and operation
- Adapters are installed on our adapter board, no screws need for installing any type adapters, which is very easy for future maintenance and keeps the transmission loss at low level.
- Adoptable adapter types: SC, LC/Duplex