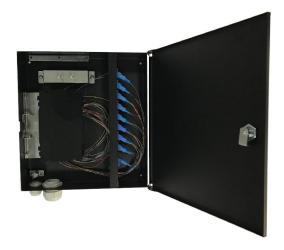

|            |

| Operation Conditions |                 |  |
|----------------------|-----------------|--|
| Temperature          | -30°C - 75°C    |  |
| Humidity             | ≤90% (at 30 °C) |  |
| Air Pressure         | 70kPa – 106kPa  |  |

| Shipping Information |                                                       |  |
|----------------------|-------------------------------------------------------|--|
| Package Contents     | Terminal box, 1 unit; Installation accessories, 1 set |  |
| Material             | Carton box                                            |  |
| Lead Time            | 10-15 working days normally                           |  |



1

## **Technical Drawing**







### **Technical Drawing**



Long Xing Telecom





### **Part Details**