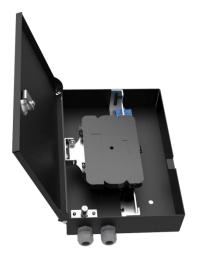

#### **Overview**

LongXing GP31-1M08A wall mountable indoor splitter Box provides a flexible fiber management system for transitioning outside plant cable to inside cable and connectorized assemblies. Ensures professional splitting and branching of fiber based on bandwith requirements with mechanical splitters on wall mountable applications and provides professional cable management.

### **Features**

- The box has functions of cable termination, splicing, distribution and cross-connection.
- Solid and fully-closed structure with the advantages of good performance of dust-proof, pleasing and neat appearance.
- 2:8 splitters can be put inside.
- Easy installations: Wall mountable.
- Lock provided on every box ensures the safety of the fibers.
- The central adapter board separates the incoming cables and the exiting fibers
- Removable adapter board for easy installation and operation
- Adapters are installed on our adapter board, no screws need for installing any type adapters, which is very easy for future maintenance and keeps the transmission loss at low level.
- Adoptable adapter types: SC, LC/Duplex

### **Part Details**