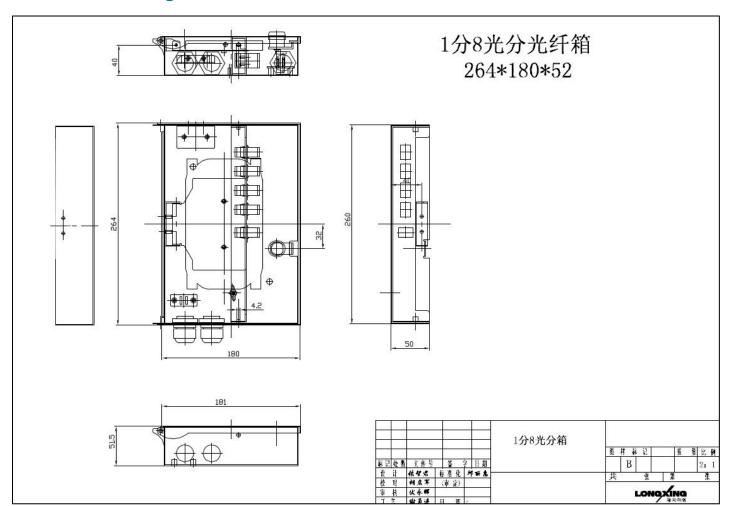

# **Technical Drawing**

### **Technical Drawing**

in LongXing Telecom

| Dimensions and Capacity |                                             |                      |          |  |
|-------------------------|---------------------------------------------|----------------------|----------|--|
|                         | Box Type                                    | Dimensions (W*D*H)mm | Capacity |  |
|                         | Square Corner                               | 180×52×264           | 8 SC     |  |
| * C                     | * Customized design available upon request. |                      |          |  |