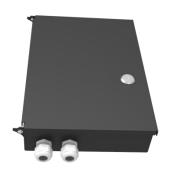

#### **Overview**

LongXing GP31-1M08A wall mountable indoor splitter Box provides a flexible fiber management system for transitioning outside plant cable to inside cable and connectorized assemblies. Ensures professional splitting and branching of fiber based on bandwith requirements with mechanical splitters on wall mountable applications and provides professional cable management.

### **Features**

- The box has functions of cable termination, splicing, distribution and cross-connection.
- Solid and fully-closed structure with the advantages of good performance of dust-proof, pleasing and neat appearance.
- 2:8 splitters can be put inside.
- Easy installations: Wall mountable.
- Lock provided on every box ensures the safety of the fibers.
- The central adapter board separates the incoming cables and the exiting fibers
- Removable adapter board for easy installation and operation
- Adapters are installed on our adapter board, no screws need for installing any type adapters, which is very easy for future maintenance and keeps the transmission loss at low level.
- Adoptable adapter types: SC, LC/Duplex

| Dimensions and Capacity |                                             |                      |          |  |
|-------------------------|---------------------------------------------|----------------------|----------|--|
|                         | Box Type                                    | Dimensions (W*D*H)mm | Capacity |  |
|                         | Square Corner                               | 180×52×264           | 8 SC     |  |
| * C                     | * Customized design available upon request. |                      |          |  |