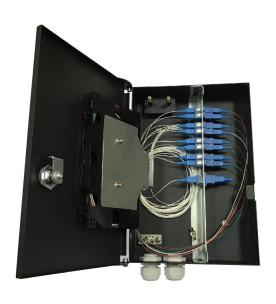

#### **Overview**

LongXing GP31-1M08A wall mountable indoor splitter Box provides a flexible fiber management system for transitioning outside plant cable to inside cable and connectorized assemblies. Ensures professional splitting and branching of fiber based on bandwith requirements with mechanical splitters on wall mountable applications and provides professional cable management.

OSPW PLC Mini Type Splitter must be ordered separately. The splitters are available loaded with either LC or SC type adapters.

### **Features**

- The box has functions of cable termination, splicing, distribution and cross-connection.
- Solid and fully-closed structure with the advantages of good performance of dust-proof, pleasing and neat appearance.
- 2:8 splitters can be put inside.
- Easy installations: Wall mountable.
- Lock provided on every box ensures the safety of the fibers.
- The central adapter board separates the incoming cables and the exiting fibers
- Removable adapter board for easy installation and operation
- Adapters are installed on our adapter board, no screws need for installing any type adapters, which is very easy for future maintenance and keeps the transmission loss at low level.
- Adoptable adapter types: SC, LC/Duplex