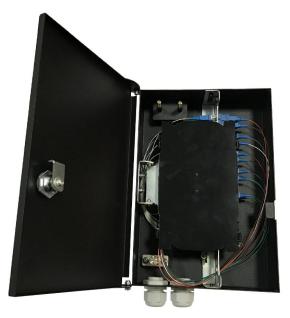

eration Conditions |                  |  |
|----------------------|------------------|--|
| Temperature          | -30°C - 75°C     |  |
| Humidity             | ≤90% (at 30 ° C) |  |
| Air Pressure         | 70kPa – 106kPa   |  |

| Shipping Information |                                                       |  |  |
|----------------------|-------------------------------------------------------|--|--|
| Package Contents     | Terminal box, 1 unit; Installation accessories, 1 set |  |  |
| Material             | Carton box                                            |  |  |
| Lead Time            | 10-15 working days normally                           |  |  |

www.lxtelecom.com







# **Technical Drawing**







### **Technical Drawing**





in LongXing Telecom

### **Part Details**