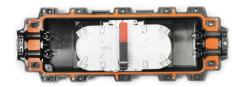

rade reaches IP 68.
- Aerial and wall-mounting.
- Ambient temperature ranges from -40 to 65°C.
- The closure is of small volume, big capacity and convenient maintenance.
- The closure casing is made of quality engineering plastics, and of good performance of anti-erosion against acid and alkali salt, anti-aging, as well as smooth appearance and reliable mechanical structure.
- The mechanical structure is reliable and has the performance of resisting wild environment and intensive climate changes and serious working environment.
- The splice trays (FOST) inside the closure are turn-able like booklets, and have adequate curvature radius and space for winding optical fiber to make sure the curvature radius for optical winding 40 mm. Each optical cable and fiber can be operated individually.



| Dimensions and Capacity        |                                        |
|--------------------------------|----------------------------------------|
| Outside Dimensions (L*W*H)     | 605mm*215mm*120mm                      |
| Weight (excluding outside box) | 3050g - 4600g                          |
| Number of Inlet / Outlet Ports | 2 pieces on each side (total 4 pieces) |
| Diameter of Fiber Cable        | Ф8mm - Ф23mm                           |
| Capacity of FOSC               | Bunchy: 48 cores - 144 cores           |
|                                | Ribbon: max. 576 cores                 |

| Main Components    |          |                                                         |                                |
|--------------------|----------|-------------------------------