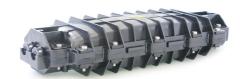

# **Fiber Optic Splice Closure**

**GPJ83 - H09** 

### **Overview**

LongXing GPJ83-H09 fiber optic splice closures (FOSC) are used to distribute, splice, and store the outdoor optical cables which enter and exit from the ends of the closure. There are two connection ways: direct connection and splitting connection. Applicable to situations such as overhead, man-well of pipeline, embedded situation etc.



### **Features**

- The protection grade reaches IP 68.
- Aerial and wall-mounting.
- Ambient temperature ranges from -40 to 65°C.
- The closure is of small volume, big capacity and convenient maintenance.
- The closure casing is made of quality engineering plastics, and of good performance of anti-erosion against acid and alkali salt, anti-aging, as well as smooth appearance and reliable mechanical structure.
- The mechanical structure is reliable and has the performance of resisting wild environment and intensive climate changes and serious working environment.
- The splice trays (FOST) inside the closure are turn-able like booklets, and have adequate curvature radius and space for winding optical fiber to make sure the curvature radius for optical winding 40 mm. Each optical cable and