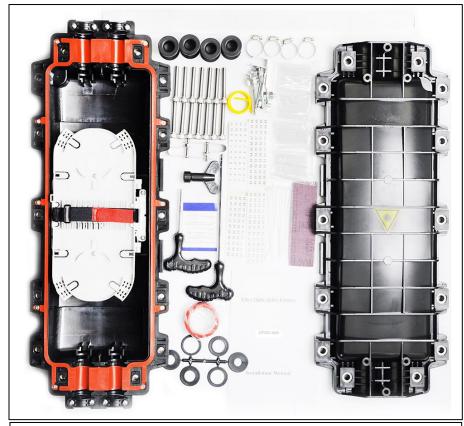

| Main Components    |          |                                                         |                                |
|--------------------|----------|---------------------------------------------------------|--------------------------------|
| Name of Components | Quantity | Usage                                                   | Remarks                        |
| Housing (bottom)   | 1 set    | Protecting fiber cable splices in whole                 | Internal diameter: 605*215*120 |
| Housing (bottom)   | i set    | Protecting liber cable splices in whole                 | (mm)                           |
| Housing (cover)    | 1 set    | Protecting fiber cable splices in whole                 | Internal diameter: 605*215*120 |
| riousing (cover)   | 1 501    |                                                         | (mm)                           |
| Splice Tray (FOST) |          | Fixing heat shrink protective sleeve and holding fibers | N/A                            |
| Seal Fitting       | 1 set    | Sealing between FOSC cover and FOSC bottom              | N/A                            |
| Ring               | 8 sets   | N/A                                                     | N/A                            |
| Port Plug          | 4 pieces | Sealing empty ports                                     | N/A                            |
| Fixed Bolt         | 1 set    | Fixing the housing                                      | N/A                            |

LongXing Telecom

www.lxtelecom.com

| Main Accessories and Special Tools |          |                                                                   |                                    |
|------------------------------------|----------|-------------------------------------------------------------------|------------------------------------|
| Name of Components                 | Quantity | Usage                                                             | Remarks                            |
| Heat Shrink Protective Sleeve      | N/A      | Protecting fiber splices                                          | Configuration as per capacity      |
| Nylon Tie                          | N/A      | Fixing fiber with protective coat                                 | Configuration as per capacity      |
| Insulation Tape                    | 1 roll   | Enlarging diameter of fiber cable for easy fixing                 | N/A                                |
| Seal Tape                          | 1 roll   | Enlarging diameter of fiber cable which fits in with seal fitting | Configuration as per specification |
| Hanging Hook                       | 1 set    | For aerial use                                                    | N/A                                |
| Earthing Wire                      | 1 piece  | Putting through between earthing devices                          | N/A                                |
| Abrasive Cloth                     | 1 piece  | Grind the fiber                                                   | N/A                                |
| Labeling Paper                     | 1 piece  | Labeling fiber                                                    | N/A                                |
| M8 Special Wrench                  | 1 piece  | Fixing bolts of housing and insert plate                          | N/A                                |
| M6 Special Wrench                  | 1 piece  | Fixing small bolts of housing                                     | N/A                                |
| M10 Special Wrench                 | 1 piece  | Tightening nut of reinforced core                                 | N/A                                |
| Hose Clamps                        | 4 pieces |                                                                   | N/A                                |
| Steady                             | 4 pieces |                                                                   | N/A                                |
| Instruction Manual                 | 1 piece  | Standard installation                                             | N/A                                |

| Optional Accessories        |                      |                                                                                 |                                    |  |
|-----------------------------|----------------------|---------------------------------------------------------------------------------|------------------------------------|--|
| Name of Components Quantity |                      | Usage                                                                           | Remarks                            |  |
| Pressure Testing Valve      | 1 set                | After injecting air it is used for pressure testing and sealing testing         | Configuration as per capacity      |  |
| Earthing Deriving Device    | 1 set                | Deriving metallic components of fiber cable in the FOSC for earthing connection | Configuration as per capacity      |  |
| Desiccant                   | 1 bag                | Put into FOSC before sealing for desiccating air                                | Configuration as per capacity      |  |
| Buffer Tube                 | decided by customers | Hitched to fibers and fixed with FOST, managing buffer                          | Configuration as per specification |  |