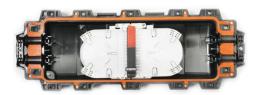

ed to fibers and fixed with FOST, managing buffer                          | Configuration as per specification |  |

Notice: The above-mentioned tools and testing instruments should be provided by the operators themselves.

| Shipping Information |                   |          |                 |                             |
|----------------------|-------------------|----------|-----------------|-----------------------------|
| Specification        | Carton Size       | Capacity | Net Weight      | Remarks                     |
| Inner Box            | 655mm*230mm*135mm | 1 pc     | 2.7kg - 4.7kg   | Configuration as per weight |
| Outer Box            | 670mm*470mm*290mm | 4 pcs    | 10.8kg - 18.8kg | Configuration as per weight |

www.lxtelecom.com





2





### **Part Details**









3

## **Packing**









# Catalog Number



### Ordering Example:

GPJ83-H09-B48: Bunchy pigtail, 48 cores.

Note: "If the required type of any item is not on the relevant list, please use "O" or "OO" as the red cells indicate, and kindly state the required type in the description of PO.

#### More relevant designs for your reference.

| Dimensions | Dimensions           | Capacity (Cores) |           | B R SWEETENSTER                          | Cable Diameter |
|------------|----------------------|------------------|-----------|------------------------------------------|----------------|
| Model      | (L*W*H) / (H*Dia) mm | Bunchy           | Ribbon    | Number of Inlet/Out Ports                | (mm)           |
| GPJ83-H01  | 390*210*120          | 12-96            | 72—144