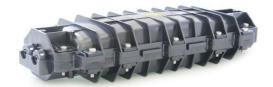

ched to fibers and fixed with FOST, managing buffer                          | Configuration as per specification |  |

Notice: The above-mentioned tools and testing instruments should be provided by the operators themselves.

| Shipping Information |                   |          |                 |                             |
|----------------------|-------------------|----------|-----------------|-----------------------------|
| Specification        | Carton Size       | Capacity | Net Weight      | Remarks                     |
| Inner Box            | 655mm*230mm*135mm | 1 pc     | 2.7kg - 4.7kg   | Configuration as per weight |
| Outer Box            | 670mm*470mm*290mm | 4 pcs    | 10.8kg - 18.8kg | Configuration as per weight |

www.lxtelecom.com





2





### **Part Details**









3

## **Packing**









# Catalog Number



### Ordering Example:

GPJ83-H09-B48: Bunchy pigtail, 48 cores.

Note: "If the required type of any item is not on the relevant list, please use "O" or "OO" as the red cells indicate, and kindly state the required type in the description of PO.

#### More relevant designs for your reference.

| Dimensions | Dimensions           | Capacity (Cores) |           | B R SWEETENSTER                          | Cable Diameter |
|------------|----------------------|------------------|-----------|------------------------------------------|----------------|
| Model      | (L*W*H) / (H*Dia) mm | Bunchy           | Ribbon    | Number of Inlet/Out Ports                | (mm)           |
| GPJ83-H01  | 390*210*120          | 12-96            | 72—144