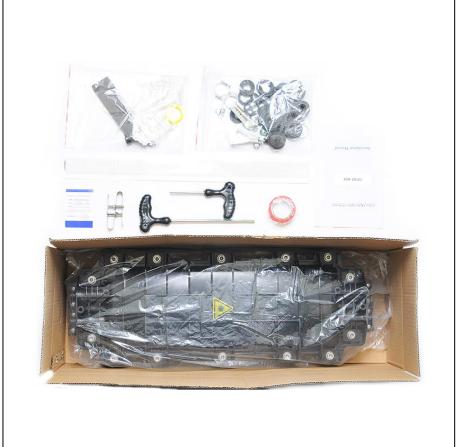

FOST, managing buffer                          | Configuration as per specification |  |

Notice: The above-mentioned tools and testing instruments should be provided by the operators themselves.

| Shipping Information |                   |          |                 |                             |
|----------------------|-------------------|----------|-----------------|-----------------------------|
| Specification        | Carton Size       | Capacity | Net Weight      | Remarks                     |
| Inner Box            | 655mm*230mm*135mm | 1 pc     | 2.7kg - 4.7kg   | Configuration as per weight |
| Outer Box            | 670mm*470mm*290mm | 4 pcs    | 10.8kg - 18.8kg | Configuration as per weight |

www.lxtelecom.com





2





### **Part Details**









3

## **Packing**









# Catalog Number



### Ordering Example:

GPJ83-H09-B48: Bunchy pigtail, 48 cores.

Note: "If the required type of any item is not on the relevant list, please use "O" or "OO" as the red cells indicate, and kindly state the required type in the description of PO.

#### More relevant designs for your reference.

| Dimensions | Dimensions           | Capacity (Cores) |           | B R SWEETENSTER                          | Cable Diameter |
|------------|----------------------|------------------|-----------|------------------------------------------|----------------|
| Model      | (L*W*H) / (H*Dia) mm | Bunchy           | Ribbon    | Number of Inlet/Out Ports                | (mm)           |
| GPJ83-H01  | 390*210*120          | 12-96            | 72—144    | 3 pieces on each side (t