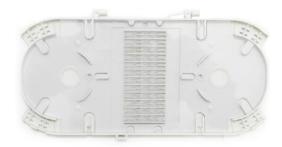

to fibers and fixed with FOST, managing buffer                          | Configuration as per specification |  |

Notice: The above-mentioned tools and testing instruments should be provided by the operators themselves.

| Shipping Information |                   |          |                 |                             |
|----------------------|-------------------|----------|-----------------|-----------------------------|
| Specification        | Carton Size       | Capacity | Net Weight      | Remarks                     |
| Inner Box            | 655mm*230mm*135mm | 1 pc     | 2.7kg - 4.7kg   | Configuration as per weight |
| Outer Box            | 670mm*470mm*290mm | 4 pcs    | 10.8kg - 18.8kg | Configuration as per weight |

www.lxtelecom.com





2





### **Part Details**









3

## **Packing**









# Catalog Number



### Ordering Example:

GPJ83-H09-B48: Bunchy pigtail, 48 cores.

Note: "If the required type of any item is not on the relevant list, please use "O" or "OO" as the red cells indicate, and kindly state the required type in the description of PO.

#### More relevant designs for your reference.

| Dimensions | Dimensions           | Capacity (Cores) |           | B R SWEETENSTER                          | Cable Diameter |
|------------|----------------------|------------------|-----------|------------------------------------------|----------------|
| Model      | (L*W*H) / (H*Dia) mm | Bunchy           | Ribbon    | Number of Inlet/Out Ports                | (mm)           |
| GPJ83-H01  | 390*210*120          | 12-96            | 72—144    |