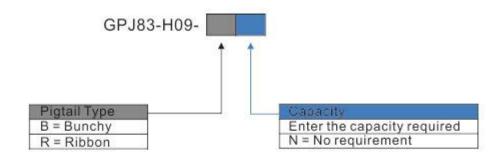

# Catalog Number

### Ordering Example:

GPJ83-H09-B48: Bunchy pigtail, 48 cores.

Note: "If the required type of any item is not on the relevant list, please use "O" or "OO" as the red cells indicate, and kindly state the required type in the description of PO.