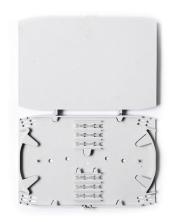

ols and testing instruments should be provided by the operators themselves.

| Shipping Information                                  |                   |        |               |                             |  |  |
|-------------------------------------------------------|-------------------|--------|---------------|-----------------------------|--|--|
| Specification Carton Size Capacity Net Weight Remarks |                   |        |               |                             |  |  |
| Inner Box                                             | 355mm*175mm*85mm  | 1 pc   | 1.6kg - 3.1kg | Configuration as per weight |  |  |
| Outer Box                                             | 480mm*380mm*370mm | 10 pcs | 16kg - 21kg   | Configuration as per weight |  |  |

## **Part Details**

















3

# **Packing**







# Catalog Number



### Ordering Example:

GPJ83-H08-R72: Ribbon pigtail, 72 cores.

Note: "If the required type of any item is not on the relevant list, please use "O" or "OO" as the red cells indicate, and kindly state the required type in the description of PO.

### More relevant designs for your reference.

| Dimensions | Capacity (Cores)     |        | 0 0 00000000000000000000000000000000000 | Cable Diameter                           |                        |
|------------|----------------------|--------|-----------------------------------------|------------------------------------------|------------------------|
| Model      | (L*W*H) / (H*Dia) mm | Bunchy | Ribbon                                  | Number of Inlet/Out Ports                | Cable D