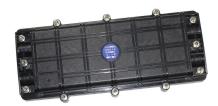

# **Fiber Optic Splice Closure**

**GPJ83 - H08** 

### **Overview**

LongXing GPJ83-H08 fiber optic splice closures (FOSC) are used to distribute, splice, and store the outdoor optical cables which enter and exit from the ends of the closure. There are two connection ways: direct connection and splitting connection. Applicable to situations such as overhead, man-well of pipeline, embedded situation etc.



### **Features**

- The protection grade reaches IP 68.
- Aerial and wall-mounting.
- Ambient temperature ranges from -40 to 65℃.
- The closure is of small volume, big capacity and convenient maintenance.
- The closure casing is made of quality engineering plastics, and of good performance of anti-erosion against acid and alkali salt, anti-aging, as well as smooth appearance and reliable mechanical structure.
- The mechanical structure is reliable and has the performance of resisting wild environment and intensive climate changes and serious working environment.
- The splice trays (FOST) inside the closure are turn-able like booklets, and have adequate curvature radius and space for winding optical fiber to make sure the curvature radius for optical winding 40 mm. Each optical cable and