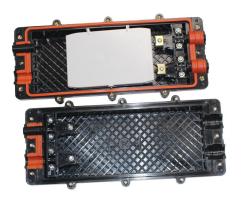

d tools and testing instruments should be provided by the operators themselves.

| Shipping Information                                  |                   |        |               |                             |  |  |
|-------------------------------------------------------|-------------------|--------|---------------|-----------------------------|--|--|
| Specification Carton Size Capacity Net Weight Remarks |                   |        |               |                             |  |  |
| Inner Box                                             | 355mm*175mm*85mm  | 1 pc   | 1.6kg - 3.1kg | Configuration as per weight |  |  |
| Outer Box                                             | 480mm*380mm*370mm | 10 pcs | 16kg - 21kg   | Configuration as per weight |  |  |

## **Part Details**

















3

# **Packing**







# Catalog Number



### Ordering Example:

GPJ83-H08-R72: Ribbon pigtail, 72 cores.

Note: "If the required type of any item is not on the relevant list, please use "O" or "OO" as the red cells indicate, and kindly state the required type in the description of PO.

### More relevant designs for your reference.

| Dimensions | Capacity (Cores)     |        | 0 0 00000000000000000000000000000000000 | Cable Diameter                           |                        |
|------------|----------------------|--------|-----------------------------------------|------------------------------------------|------------------------|
| Model      | (L*W*H) / (H*Dia) mm | Bunchy | Ribbon                                  | Number of Inlet/Out Ports                | Cab