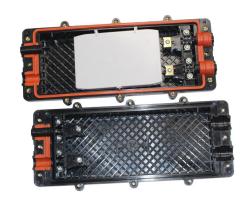

grade reaches IP 68.
- Aerial and wall-mounting.
- Ambient temperature ranges from -40 to 65℃.
- The closure is of small volume, big capacity and convenient maintenance.
- The closure casing is made of quality engineering plastics, and of good performance of anti-erosion against acid and alkali salt, anti-aging, as well as smooth appearance and reliable mechanical structure.
- The mechanical structure is reliable and has the performance of resisting wild environment and intensive climate changes and serious working environment.
- The splice trays (FOST) inside the closure are turn-able like booklets, and have adequate curvature radius and space for winding optical fiber to make sure the curvature radius for optical winding 40 mm. Each optical cable and fiber can be operated individually.



| Dimensions and Capacity        |                                        |
|--------------------------------|----------------------------------------|
| Outside Dimensions (L*W*H)     | 340mm*150mm*70mm                       |
| Weight (excluding outside box) | 1500g - 2000g                          |
| Number of Inlet / Outlet Ports | 2 pieces on each side (total 4 pieces) |
| Diameter of Fiber Cable        | Ф5mm - Ф16mm                           |
| Capacity of FOSC               | Bunchy: 12 cores - 48 cores            |
|                                | Ribbon: 36 cores - 72 cores            |

| Main Components      |                                                             |                                                         |                                  |  |
|-----