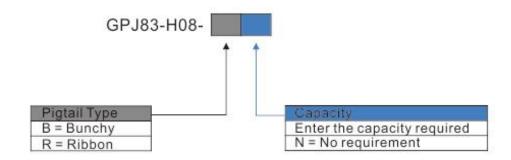

# Catalog Number

### Ordering Example:

GPJ83-H08-R72: Ribbon pigtail, 72 cores.

Note: "If the required type of any item is not on the relevant list, please use "O" or "OO" as the red cells indicate, and kindly state the required type in the description of PO.