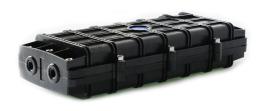

ned tools and testing instruments should be provided by the operators themselves.

| Shipping Information                                  |                   |        |               |                             |  |  |
|-------------------------------------------------------|-------------------|--------|---------------|-----------------------------|--|--|
| Specification Carton Size Capacity Net Weight Remarks |                   |        |               |                             |  |  |
| Inner Box                                             | 355mm*175mm*85mm  | 1 pc   | 1.6kg - 3.1kg | Configuration as per weight |  |  |
| Outer Box                                             | 480mm*380mm*370mm | 10 pcs | 16kg - 21kg   | Configuration as per weight |  |  |

## **Part Details**

















3

# **Packing**







# Catalog Number



### Ordering Example:

GPJ83-H08-R72: Ribbon pigtail, 72 cores.

Note: "If the required type of any item is not on the relevant list, please use "O" or "OO" as the red cells indicate, and kindly state the required type in the description of PO.

### More relevant designs for your reference.

| Dimensions | Capacity (Cores)     |        | 0 0 00000000000000000000000000000000000 | Cable Diameter                           |                        |
|------------|----------------------|--------|-----------------------------------------|------------------------------------------|------------------------|
| Model      | (L*W*H) / (H*Dia) mm | Bunchy | Ribbon                                  | Number of Inlet/Out Ports                | C