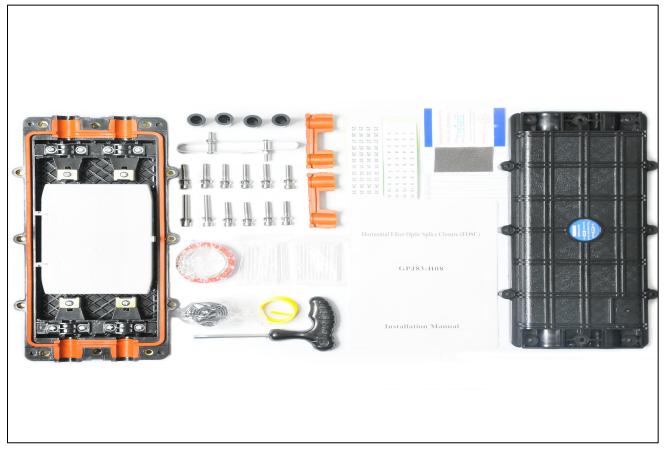

| Main Components      |                                                             |                                                         |                                  |  |
|----------------------|-------------------------------------------------------------|---------------------------------------------------------|----------------------------------|--|
| Name of Components   | Quantity                                                    | Usage                                                   | Remarks                          |  |
| Housing 1 set        | 1 cot                                                       | Protecting fiber cable splices in whole                 | Internal diameter: 270*100*60    |  |
|                      | 1 501                                                       | Protecting liber cable splices in whole                 | (mm)                             |  |
| Splice Tray (FOST)   | Max. 2 pieces (bunchy)                                      | Fixing heat shrink protective sleeve and holding fibers | Bunchy: 12, 24 (cores)           |  |
| or 2 pieces (ribbon) | Tixing fleat stilling protective sleeve and floiding fibers | Ribbon: 3 pieces                                        |                                  |  |
| Foundation           | 1 set                                                       | Fixing reinforced core of fiber- cable and FOST         | N/A                              |  |
| Seal Fitting         | 1 set                                                       | Sealing between FOSC cover and FOSC bottom              | N/A                              |  |
| Port Plug            | 4 pieces                                                    | Sealing empty ports                                     | N/A                              |  |
| Earthing Deriving    | 1 oot                                                       | Deriving metallic components of fiber cable in the      | Configuration as not requirement |  |
| Device               | 1 set                                                       | FOSC for earthing connection                            | Configuration as per requirement |  |

LongXing Telecom

www.lxtelecom.com

| Main Accessories and Special Tools |            |                                                                   |                                    |  |
|------------------------------------|------------|-------------------------------------------------------------------|------------------------------------|--|
| Name of Components                 | Quantity   | Usage                                                             | Remarks                            |  |
| Heat Shrink Protective Sleeve      | N/A        | Protecting fiber splices                                          | Configuration as per capacity      |  |
| Nylon Tie                          | N/A        | Fixing fiber with protective coat                                 | Configuration as per capacity      |  |
| Insulation Tape                    | 1 roll     | Enlarging diameter of fiber cable for easy fixing                 | N/A                                |  |
| Seal Tape                          | 1 roll     | Enlarging diameter of fiber cable which fits in with seal fitting | Configuration as per specification |  |
| Hanging Hook                       | 1 set      | For aerial use                                                    | N/A                                |  |
| Earthing Wire                      | 1 piece    | Putting through between earthing devices                          | N/A                                |  |
| Abrasive Cloth                     | 1 piece    | Scratching fiber cable                                            | N/A                                |  |
| Labeling Paper                     | 1 piece    | Labeling fiber                                                    | N/A                                |  |
| Special Wrench                     | 1 piece    | Fixing bolts, tightening nut of reinforced core                   | N/A                                |  |
| Buffer Tube                        | Customized | Hitched to fibers and fixed with FOST, managing buffer            | Configuration as per requirement   |  |
| Desiccant                          | 1 bag      | Put into FOSC before sealing for desiccating air                  | N/A                                |  |

# **Packing**