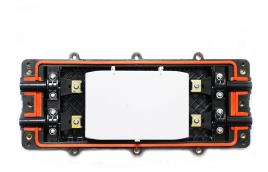

tools and testing instruments should be provided by the operators themselves.

| Shipping Information                                  |                   |        |               |                             |  |  |
|-------------------------------------------------------|-------------------|--------|---------------|-----------------------------|--|--|
| Specification Carton Size Capacity Net Weight Remarks |                   |        |               |                             |  |  |
| Inner Box                                             | 355mm*175mm*85mm  | 1 pc   | 1.6kg - 3.1kg | Configuration as per weight |  |  |
| Outer Box                                             | 480mm*380mm*370mm | 10 pcs | 16kg - 21kg   | Configuration as per weight |  |  |

## **Part Details**

















3

# **Packing**







# Catalog Number



### Ordering Example:

GPJ83-H08-R72: Ribbon pigtail, 72 cores.

Note: "If the required type of any item is not on the relevant list, please use "O" or "OO" as the red cells indicate, and kindly state the required type in the description of PO.

### More relevant designs for your reference.

| Dimensions | Capacity (Cores)     |        | 0 0 00000000000000000000000000000000000 | Cable Diameter                           |                        |
|------------|----------------------|--------|-----------------------------------------|------------------------------------------|------------------------|
| Model      | (L*W*H) / (H*Dia) mm | Bunchy | Ribbon                                  | Number of Inlet/Out Ports                | Cable