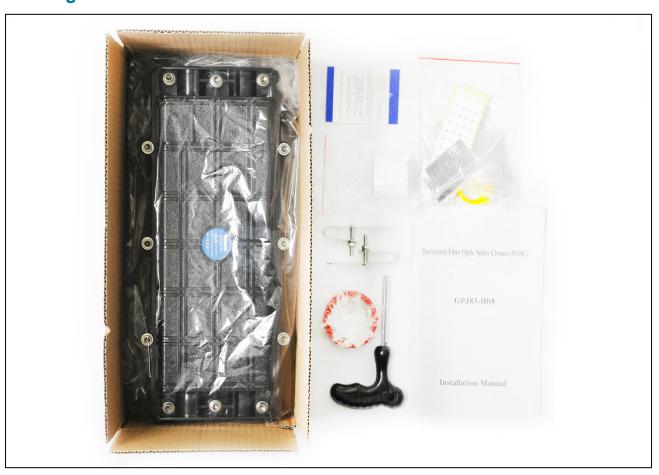

should be provided by the operators themselves.

| Shipping Information                                  |                   |        |               |                             |  |  |
|-------------------------------------------------------|-------------------|--------|---------------|-----------------------------|--|--|
| Specification Carton Size Capacity Net Weight Remarks |                   |        |               |                             |  |  |
| Inner Box                                             | 355mm*175mm*85mm  | 1 pc   | 1.6kg - 3.1kg | Configuration as per weight |  |  |
| Outer Box                                             | 480mm*380mm*370mm | 10 pcs | 16kg - 21kg   | Configuration as per weight |  |  |

## **Part Details**

















3

# **Packing**







# Catalog Number



### Ordering Example:

GPJ83-H08-R72: Ribbon pigtail, 72 cores.

Note: "If the required type of any item is not on the relevant list, please use "O" or "OO" as the red cells indicate, and kindly state the required type in the description of PO.

### More relevant designs for your reference.

| Dimensions | Capacity (Cores)     |        | 0 0 00000000000000000000000000000000000 | Cable Diameter                           |                        |
|------------|----------------------|--------|-----------------------------------------|------------------------------------------|------------------------|
| Model      | (L*W*H) / (H*Dia) mm | Bunchy | Ribbon                                  | Number of Inlet/Out Ports                | Cable Diameter<br>(mm) |
| GPJ83-H0