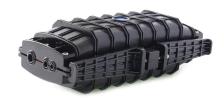

## **Fiber Optic Splice Closure**

**GPJ83 - H06** 

#### **Overview**

LongXing GPJ83-H06 fiber optic splice closures (FOSC) are used to distribute, splice, and store the outdoor optical cables which enter and exit from the ends of the closure. There are two connection ways: direct connection and splitting connection. Applicable to situations such as overhead, man-well of pipeline, embedded situation etc.

#### **Features**

- The protection grade reaches IP 68.
- Aerial and wall-mounting.
- Ambient temperature ranges from -40 to 65℃.
- The closure is of small volume, big capacity and convenient maintenance.
- The closure casing is made of quality engineering plastics, and of good performance of anti-erosion against acid and alkali salt, anti-aging, as well as smooth appearance and reliable mechanical structure.
- The mechanical structure is reliable and has the performance of resisting wild environment and intensive climate changes and serious working environment.
- The splice trays (FOST) inside the closure are turn-able like booklets, and have adequate curvature radius and space for winding optical fiber to make sure the curvature radius for optical winding 40 mm. Each optical cable and fiber can be operated individually.

### **Part Details**

3

+86 574 87908988 +86 574 87908188 Ver: 010816