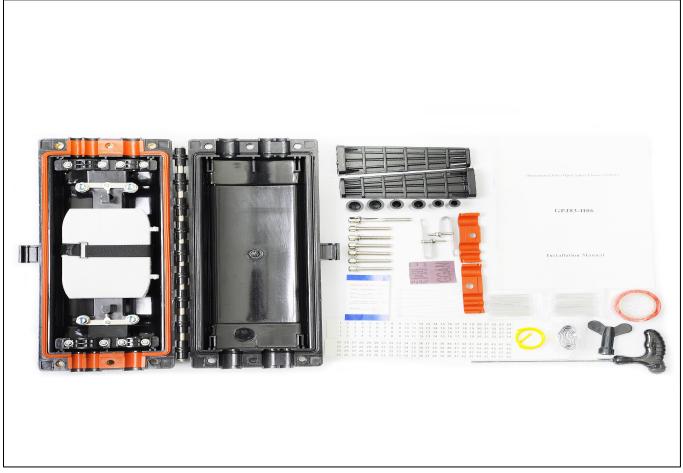

### **Part Details**

3

+86 574 87908988 +86 574 87908188 Ver: 010816

| Main Components          |                        |                                                                                 |                                     |  |  |
|--------------------------|------------------------|---------------------------------------------------------------------------------|-------------------------------------|--|--|
| Name of Components       | Quantity               | Usage                                                                           | Remarks                             |  |  |
| Housing                  | 1 set                  | Protecting fiber cable splices in whole                                         | Internal diameter: 330*120*110 (mm) |  |  |
| Insert Plate             | 1 pairs                | Fixing the housing                                                              | 175*56*30 (mm)                      |  |  |
| Calica Trav (FOCT)       | Max. 6 pieces (bunchy) | Civing heat chains make the classes and helding fibers                          | Bunchy: 12, 24 cores                |  |  |
| Splice Tray (FOST)       | or 4 pieces (ribbon)   | Fixing heat shrink protective sleeve and holding fibers                         | Ribbon: 3 pieces                    |  |  |
| Foundation               | 1 set                  | Fixing fiber cable, reinforced core and FOST                                    | N/A                                 |  |  |
| Seal Fitting             | 1 set                  | Sealing between FOSC cover and FOSC bottom                                      | N/A                                 |  |  |
| Port Plug                | 6 pieces               | Sealing empty ports                                                             | N/A                                 |  |  |
| Pressure Testing Valve   | 1 set                  | After injecting air it is used for pressure testing and sealing testing         | Configuration as per requirement    |  |  |
| Earthing Deriving Device | 1 set                  | Deriving metallic components of fiber cable in the FOSC for earthing connection | Configuration as per requirement    |  |  |

LongXingTelecom

Ver: 010816

+86 574 87908988 +86 574 87908188

www.lxtelecom.com

| Main Accessories and Special Tools |            |                                                           |                                    |  |
|------------------------------------|------------|-----------------------------------------------------------|------------------------------------|--|
| Name of Components                 | Quantity   | Usage                                                     | Remarks                            |  |
| Heat Shrink Protective Sleeve      | N/A        | Protecting fiber splices                                  | Configuration as per capacity      |  |
| Nylon Tie                          | N/A        | Fixing fiber with protective coat                         | Configuration as per capacity      |  |
| Insulation Tape                    | 1 roll     | Enlarging diameter of fiber cable for easy fixing         | N/A                                |  |
| Soal Tana                          | 1 roll     | Enlarging diameter of fiber cable which fits in with seal | Configuration as per apositioation |  |
| Seal Tape 1 roll                   |            | fitting                                                   | Configuration as per specification |  |
| Hanging Hook                       | 1 set      | For aerial use                                            | N/A                                |  |
| Earthing Wire                      | 1 piece    | Putting through between earthing devices                  | N/A                                |  |
| Abrasive Cloth                     | 1 piece    | Scratching fiber cable                                    | N/A                                |  |
| Labeling Paper                     | 1 piece    | Labeling fiber                                            | N/A                                |  |
| Special Wrench                     | 3 piece    | Fixing bolts, tightening nut of reinforced core           | N/A                                |  |
| Measuring Paper 1 piec             | 1 piece    | To measure perimeter of fiber cable, of which the         | N/A                                |  |
|                                    | i piece    | diameter is enlarged with seal tape                       |                                    |  |
| Buffer Tube                        | Customized | Hitched to fibers and fixed with FOST, managing buffer    | Configuration as per requirement   |  |
| Desiccant                          | 1 bag      | Put into FOSC before sealing for desiccating air          | N/A                                |  |