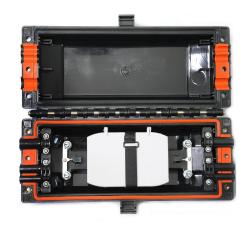

| Main Components          |                        |                                                                                 |                                     |  |  |
|--------------------------|------------------------|---------------------------------------------------------------------------------|-------------------------------------|--|--|
| Name of Components       | Quantity               | Usage                                                                           | Remarks                             |  |  |
| Housing                  | 1 set                  | Protecting fiber cable splices in whole                                         | Internal diameter: 330*120*110 (mm) |  |  |
| Insert Plate             | 1 pairs                | Fixing the housing                                                              | 175*56*30 (mm)                      |  |  |
| Calica Trav (FOCT)       | Max. 6 pieces (bunchy) | Civing heat chains make the classes and helding fibers                          | Bunchy: 12, 24 cores                |  |  |
| Splice Tray (FOST)       | or 4 pieces (ribbon)   | Fixing heat shrink protective sleeve and holding fibers                         | Ribbon: 3 pieces                    |  |  |
| Foundation               | 1 set                  | Fixing fiber cable, reinforced core and FOST                                    | N/A                                 |  |  |
| Seal Fitting             | 1 set                  | Sealing between FOSC cover and FOSC bottom                                      | N/A                                 |  |  |
| Port Plug                | 6 pieces               | Sealing empty ports                                                             | N/A                                 |  |  |
| Pressure Testing Valve   | 1 set                  | After injecting air it is used for pressure testing and sealing testing         | Configuration as per requirement    |  |  |
| Earthing Deriving Device | 1 set                  | Deriving metallic components of fiber cable in the FOSC for earthing connection | Configuration as per requirement    |  |  |

### **Part Details**

3

+86 574 87908988 +86 574 87908188 Ver: 010816