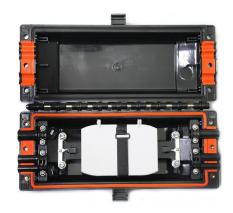

| Main Components          |                        |                                                                                 |                                     |  |  |
|--------------------------|------------------------|---------------------------------------------------------------------------------|-------------------------------------|--|--|
| Name of Components       | Quantity               | Usage                                                                           | Remarks                             |  |  |
| Housing                  | 1 set                  | Protecting fiber cable splices in whole                                         | Internal diameter: 330*120*110 (mm) |  |  |
| Insert Plate             | 1 pairs                | Fixing the housing                                                              | 175*56*30 (mm)                      |  |  |
| Calica Trav (FOCT)       | Max. 6 pieces (bunchy) | Civing heat chains make the classes and helding fibers                          | Bunchy: 12, 24 cores                |  |  |
| Splice Tray (FOST)       | or 4 pieces (ribbon)   | Fixing heat shrink protective sleeve and holding fibers                         | Ribbon: 3 pieces                    |  |  |
| Foundation               | 1 set                  | Fixing fiber cable, reinforced core and FOST                                    | N/A                                 |  |  |
| Seal Fitting             | 1 set                  | Sealing between FOSC cover and FOSC bottom                                      | N/A                                 |  |  |
| Port Plug                | 6 pieces               | Sealing empty ports                                                             | N/A                                 |  |  |
| Pressure Testing Valve   | 1 set                  | After injecting air it is used for pressure testing and sealing testing         | Configuration as per requirement    |  |  |
| Earthing Deriving Device | 1 set                  | Deriving metallic components of fiber cable in the FOSC for earthing connection | Configuration as per requirement    |  |  |

### **Part Details**

3

+86 574 87908988 +86 574 87908188 Ver: 010816