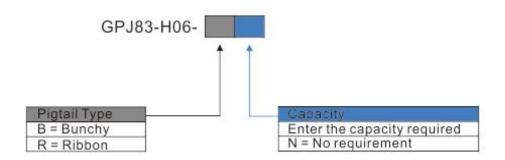

# Catalog Number

### Ordering Example:

GPJ83-H06-B96: Bunchy pigtail, 96 cores.

Note: "If the required type of any item is not on the relevant list, please use "O" or "OO" as the red cells indicate, and kindly state the required type in the description of PO.