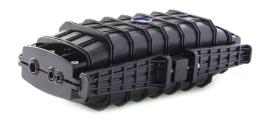

## **Fiber Optic Splice Closure**

**GPJ83 - H06** 

#### **Overview**

LongXing GPJ83-H06 fiber optic splice closures (FOSC) are used to distribute, splice, and store the outdoor optical cables which enter and exit from the ends of the closure. There are two connection ways: direct connection and splitting connection. Applicable to situations such as overhead, man-well of pipeline, embedded situation etc.

#### **Features**

- The protection grade reaches IP 68.
- Aerial and wall-mounting.
- Ambient temperature ranges from -40 to 65℃.
- The closure is of small volume, big capacity and convenient maintenance.
- The closure casing is made of quality engineering plastics, and of good performance of anti-erosion against acid and alkali salt, anti-aging, as well as smooth appearance and reliable mechanical structure.
- The mechanical structure is reliable and has the performance of resisting wild environment and intensive climate changes and serious working environment.
- The splice trays (FOST) inside the closure are turn-able like booklets, and have adequate curvature radius and space for winding optical fiber to make sure the curvature radius for optical winding 40 mm. Each optical cable and fiber can be operated individually.

### **Part Details**

3

+86 574 87908988 +86 574 87908188 Ver: 010816