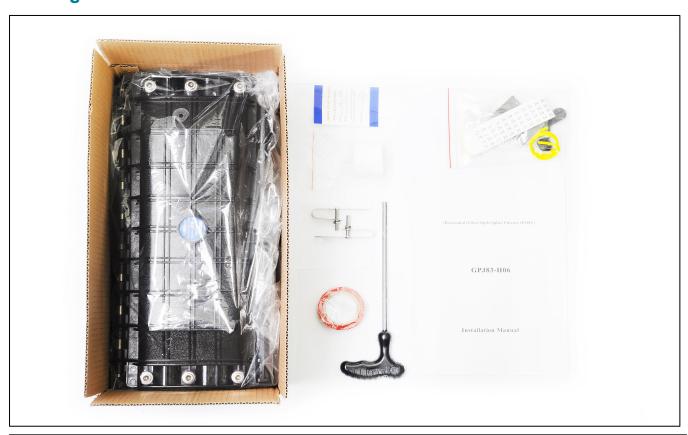

cing tools                                    | Provisional testing |  |  |  |  |

Notice: The above-mentioned tools and testing instruments should be provided by the operators themselves.

| Shipping Information |                   |          |               |                             |
|----------------------|-------------------|----------|---------------|-----------------------------|
| Specification        | Carton Size       | Capacity | Net Weight    | Remarks                     |
| Inner Box            | 400mm*200mm*125mm | 1 pc     | 2.6kg - 2.8kg | Configuration as per weight |
| Outer Box            | 600mm*405mm*420mm | 10 pcs   | 26kg - 28kg   | Configuration as per weight |

### **Part Details**











3

+86 574 87908988 +86 574 87908188 Ver: 010816

### **Packing**







# Catalog Number



### Ordering Example:

GPJ83-H06-B96: Bunchy pigtail, 96 cores.

Note: "If the required type of any item is not on the relevant list, please use "O" or "OO" as the red cells indicate, and kindly state the required type in the description of PO.

#### More relevant designs for your reference.

| Madal Dimensions | Capacity (Cores)     |        | B R BRYGGE GEN N | Cable Diameter                           |                        |
|------------------|----------------------|--------|------------------|------------------------------------------|------------------------|
| Model            | (L*W*H) / (H*Dia) mm | Bunchy | Ribbon           | Number of Inlet/Out Ports                | Cable Diameter<br>(mm) |
| GPJ83-H01        | 390*210*120          | 12-96  | 72-144