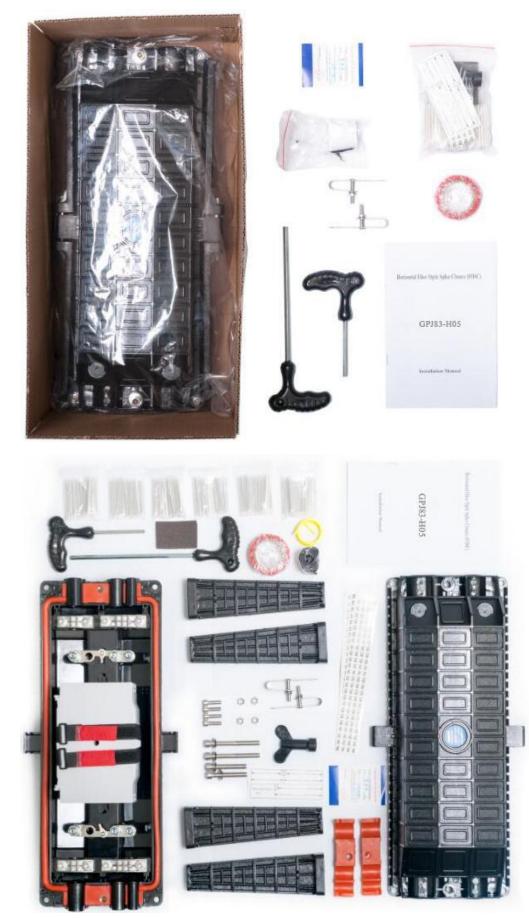

| Main Components              |                        |                                                          |                                  |  |
|------------------------------|------------------------|----------------------------------------------------------|----------------------------------|--|
| Name of Components           | Quantity               | Usage                                                    | Remarks                          |  |
| Housing                      | 1 set                  | Protecting fiber cable splices in whole                  | Internal diameter: 378*136 (mm)  |  |
| Insert Plate                 | 2 pairs                | Fixing the housing                                       | 175*56*30 (mm)                   |  |
| Splice Tray (FOST)           | Max. 8 pieces (bunchy) | Fixing heat shrink protective sleeve and holding fibers  | Bunchy: 12, 24 (cores)           |  |
| Splice Hay (1031)            | or 6 pieces (ribbon)   | Thing heat shifting protective sleeve and holding libers | Ribbon: 6 pieces                 |  |
| Foundation                   | 1 set                  | Fixing fiber cable, reinforced core and FOST             | N/A                              |  |
| Seal Fitting                 | 1 set                  | Sealing between FOSC cover and FOSC bottom               | N/A                              |  |
| Port Plug                    | 6 pieces               | Sealing empty ports                                      | N/A                              |  |
| Pressure Testing Valve 1 set | 1 sot                  | After injecting air it is used for pressure testing and  | Configuration on par requirement |  |
|                              | sealing testing        | Configuration as per requirement                         |                                  |  |
| Earthing Deriving            | 1 set                  | Deriving metallic components of fiber cable in the       | Configuration as per requirement |  |
| Device                       |                        | FOSC for earthing connection                             | configuration as per requirement |  |

| Main Accessories and Special Tools |            |                                                           |                                    |  |
|------------------------------------|------------|-----------------------------------------------------------|------------------------------------|--|
| Name of Components                 | Quantity   | Usage                                                     | Remarks                            |  |
| Heat Shrink Protective Sleeve      | N/A        | Protecting fiber splices                                  | Configuration as per capacity      |  |
| Nylon Tie                          | N/A        | Fixing fiber with protective coat                         | Configuration as per capacity      |  |
| Insulation Tape                    | 1 roll     | Enlarging diameter of fiber cable for easy fixing         | N/A                                |  |
| Seal Tape                          | 1 roll     | Enlarging diameter of fiber cable which fits in with seal | Configuration as per specification |  |
|                                    | 1101       | fitting                                                   | computation as per specification   |  |
| Hanging Hook                       | 1 set      | For aerial use                                            | N/A                                |  |
| Earthing Wire                      | 1 piece    | Putting through between earthing devices                  | N/A                                |  |
| Abrasive Cloth                     | 1 piece    | Scratching fiber cable                                    | N/A                                |  |
| Labeling Paper                     | 1 piece    | Labeling fiber                                            | N/A                                |  |
| Special Wrench                     | 3 piece    | Fixing bolts, tightening nut of reinforced core           | N/A                                |  |
| Measuring Paper 1 piece            | 1 piece    | To measure perimeter of fiber cable, of which the         | N/A                                |  |
|                                    | i piece    | diameter is enlarged with seal tape                       |                                    |  |
| Buffer Tube                        | Customized | Hitched to fibers and fixed with FOST, managing buffer    | Configuration as per requirement   |  |
| Desiccant                          | 1 bag      | Put into FOSC before sealing for desiccating air          | N/A                                |  |

### **Part Details**

LongXing Telecom Anju Road, Beilun District, Ningbo, China info@lxtelecom.com www.lxtelecom.com

;@ (#)

LongXingTelecom

+86 574 87908988
+86 574 87908188
Ver: 190718

3