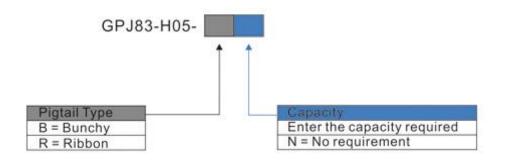

# Catalog Number

#### Ordering Example:

GPJ83-H05-B192: Bunchy pigtail, 192 cores.

Note: \*If the required type of any item is not on the relevant list, please use "O" or "OO" as the red cells indicate, and kindly state the required type in the description of PO.