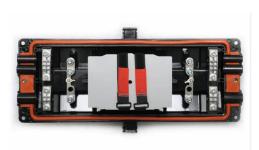

### **Features**

- The protection grade reaches IP 68.
- Aerial and wall-mounting.
- Ambient temperature ranges from -40 to 65℃.
- The closure is of small volume, big capacity and convenient maintenance.
- The closure casing is made of quality engineering plastics, and of good performance of anti-erosion against acid and alkali salt, anti-aging, as well as smooth appearance and reliable mechanical structure.
- The mechanical structure is reliable and has the performance of resisting wild environment and intensive climate changes and serious working environment.
- The splice trays (FOST) inside the closure are turn-able like booklets, and have adequate curvature radius and space for winding optical fiber to make sure the curvature radius for optical winding 40 mm. Each optical cable and fiber can be operated individually.

| Main Components              |                        |                                                          |                                  |  |
|------------------------------|------------------------|----------------------------------------------------------|----------------------------------|--|
| Name of Components           | Quantity               | Usage                                                    | Remarks                          |  |
| Housing                      | 1 set                  | Protecting fiber cable splices in whole                  | Internal diameter: 378*136 (mm)  |  |
| Insert Plate                 | 2 pairs                | Fixing the housing                                       | 175*56*30 (mm)                   |  |
| Splice Tray (FOST)           | Max. 8 pieces (bunchy) | Fixing heat shrink protective sleeve and holding fibers  | Bunchy: 12, 24 (cores)           |  |
| Splice Hay (1031)            | or 6 pieces (ribbon)   | Thing heat shifting protective sleeve and holding libers | Ribbon: 6 pieces                 |  |
| Foundation                   | 1 set                  | Fixing fiber cable, reinforced core and FOST             | N/A                              |  |
| Seal Fitting                 | 1 set                  | Sealing between FOSC cover and FOSC bottom               | N/A                              |  |
| Port Plug                    | 6 pieces               | Sealing empty ports                                      | N/A                              |  |
| Pressure Testing Valve 1 set | 1 sot                  | After injecting air it is used for pressure testing and  | Configuration on par requirement |  |
|                              | sealing testing        | Configuration as per requirement                         |                                  |  |
| Earthing Deriving            | 1 set                  | Deriving metallic components of fiber cable in the       | Configuration as per requirement |  |
| Device                       |                        | FOSC for earthing connection                             | configuration as per requirement |  |