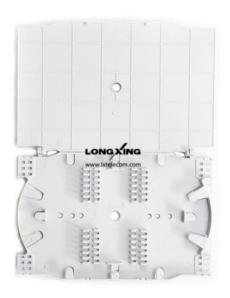

| Main Components              |                       |                                                       |                                   |  |
|------------------------------|-----------------------|-------------------------------------------------------|-----------------------------------|--|
| Name of Components           | Quantity              | Usage                                                 | Remarks                           |  |
| Hausian 4 a                  | 1 set                 | Dretacting fiber cable onlines in whole               | Internal diameter:                |  |
| Housing                      | 1 501                 | Protecting fiber cable splices in whole               | 378x136 (mm)                      |  |
| Splice Tray (FOST)           | Max. 4 pieces (either | Fixing heat shrinkable protective sleeve and holding  | Bunchy: 6,12,24 (cores)           |  |
| Splice Tray (FOST)           | bunchy or ribbon)     | fibers                                                | Ribbon:3, 6 pieces                |  |
| Insert plate                 | 2 pairs               | Fixing the housing                                    | 175x56x30(mm)                     |  |
| Foundation                   | 1 set                 | Fixing reinforced core of fiber- cable and FOST       | N/A                               |  |
| Port plug                    | 6 pieces              | Sealing empty ports                                   | N/A                               |  |
| Seal Fitting                 | 1 piece               | Sealing between FOSC cover and base                   | N/A                               |  |
| Pressure Testing Valve 1 set | 1 oot                 | After inject air, it is used for pressure testing and | Configuration on per requirement  |  |
|                              | rsei                  | sealing testing                                       | Configuration as per requirement. |  |
| Earthing Deriving            | 1 not                 | Deriving metallic parts of fiber cables in FOSC for   | Configuration as per requirement  |  |
| Device                       | 1 set                 | earthing connection                                   | Configuration as per requirement. |  |