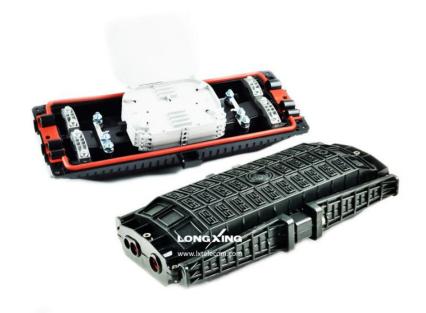

#### **Overview**

LongXing GPJ83-H04 fiber optic splice closures (FOSC) are used to distribute, splice, and store the outdoor optical cables which enter and exit from the ends of the closure. There are two connection ways: direct connection and splitting connection. Applicable to situations such as overhead, man-well of pipeline, embedded situation etc.

#### **Features**

- The protection grade reaches IP 68.
- Aerial and wall-mounting.
- Ambient temperature ranges from -40 to 65℃.
- The closure is of small volume, big capacity and convenient maintenance.
- The closure casing is made of quality engineering plastics, and of good performance of anti-erosion against acid and alkali salt, anti-aging, as well as smooth appearance and reliable mechanical structure.
- The mechanical structure is reliable and has the performance of resisting wild environment and intensive climate changes and serious working environment.
- The splice trays (FOST) inside the closure are turn-able like booklets, and have adequate curvature radius and space for winding optical fiber to make sure the curvature radius for optical winding 40 mm. Each optical cable and fiber can be operated individually.

#### **Part Details**

www.lxtelecom.com