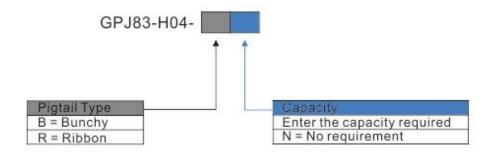

# Catalog Number

#### Ordering Example:

GPJ83-H04-B96: Bunchy pigtail, 96 cores.

Note: "If the required type of any item is not on the relevant list, please use "O" or "OO" as the red cells indicate, and kindly state the required type in the description of PO.