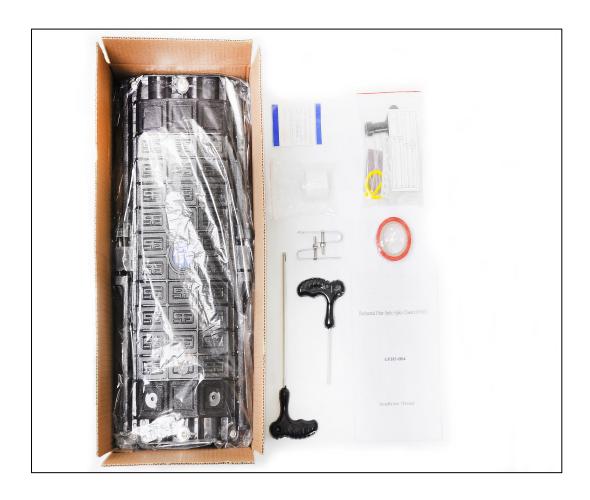

### **Packing**

| Shipping Information |                   |          |                |                             |
|----------------------|-------------------|----------|----------------|-----------------------------|
| Specification        | Carton Size       | Capacity | Net Weight     | Remarks                     |
| Inner Box            | 458mm*215mm*120mm | 1 pc     | 2.85kg - 3.3kg | Configuration as per weight |
| Outer Box            | 635mm*465mm*470mm | 10 pcs   | 28.5kg - 33kg  | Configuration as per weight |