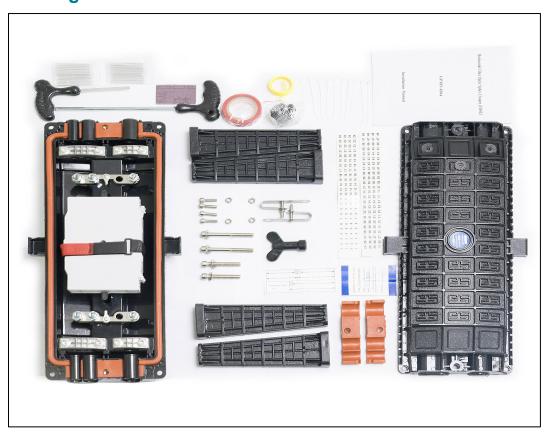

| Main Components              |                       |                                                       |                                   |  |
|------------------------------|-----------------------|-------------------------------------------------------|-----------------------------------|--|
| Name of Components           | Quantity              | Usage                                                 | Remarks                           |  |
| Hausian 4 a                  | 1 set                 | Dretacting fiber cable onlines in whole               | Internal diameter:                |  |
| Housing                      | 1 501                 | Protecting fiber cable splices in whole               | 378x136 (mm)                      |  |
| Splice Tray (FOST)           | Max. 4 pieces (either | Fixing heat shrinkable protective sleeve and holding  | Bunchy: 6,12,24 (cores)           |  |
| Splice Tray (FOST)           | bunchy or ribbon)     | fibers                                                | Ribbon:3, 6 pieces                |  |
| Insert plate                 | 2 pairs               | Fixing the housing                                    | 175x56x30(mm)                     |  |
| Foundation                   | 1 set                 | Fixing reinforced core of fiber- cable and FOST       | N/A                               |  |
| Port plug                    | 6 pieces              | Sealing empty ports                                   | N/A                               |  |
| Seal Fitting                 | 1 piece               | Sealing between FOSC cover and base                   | N/A                               |  |
| Pressure Testing Valve 1 set | 1 oot                 | After inject air, it is used for pressure testing and | Configuration on per requirement  |  |
|                              | rsei                  | sealing testing                                       | Configuration as per requirement. |  |
| Earthing Deriving            | 1 not                 | Deriving metallic parts of fiber cables in FOSC for   | Configuration as per requirement  |  |
| Device                       | 1 set                 | earthing connection                                   | Configuration as per requirement. |  |

| Main Accessories and Special Tools |            |                                                          |                                    |  |
|------------------------------------|------------|----------------------------------------------------------|------------------------------------|--|
| Name of Components                 | Quantity   | Usage                                                    | Remarks                            |  |
| Insulation Tape                    | 1 roll     | Enlarging diameter of fiber cable for easy fixing        | N/A                                |  |
| Nylon Tie                          | N/A        | Fixing fiber with protective coat                        | Configuration as per capacity      |  |
| Heat shrinkable protective sleeve  | N/A        | Protecting fiber splices                                 | Configuration as per capacity      |  |
| Hanging hook                       | 1 set      | For aerial use                                           | N/A                                |  |
| F 41: MC                           | 4          | Dutties there are between another administra             | To put through as per actual       |  |
| Earthing Wire                      | 1 piece    | Putting through between earthing devices                 | requirement                        |  |
| Abrasive cloth                     | 1 piece    | Scratching fiber cables                                  | N/A                                |  |
| Labeling Paper                     | 1 piece    | Labeling fibers                                          | N/A                                |  |
| On a sint Wasanah                  | 3 piece    | Installing and tightening nut of reinforced core and nut | N/A                                |  |
| Special Wrench                     | 3 piece    | (plastic) of inlet/outlet tube                           | IV/A                               |  |
| Measuring Paper                    | 1 piece    | To measure perimeter of fiber cable, of which the        | To measure perimeter with the      |  |
| Measuring i apei                   | i piece    | diameter is enlarged with seal tape                      | corresponding measuring paper      |  |
| Seal Tape                          | 1 ring     | Enlarging diameter of fiber cable which fits in          | Configuration as per specification |  |
| Geal Tape                          | Tillig     | withgasket ring.                                         | Corniguration as per specification |  |
| Buffer Tube                        | Customized | Hitched to fibers and fixed with FOST, managing buffer   | Configuration as per requirement   |  |
| Desiccant                          | 1 bag      | Put into FOSC before sealing for desiccating air         | N/A                                |  |