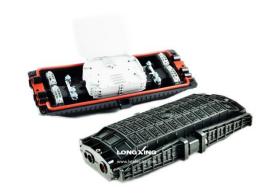

#### **Part Details**

www.lxtelecom.com

| Main Components              |                       |                                                       |                                   |  |
|------------------------------|-----------------------|-------------------------------------------------------|-----------------------------------|--|
| Name of Components           | Quantity              | Usage                                                 | Remarks                           |  |
| Hausian 4 a                  | 1 set                 | Dretacting fiber cable onlines in whole               | Internal diameter:                |  |
| Housing                      | 1 501                 | Protecting fiber cable splices in whole               | 378x136 (mm)                      |  |
| Splice Tray (FOST)           | Max. 4 pieces (either | Fixing heat shrinkable protective sleeve and holding  | Bunchy: 6,12,24 (cores)           |  |
| Splice Tray (FOST)           | bunchy or ribbon)     | fibers                                                | Ribbon:3, 6 pieces                |  |
| Insert plate                 | 2 pairs               | Fixing the housing                                    | 175x56x30(mm)                     |  |
| Foundation                   | 1 set                 | Fixing reinforced core of fiber- cable and FOST       | N/A                               |  |
| Port plug                    | 6 pieces              | Sealing empty ports                                   | N/A                               |  |
| Seal Fitting                 | 1 piece               | Sealing between FOSC cover and base                   | N/A                               |  |
| Pressure Testing Valve 1 set | 1 oot                 | After inject air, it is used for pressure testing and | Configuration on per requirement  |  |
|                              | rsei                  | sealing testing                                       | Configuration as per requirement. |  |
| Earthing Deriving            | 1 not                 | Deriving metallic parts of fiber cables in FOSC for   | Configuration as per requirement  |  |
| Device                       | 1 set                 | earthing connection                                   | Configuration as per requirement. |  |