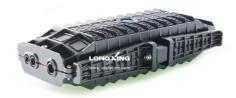

# **Fiber Optic Splice Closure**

**GPJ83 - H04** 

#### **Overview**

LongXing GPJ83-H04 fiber optic splice closures (FOSC) are used to distribute, splice, and store the outdoor optical cables which enter and exit from the ends of the closure. There are two connection ways: direct connection and splitting connection. Applicable to situations such as overhead, man-well of pipeline, embedded situation etc.

#### **Features**

- The protection grade reaches IP 68.
- Aerial and wall-mounting.
- Ambient temperature ranges from -40 to 65℃.
- The closure is of small volume, big capacity and convenient maintenance.
- The closure casing is made of quality engineering plastics, and of good performance of anti-erosion against acid and alkali salt, anti-aging, as well as smooth appearance and reliable mechanical structure.
- The mechanical structure is reliable and has the performance of resisting wild environment and intensive climate changes and serious working environment.
- The splice trays (FOST) inside the closure are turn-able like booklets, and have adequate curvature radius and space for winding optical fiber to make sure the curvature radius for optical winding 40 mm. Each optical cable and fiber can be operated individually.