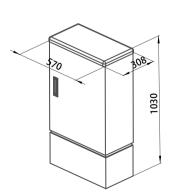

## Available in these sizes (in mm):

1450

Standard capacity up to 576 cores, in three Models: GXF-144 (Dimensions: 1030\*570\*308), GXF-288 (Dimensions: 1450\*750\*320) and GXF-576 (Dimensions: 1450\*750\*540).