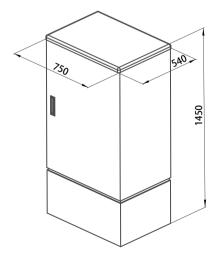

## Available in these sizes (in mm):

1450

Standard capacity up to 576 cores, in three Models: GXF-144 (Dimensions: 1030\*570\*308), GXF-288 (Dimensions: 1450\*750\*320) and GXF-576 (Dimensions: 1450\*750\*540).