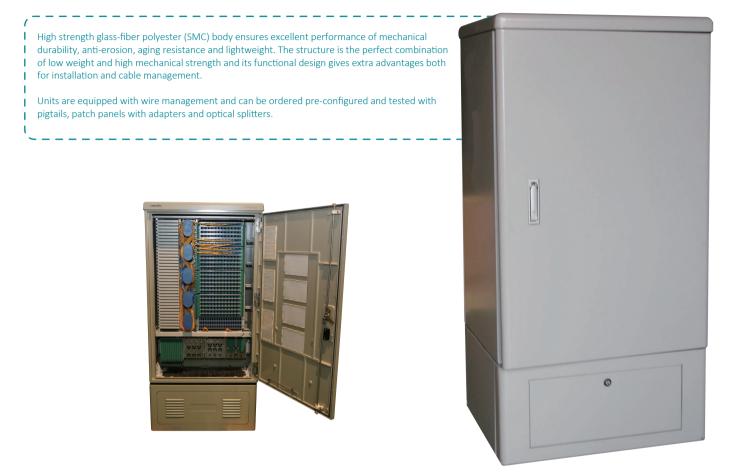

## **SMC Series Cross Connection Cabinet**

- · High strength glass-fiber polyester (SMC) body
- · Pole and pad versions available
- Front access with locking feature
- · Provides flexible fiber cable management
- · Compatible with all types of PLC splitters
- · Unique design minimizes fiber routing congestion
- · Pre-connectorized fiber pigtails installed for rapid deployment

## Construction

LongXing SMC Series polycarbonate outdoor cabinet is a perfect solution for outdoor fiber connection and distribution applications. Special glass fiber reinforced polycarbonate structure makes this cabinet an ideal solution for cross connect applications.