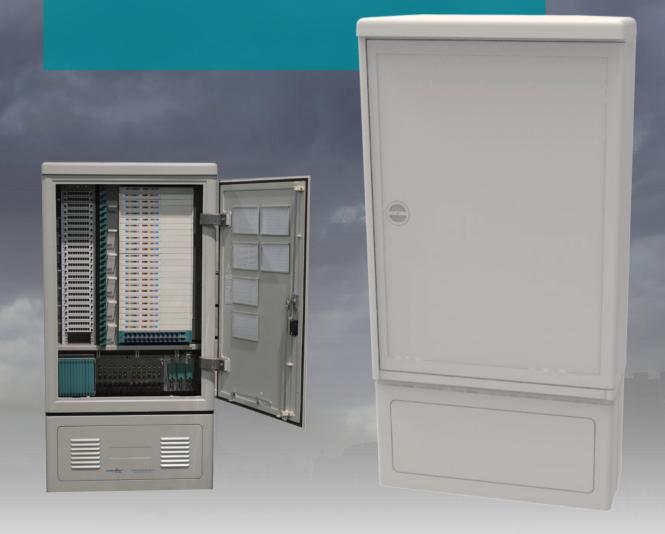

## **SMC Series Cross Connection Cabinet**

- · High strength glass-fiber polyester (SMC) body
- · Pole and pad versions available
- Front access with locking feature
- · Provides flexible fiber cable management
- · Compatible with all types of PLC splitters
- · Unique design minimizes fiber routing congestion
- · Pre-connectorized fiber pigtails installed for rapid deployment

## Construction

LongXing SMC Series polycarbonate outdoor cabinet is a perfect solution for outdoor fiber connection and distribution applications. Special glass fiber reinforced polycarbonate structure makes this cabinet an ideal solution for cross connect applications.