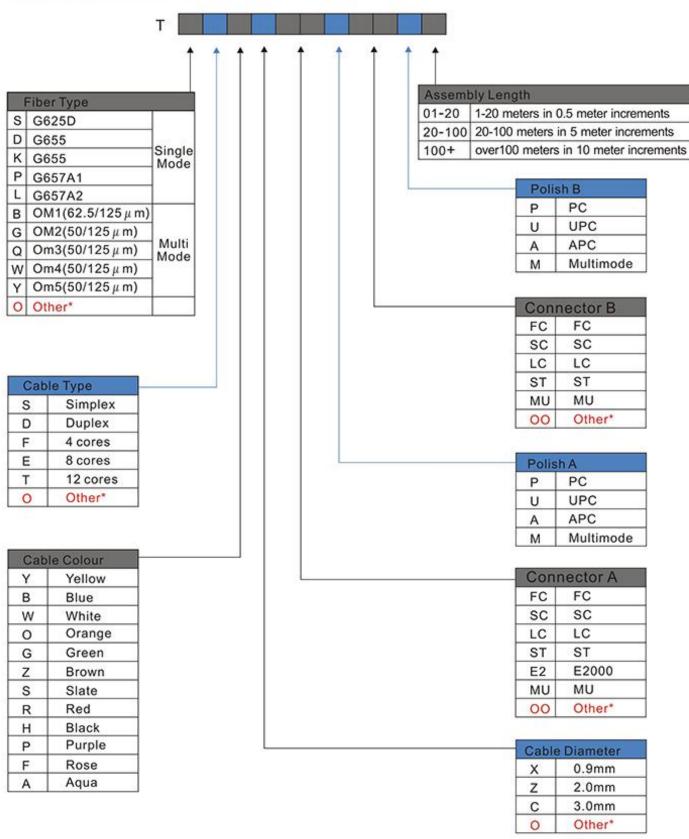

## **Catalog Number**

### Ordering Example:

T SSYXFCASCA2 Patch Cord G652D, Simplex, Yellow, 0.9mm, FC/APC-SC/APC, 2 meters

Note: "If the required type of any item is not on the relevant list, please use "O" or "OO" as the red cells indicate, and kindly state the required type in the description of PO.