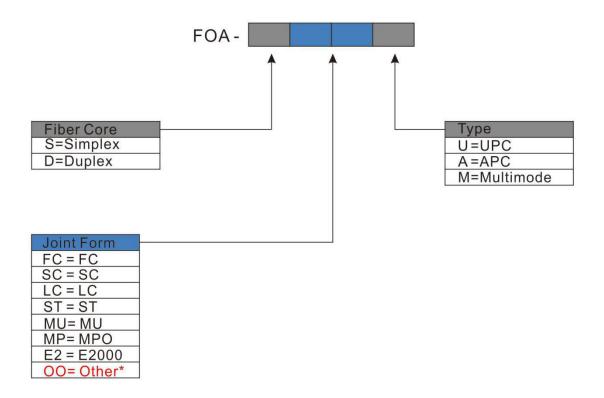

# **Catalog Number**

### Ordering Example:

FOA-SFCU Simplex, FC, UPC

Note: \*If the required type of any item is not on the relevant list, please use "O" or "OO" as the red cells indicate, and kindly state the required type in the description of PO.