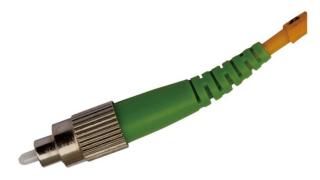

### Overview

The FC connector are mainly used for single mode applications were precision is required. With its simple to use locking thread mechanism preventing accidental disconnection, this provides a very secure connection.

#### **Features**

- Thread and integration structure with reliable connector;
- Square and round flange;
- Split zirconia (ceramic) ferrule is adopted.
- High return loss, Low insertion loss
- Push-and-pull structure, convenient for operation;
- Split zirconia (ceramic) ferrule is adopted.
- Available fiber diameter: 0.9mm, 2.0mm, 3.0mm
- Usually mounted in a distribution panel or wall box.
- The connectors are color coded allowing easy identification of the connector type.
- Available with single-core & multi-core patch cords and pigtails.