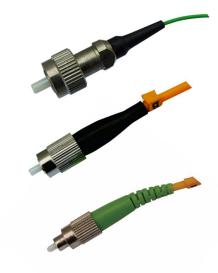

### Overview

The FC connector are mainly used for single mode applications were precision is required. With its simple to use locking thread mechanism preventing accidental disconnection, this provides a very secure connection.

#### **Features**

- Thread and integration structure with reliable connector;
- Square and round flange;
- Split zirconia (ceramic) ferrule is adopted.
- High return loss, Low insertion loss
- Push-and-pull structure, convenient for operation;
- Split zirconia (ceramic) ferrule is adopted.
- Available fiber diameter: 0.9mm, 2.0mm, 3.0mm
- Usually mounted in a distribution panel or wall box.
- The connectors are color coded allowing easy identification of the connector type.
- Available with single-core & multi-core patch cords and pigtails.