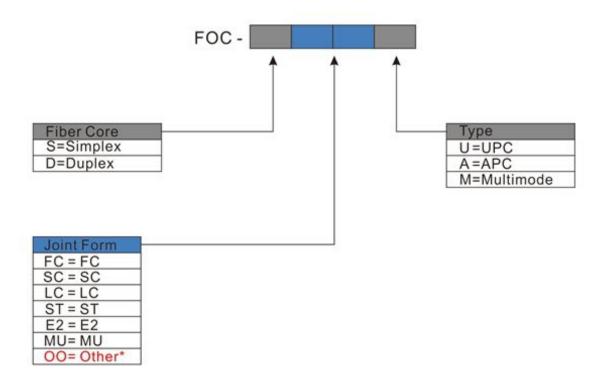

## **Catalog Number**

#### Ordering Example:

FOC-SMUA Simplex, MU, APC

Note : \*If the required type of any item is not on the relevant list, please use "O" or "OO" as the red cells indicate, and kindly state the required type in the description of PO.