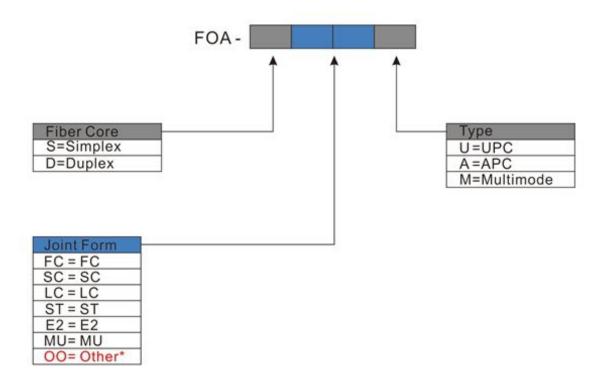

## **Catalog Number**

#### **Ordering Example:**

FOA-SFCU Simplex, FC, UPC

Note : \*If the required type of any item is not on the relevant list, please use "O" or "OO" as the red cells indicate, and kindly state the required type in the description of PO.