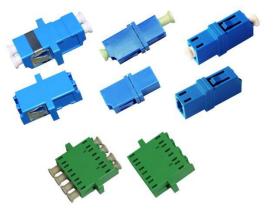

# **Fiber Optic Adapter**

LC Adapter

### **Overview**

The LC adapter set the standard for small optical fiber interconnects. LC small-form-factor adapters are available as duplex, enabling two connectors to be used in the same footprint.

#### **Features**

- Double the capacity, perfect space saving solution
- Small size, large capacity
- Bayonet structure, convenient for installation.
- High return loss, Low insertion loss
- Push-and-pull structure, convenient for operation;
- Split zirconia (ceramic) ferrule is adopted.
- Used to mate two connectors together.
- Usually mounted in a distribution panel or wall box.
- LongXing's LC adapter is available for all standard connector types in both single mode and multimode.
- The adapters are color coded allowing easy identification of the adapter type.
- Available with single-core & multi-core patch cords and pigtails.