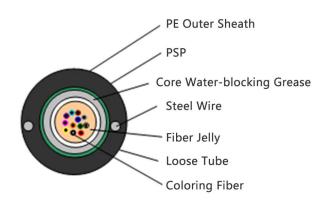

## **Overview**

The coloring fiber are positioned in a central loose tube, the PSP is longitudinal covering, parallel steelwire is inside the PE sheath, between steel strip and loose tube are filled with a water-blocking compound.