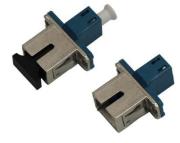

#### **Hybrid Adapter**

### **Overview**

Hybrid adapters are used when mating connectors with different profiles is required. Fiber Optic Adapters are an important component in a fiber optic network; they are used in a fiber optic patch panel or any other outlet to mate two connectors.Our adapters are made with high precision machines which ensure precise alignment for the connectors when they are plugged in.

# **Details**

FC/SC Hybrid Adapter

FC/SC Hybrid Adapter

FC/ST Hybrid Adapter

SC/LC Hybrid Adapter

]@ www.lxtelecom.com

LongXingTelecom +86 574 87908988 +86 574 87908188 Ver: 251115 Ā

2