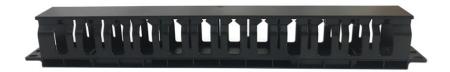

## Horizontal cable manager

LX-CMH-1U LX-CMH-2U

Horizontal cable managers ensure optimal cable radius to prevent deterioration or breakage. Flexible fingers maximize thecare and protection of the equipment and cables, keeping the structured cabling system unhurt and totally functional. Removable cover makes it easy to add or remove bundled cables quickly.

## **Part Details**

LX-CMH-1U