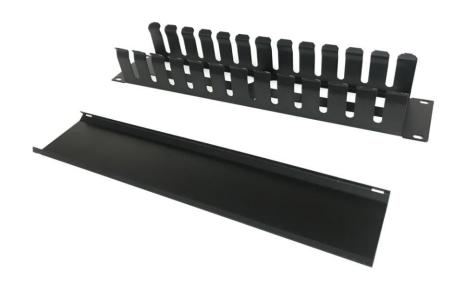

## Horizontal cable manager

LX-CMH-1U LX-CMH-2U

Horizontal cable managers ensure optimal cable radius to prevent deterioration or breakage. Flexible fingers maximize thecare and protection of the equipment and cables, keeping the structured cabling system unhurt and totally functional. Removable cover makes it easy to add or remove bundled cables quickly.

## **Features**

- Integral bend radius control Maintains bend radius as cables transition to and from horizontal and vertical path ways.
- Flexible finger dusts Provides for easy installation and organizes cables simplifying moves, add-ons, and changes.
- Cable pass through holes Provides ease of installation and cable maintenance.
- Available in 2U version

## **Part Details**

LX-CMH-1U