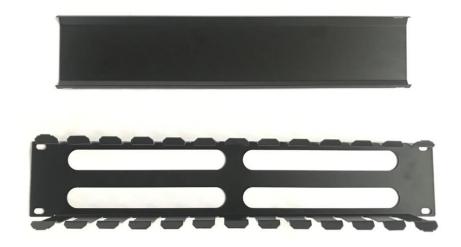

## Horizontal cable manager

LX-CMH-1U LX-CMH-2U

Horizontal cable managers ensure optimal cable radius to prevent deterioration or breakage. Flexible fingers maximize thecare and protection of the equipment and cables, keeping the structured cabling system unhurt and totally functional. Removable cover makes it easy to add or remove bundled cables quickly.

## **Features**

- Integral bend radius control Maintains bend radius as cables transition to and from horizontal and vertical path ways.
- Flexible finger dusts Provides for easy installation and organizes cables simplifying moves, add-ons, and changes.
- Cable pass through holes Provides ease of installation and cable maintenance.
- Available in 2U version

| Product Specifications |                        |                   |
|------------------------|------------------------|-------------------|
| Part Number            | LX-CMH-1U              | LX-CMH-2U         |
| No. of Rack Spaces     | 1U                     | 2U                |
| Style                  | Finger Duct with Cover |                   |
| Material               | ABS                    | Cold rolled steel |
| Color                  | Black                  |                   |
| Orientation            | Horizontal             |                   |
| Pass-through Holes     | 2                      |                   |
| Detachable cover       | Yes                    |                   |
| Application            | Fiber, Copper and etc. |                   |
| Dimensions (W x H x D) | 483 x 44.5 x 65mm      | 483 x 88 x 70mm   |