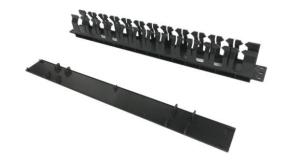

## Horizontal cable manager

LX-CMH-1U LX-CMH-2U

Horizontal cable managers ensure optimal cable radius to prevent deterioration or breakage. Flexible fingers maximize thecare and protection of the equipment and cables, keeping the structured cabling system unhurt and totally functional. Removable cover makes it easy to add or remove bundled cables quickly.

## **Part Details**

LX-CMH-1U