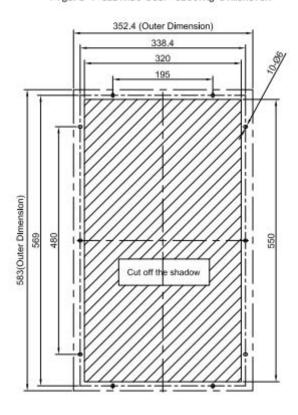

## **Installation Instructions**

Figure 1-Cabinet Door Cutting Dimension

Figure 2-Installation Instruction