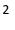

|
| Cooling Capacity(Optional) | 280W@L35/L55                    |
| Power Consumption          | 210W@L35/L55                    |
| Internal Airflow           | 150m³/h                         |
| Working Temperature Range  | -40℃~+55℃                       |
| Max Noise Level            | 55dB(A)                         |
| IP Grade                   | IP55                            |
| Net Weight                 | 20kg                            |
| Refrigerant                | R134a                           |
| Dimensions(H*W*D)          | 550mm*320mm*175mm               |
| CE&RoHS Compliant          | Yes                             |
| Surface Treatment          | Outdoor type power coating,     |
|                            | Standard color: RAL7035         |









# **Technical Drawings**







3

## **Installation Instructions**

Figure 1-Cabinet Door Cutting Dimension



Figure 2-Installation Instruction