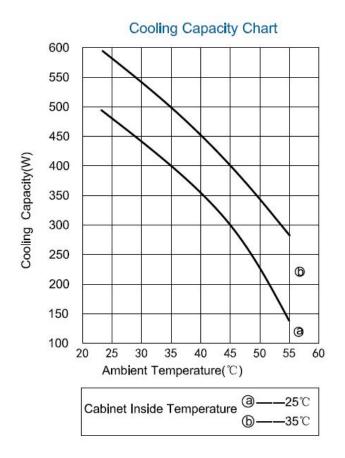

| Technical parameters       |                                 |
|----------------------------|---------------------------------|
| Name                       | Outdoor Cabinet Air Conditioner |
| Code                       | DC500                           |
| Mounting Method            | Semi-embedded Mounting          |
| Power Supply               | -48VDC                          |
| Cooling Capacity           | 500W@L35/L35                    |
| Power Consumption          | 150W@L35/L35                    |
| Cooling Capacity(Optional) | 280W@L35/L55                    |
| Power Consumption          | 210W@L35/L55                    |
| Internal Airflow           | 150m³/h                         |
| Working Temperature Range  | -40℃~+55℃                       |
| Max Noise Level            | 55dB(A)                         |
| IP Grade                   | IP55                            |
| Net Weight                 | 20kg                            |
| Refrigerant                | R134a                           |
| Dimensions(H*W*D)          | 550mm*320mm*175mm               |
| CE&RoHS Compliant          | Yes                             |
| Surface Treatment          | Outdoor type power coating,     |
|                            | Standard color: RAL7035         |