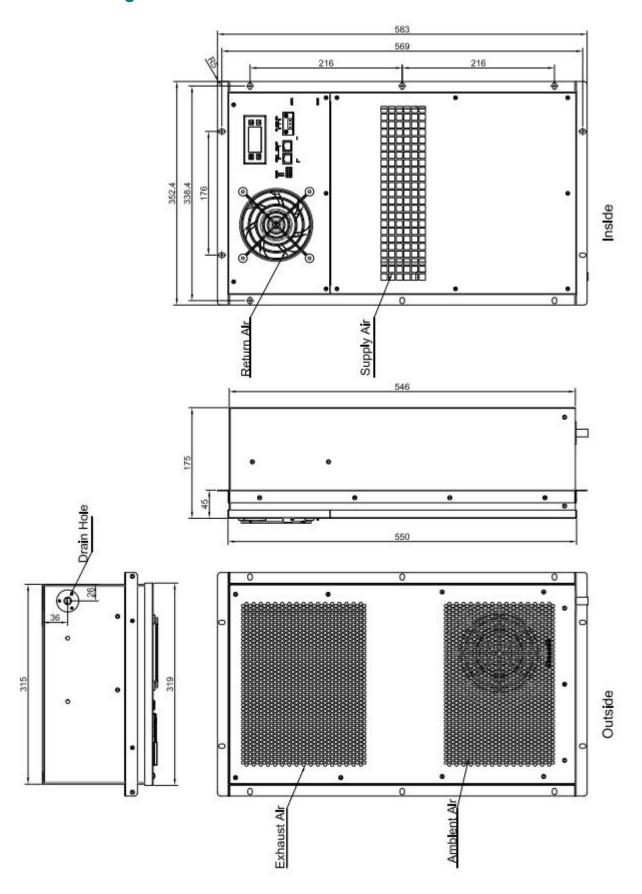

## **Installation Instructions**

Figure 1-Cabinet Door Cutting Dimension

Figure 2-Installation Instruction