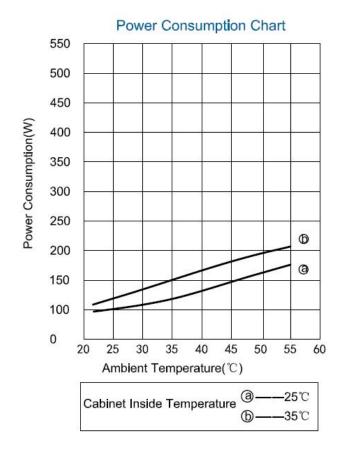

| Technical parameters       |                                 |
|----------------------------|---------------------------------|
| Name                       | Outdoor Cabinet Air Conditioner |
| Code                       | DC500                           |
| Mounting Method            | Semi-embedded Mounting          |
| Power Supply               | -48VDC                          |
| Cooling Capacity           | 500W@L35/L35                    |
| Power Consumption          | 150W@L35/L35                    |
| Cooling Capacity(Optional) | 280W@L35/L55                    |
| Power Consumption          | 210W@L35/L55                    |
| Internal Airflow           | 150m³/h                         |
| Working Temperature Range  | -40℃~+55℃                       |
| Max Noise Level            | 55dB(A)                         |
| IP Grade                   | IP55                            |
| Net Weight                 | 20kg                            |
| Refrigerant                | R134a                           |
| Dimensions(H*W*D)          | 550mm*320mm*175mm               |
| CE&RoHS Compliant          | Yes                             |
| Surface Treatment          | Outdoor type power coating,     |
|                            | Standard color: RAL7035         |