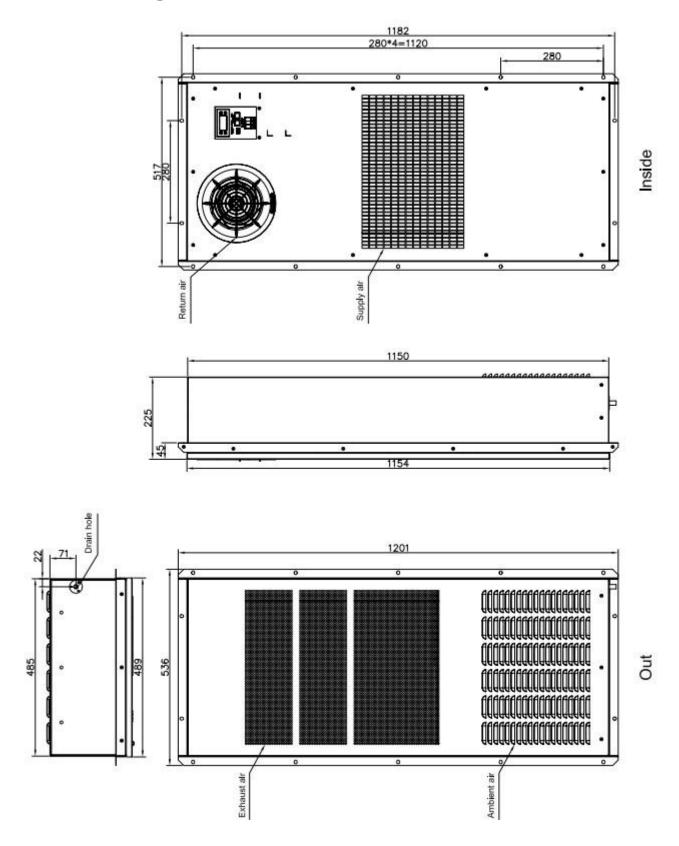

# **Technical Drawings**

LongXingTelecom +86 574 87908988

Ver: 200716

+86 574 87908188

ongXing Telecom

info@lxtelecom.com

www.lxtelecom.com

| Technical parameters       |                                 |
|----------------------------|---------------------------------|
| Name                       | Outdoor Cabinet Air Conditioner |
| Code                       | DC 3000                         |
| Mounting Method            | Semi-embedded Mounting          |
| Power Supply               | -48VDC                          |
| Cooling Capacity           | 3000W@L35/L35                   |
| Power Consumption          | 860W@L35/L35                    |
| Cooling Capacity(Optional) | 1800W@L35/L55                   |
| Power Consumption          | 1020W@L35/L55                   |
| Internal Airflow           | 800m³/h                         |
| Working Temperature Range  | -40℃~+55℃                       |
| Max Noise Level            | 65dB(A)                         |
| IP Grade                   | IP55                            |
| Net Weight                 | 60kg                            |
| Refrigerant                | R134a                           |
| Dimensions(H*W*D)          | 1154mm*489mm*225mm              |
| CE&RoHS Compliant          | Yes                             |
| Surface Treatment          | Outdoor type power coating,     |
|                            | Standard color: RAL7035         |