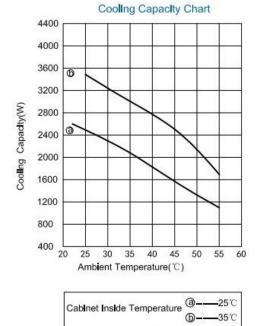

ongXing Telecom

info@lxtelecom.com

www.lxtelecom.com

| Technical parameters       |                                 |
|----------------------------|---------------------------------|
| Name                       | Outdoor Cabinet Air Conditioner |
| Code                       | DC 3000                         |
| Mounting Method            | Semi-embedded Mounting          |
| Power Supply               | -48VDC                          |
| Cooling Capacity           | 3000W@L35/L35                   |
| Power Consumption          | 860W@L35/L35                    |
| Cooling Capacity(Optional) | 1800W@L35/L55                   |
| Power Consumption          | 1020W@L35/L55                   |
| Internal Airflow           | 800m³/h                         |
| Working Temperature Range  | -40℃~+55℃                       |
| Max Noise Level            | 65dB(A)                         |
| IP Grade                   | IP55                            |
| Net Weight                 | 60kg                            |
| Refrigerant                | R134a                           |
| Dimensions(H*W*D)          | 1154mm*489mm*225mm              |
| CE&RoHS Compliant          | Yes                             |
| Surface Treatment          | Outdoor type power coating,     |
|                            | Standard color: RAL7035         |