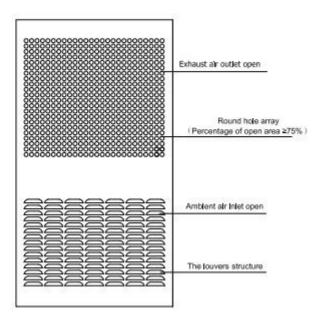

### **Installation Instructions**

Figure 1-Cabinet Door Cutting Dimension

Figure 2-Air open design of cowling

Figure 3-Installation Instruction