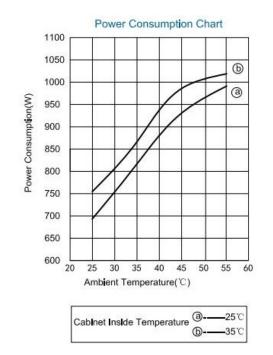

ongXing Telecom

info@lxtelecom.com

www.lxtelecom.com

| Technical parameters       |                                 |
|----------------------------|---------------------------------|
| Name                       | Outdoor Cabinet Air Conditioner |
| Code                       | DC 3000                         |
| Mounting Method            | Semi-embedded Mounting          |
| Power Supply               | -48VDC                          |
| Cooling Capacity           | 3000W@L35/L35                   |
| Power Consumption          | 860W@L35/L35                    |
| Cooling Capacity(Optional) | 1800W@L35/L55                   |
| Power Consumption          | 1020W@L35/L55                   |
| Internal Airflow           | 800m³/h                         |
| Working Temperature Range  | -40℃~+55℃                       |
| Max Noise Level            | 65dB(A)                         |
| IP Grade                   | IP55                            |
| Net Weight                 | 60kg                            |
| Refrigerant                | R134a                           |
| Dimensions(H*W*D)          | 1154mm*489mm*225mm              |
| CE&RoHS Compliant          | Yes                             |
| Surface Treatment          | Outdoor type power coating,     |
|                            | Standard color: RAL7035         |