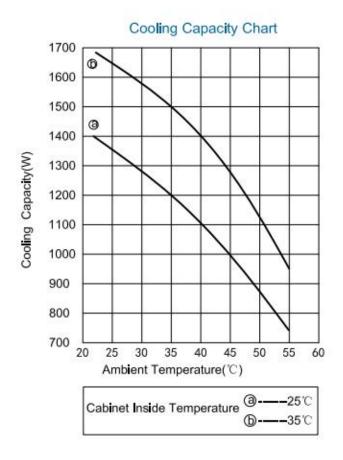

www.lxtelecom.com

| Outdoor Cabinet Air Conditioner |
|---------------------------------|
| DC1500                          |
| Semi-embedded Mounting          |
| -48VDC                          |
| 1500W@L35/L35                   |
| 395W@L35/L35                    |
| 940W@L35/L55                    |
| 490W@L35/L55                    |
| 400m³ /h                        |
| -40°C~+55°C                     |
| 65dB(A)                         |
| IP55                            |
| 45kg                            |
| R134a                           |
| 1116mm*416mm*170mm              |
| Yes                             |
| Outdoor type power coating,     |
| Standard color: RAL7035         |
|                                 |