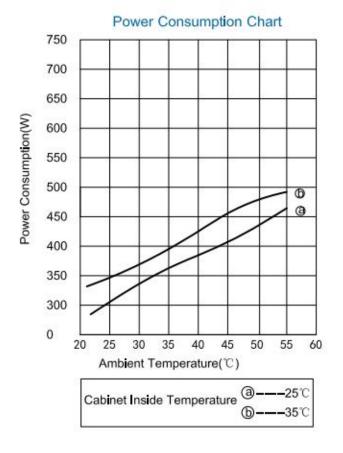

www.lxtelecom.com

| Outdoor Cabinet Air Conditioner |
|---------------------------------|
| DC1500                          |
| Semi-embedded Mounting          |
| -48VDC                          |
| 1500W@L35/L35                   |
| 395W@L35/L35                    |
| 940W@L35/L55                    |
| 490W@L35/L55                    |
| 400m³ /h                        |
| -40°C~+55°C                     |
| 65dB(A)                         |
| IP55                            |
| 45kg                            |
| R134a                           |
| 1116mm*416mm*170mm              |
| Yes                             |
| Outdoor type power coating,     |
| Standard color: RAL7035         |
|                                 |