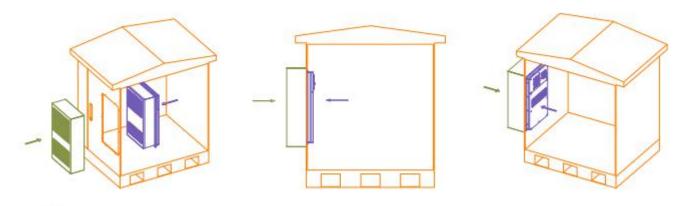

### **Installation Instructions**

Figure 1-Cabinet Door Cutting Dimension

Figure 2-Air open design of cowling

Figure 3-Installation Instruction

4