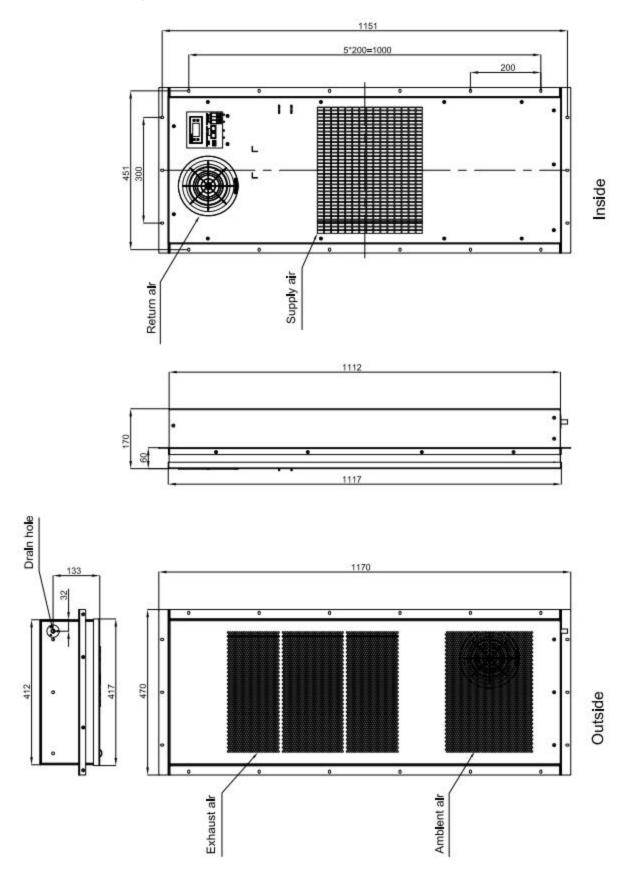

RS485.



www.lxtelecom.com









| Outdoor Cabinet Air Conditioner |
|---------------------------------|
| DC1500                          |
| Semi-embedded Mounting          |
| -48VDC                          |
| 1500W@L35/L35                   |
| 395W@L35/L35                    |
| 940W@L35/L55                    |
| 490W@L35/L55                    |
| 400m³ /h                        |
| -40°C~+55°C                     |
| 65dB(A)                         |
| IP55                            |
| 45kg                            |
| R134a                           |
| 1116mm*416mm*170mm              |
| Yes                             |
| Outdoor type power coating,     |
| Standard color: RAL7035         |
|                                 |













2

# **Technical Drawings**









3

### **Installation Instructions**

Figure 1-Cabinet Door Cutting Dimension

Figure 2-Air open design of cowling





Figure 3-Installation Instruction











4