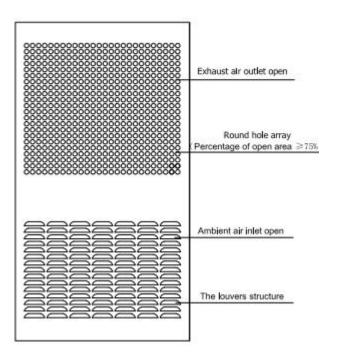

### **Installation Instructions**

Figure 1-Cabinet Door Cutting Dimension

Figure 2-Air open design of cowling

Figure 3-Installation Instruction

4