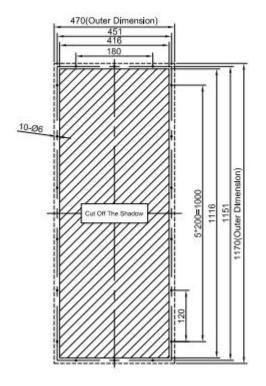

### **Installation Instructions**

Figure 1-Cabinet Door Cutting Dimension

Figure 2-Air open design of cowling

Figure 3-Installation Instruction

4