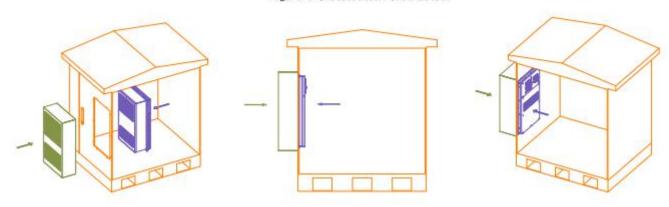

## **Installation Instructions**

Figure 1-Cabinet Door Cutting Dimension

Figure 2-Air open design of cowling

Figure 3-Installation Instruction

4