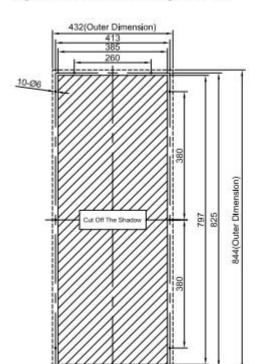

## **Installation Instructions**

Figure 1-Cabinet Door Cutting Dimension

Figure 2-Air open design of cowling

Figure 3-Installation Instruction

4