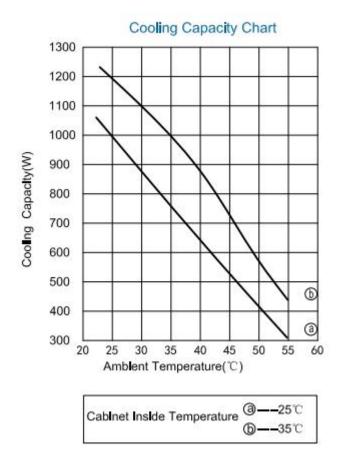

www.lxtelecom.com

Ver: 121217

| Technical parameters      |                                 |
|---------------------------|---------------------------------|
| Name                      | Outdoor Cabinet Air Conditioner |
| Model                     | DC1000                          |
| Mounting Method           | Semi-embedded Mounting          |
| Power Supply              | -48VDC                          |
| Cooling Capacity          | 1000W@L35/L35                   |
| Power Consumption         | 280W@L35/L35                    |
| Cooling Capacity          | 440W@L35/L55                    |
| Power Consumption         | 380W@L35/L55                    |
| Internal Airflow          | 400m³/h                         |
| Working Temperature Range | -40℃~+55℃                       |
| Max Noise Level           | 65dB(A)                         |
| IP Grade                  | IP55                            |
| Net Weight                | 27kg                            |
| Refrigerant               | R134a                           |
| Dimensions(H*W*D)         | 797mm*385mm*165mm               |
| CE&RoHS Compliant         | Yes                             |
| Surface Treatment         | Outdoor type power coating,     |
|                           | Standard color: RAL7035         |