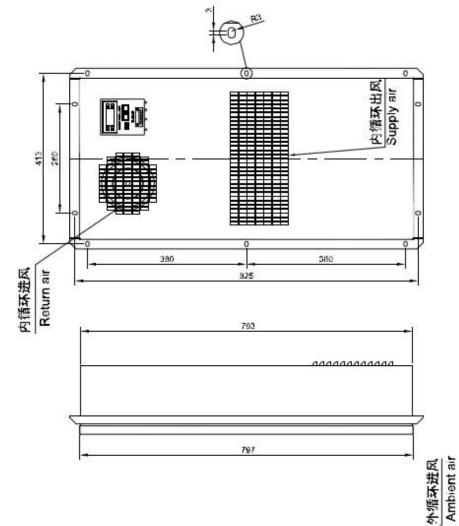

## **Installation Instructions**

Figure 1-Cabinet Door Cutting Dimension

Figure 2-Air open design of cowling

Figure 3-Installation Instruction

4