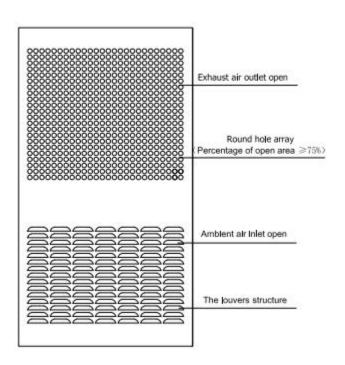

## **Installation Instructions**

Figure 1-Cabinet Door Cutting Dimension

Figure 2-Air open design of cowling

Figure 3-Installation Instruction

4