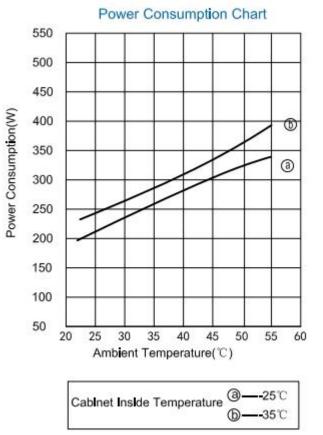

www.lxtelecom.com

Ver: 121217

| Technical parameters      |                                 |
|---------------------------|---------------------------------|
| Name                      | Outdoor Cabinet Air Conditioner |
| Model                     | DC1000                          |
| Mounting Method           | Semi-embedded Mounting          |
| Power Supply              | -48VDC                          |
| Cooling Capacity          | 1000W@L35/L35                   |
| Power Consumption         | 280W@L35/L35                    |
| Cooling Capacity          | 440W@L35/L55                    |
| Power Consumption         | 380W@L35/L55                    |
| Internal Airflow          | 400m³/h                         |
| Working Temperature Range | -40℃~+55℃                       |
| Max Noise Level           | 65dB(A)                         |
| IP Grade                  | IP55                            |
| Net Weight                | 27kg                            |
| Refrigerant               | R134a                           |
| Dimensions(H*W*D)         | 797mm*385mm*165mm               |
| CE&RoHS Compliant         | Yes                             |
| Surface Treatment         | Outdoor type power coating,     |
|                           | Standard color: RAL7035         |