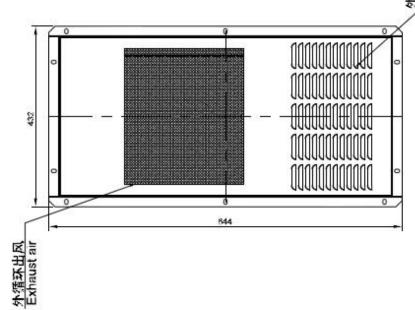

## **Installation Instructions**

Figure 1-Cabinet Door Cutting Dimension

Figure 2-Air open design of cowling

Figure 3-Installation Instruction

4