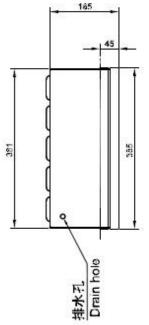

www.lxtelecom.com

Ver: 121217

| Technical parameters      |                                 |
|---------------------------|---------------------------------|
| Name                      | Outdoor Cabinet Air Conditioner |
| Model                     | DC1000                          |
| Mounting Method           | Semi-embedded Mounting          |
| Power Supply              | -48VDC                          |
| Cooling Capacity          | 1000W@L35/L35                   |
| Power Consumption         | 280W@L35/L35                    |
| Cooling Capacity          | 440W@L35/L55                    |
| Power Consumption         | 380W@L35/L55                    |
| Internal Airflow          | 400m³/h                         |
| Working Temperature Range | -40℃~+55℃                       |
| Max Noise Level           | 65dB(A)                         |
| IP Grade                  | IP55                            |
| Net Weight                | 27kg                            |
| Refrigerant               | R134a                           |
| Dimensions(H*W*D)         | 797mm*385mm*165mm               |
| CE&RoHS Compliant         | Yes                             |
| Surface Treatment         | Outdoor type power coating,     |
|                           | Standard color: RAL7035         |