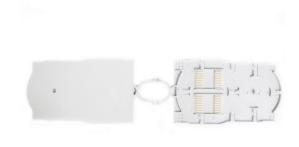

| Name of Components     | Quantity              | Usage                                                                 | Remarks                          |  |
|------------------------|-----------------------|-----------------------------------------------------------------------|----------------------------------|--|
| FOSC Cover             | 1 piece               | Protecting fiber cable splices in whole                               | Height*Diameter: 360*177(mm)     |  |
| Splice Tray (FOST)     | Max. 6 trays (bunchy) | Fixing heat shrink protective sleeve and holding fibers               | Bunchy: 12,24 (cores)            |  |
|                        | Max. 6 trays (ribbon) |                                                                       | Ribbon: 6 (pieces)               |  |
| Fiber Holding Tray     | 1 piece               | Holding fibers with protective coat                                   | N/A                              |  |
| Base                   | 1 set                 | Fixing internal and external structure                                | N/A                              |  |
| Plastic Hoop           | 1 set                 | Fixing between FOSC cover and base                                    | N/A                              |  |
| Seal Fitting           | 1 piece               | Sealing between FOSC cover and base                                   | N/A                              |  |
| Pressure Testing Valve | 1 set                 | After inject air, it is used for pressure testing and sealing testing | Configuration as per requiremen  |  |
| Earthing Deriving      | 1 set                 | Deriving metallic parts of fiber cables in FOSC for                   | Configuration as per requiremen  |  |
| Device                 |                       | earthing connection                                                   | Configuration as per requirement |  |