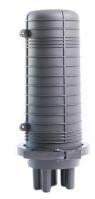

# **Fiber Optic Splice Closure**

GPJ83 - D10

#### **Overview**

LongXing GPJ83-D10 fiber optic splice closures (FOSC) are used to distribute, splice, and store the outdoor optical cables which enter and exit from the ends of the closure. There are two connection ways: direct connection and splitting connection. Applicable to situations such as overhead, man-well of pipeline, embedded situation etc.

#### **Features**

- The protection grade reaches IP 68.
- Aerial and wall-mounting.
- Ambient temperature ranges from -40 to 65°C.
- The closure is of small volume, big capacity and convenient maintenance. •
- The closure casing is made of quality engineering plastics, and of good • performance of anti-erosion against acid and alkali salt, anti-aging, as well as smooth appearance and reliable mechanical structure.
- The mechanical structure is reliable and has the performance of resisting wild • environment and intensive climate changes and serious working environment.
- The splice trays (FOST) inside the closure are turn-able like booklets, and have adequate curvature radius and space for winding optical fiber to make sure the curvature radius for optical winding 40 mm. Each optical cable and fiber can be operated individually.

| Dimensions and Capacity              |                              |
|--------------------------------------|------------------------------|
| Outside Dimensions (Height*Diameter) | 470mm*210mm                  |
| Weight (excluding outside box)       | 2350g - 3500g                |
| Number of Inlet / Outlet Ports       | 5 pieces in general          |
| Diameter of Fiber Cable              | Ф8mm - Ф38mm                 |
| Capacity of FOSC                     | Bunchy: 24 cores - 144 cores |
|                                      | Ribbon: up to 432 cores      |