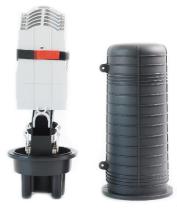

| Name of Components     | Quantity              | Usage                                                                 | Remarks                          |  |
|------------------------|-----------------------|-----------------------------------------------------------------------|----------------------------------|--|
| FOSC Cover             | 1 piece               | Protecting fiber cable splices in whole                               | Height*Diameter: 360*177(mm)     |  |
| Splice Tray (FOST)     | Max. 6 trays (bunchy) | Fixing heat shrink protective sleeve and holding fibers               | Bunchy: 12,24 (cores)            |  |
|                        | Max. 6 trays (ribbon) |                                                                       | Ribbon: 6 (pieces)               |  |
| Fiber Holding Tray     | 1 piece               | Holding fibers with protective coat                                   | N/A                              |  |
| Base                   | 1 set                 | Fixing internal and external structure                                | N/A                              |  |
| Plastic Hoop           | 1 set                 | Fixing between FOSC cover and base                                    | N/A                              |  |
| Seal Fitting           | 1 piece               | Sealing between FOSC cover and base                                   | N/A                              |  |
| Pressure Testing Valve | 1 set                 | After inject air, it is used for pressure testing and sealing testing | Configuration as per requiremen  |  |
| Earthing Deriving      | 1 set                 | Deriving metallic parts of fiber cables in FOSC for                   | Configuration as per requiremen  |  |
| Device                 |                       | earthing connection                                                   | Configuration as per requirement |  |

#### **Part Details**

LongXing Telecom
Anju Road, Beilun District, Ningbo, China
info@lxtelecom.com
www.lxtelecom.com

+86 574 87908988 +86 574 87908188 Ver: 0071216 LONG XING Structured Cabling Solutions