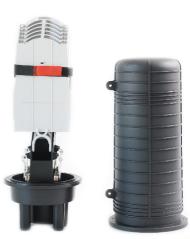

#### **Overview**

LongXing GPJ83-D10 fiber optic splice closures (FOSC) are used to distribute, splice, and store the outdoor optical cables which enter and exit from the ends of the closure. There are two connection ways: direct connection and splitting connection. Applicable to situations such as overhead, man-well of pipeline, embedded situation etc.

#### **Features**

- The protection grade reaches IP 68.
- Aerial and wall-mounting.
- Ambient temperature ranges from -40 to 65°C.
- The closure is of small volume, big capacity and convenient maintenance. •
- The closure casing is made of quality engineering plastics, and of good • performance of anti-erosion against acid and alkali salt, anti-aging, as well as smooth appearance and reliable mechanical structure.
- The mechanical structure is reliable and has the performance of resisting wild • environment and intensive climate changes and serious working environment.
- The splice trays (FOST) inside the closure are turn-able like booklets, and have adequate curvature radius and space for winding optical fiber to make sure the curvature radius for optical winding 40 mm. Each optical cable and fiber can be operated individually.