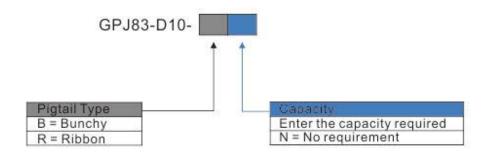

## Catalog Number

#### Ordering Example:

GPJ83-D10-B144: Bunchy pigtail, 144 cores.

Note : "If the required type of any item is not on the relevant list, please use "O" or "OO" as the red cells indicate, and kindly state the required type in the description of PO.