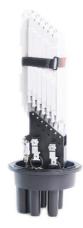

| Name of Components     | Quantity              | Usage                                                                 | Remarks                          |  |
|------------------------|-----------------------|-----------------------------------------------------------------------|----------------------------------|--|
| FOSC Cover             | 1 piece               | Protecting fiber cable splices in whole                               | Height*Diameter: 360*177(mm)     |  |
| Splice Tray (FOST)     | Max. 6 trays (bunchy) | Fixing heat shrink protective sleeve and holding fibers               | Bunchy: 12,24 (cores)            |  |
|                        | Max. 6 trays (ribbon) |                                                                       | Ribbon: 6 (pieces)               |  |
| Fiber Holding Tray     | 1 piece               | Holding fibers with protective coat                                   | N/A                              |  |
| Base                   | 1 set                 | Fixing internal and external structure                                | N/A                              |  |
| Plastic Hoop           | 1 set                 | Fixing between FOSC cover and base                                    | N/A                              |  |
| Seal Fitting           | 1 piece               | Sealing between FOSC cover and base                                   | N/A                              |  |
| Pressure Testing Valve | 1 set                 | After inject air, it is used for pressure testing and sealing testing | Configuration as per requiremen  |  |
| Earthing Deriving      | 1 set                 | Deriving metallic parts of fiber cables in FOSC for                   | Configuration as per requiremen  |  |
| Device                 |                       | earthing connection                                                   | Configuration as per requirement |  |

#### **Part Details**

LongXing Telecom
Anju Road, Beilun District, Ningbo, China
info@lxtelecom.com
www.lxtelecom.com

+86 574 87908988 +86 574 87908188 Ver: 0071216 LONG XING Structured Cabling Solutions