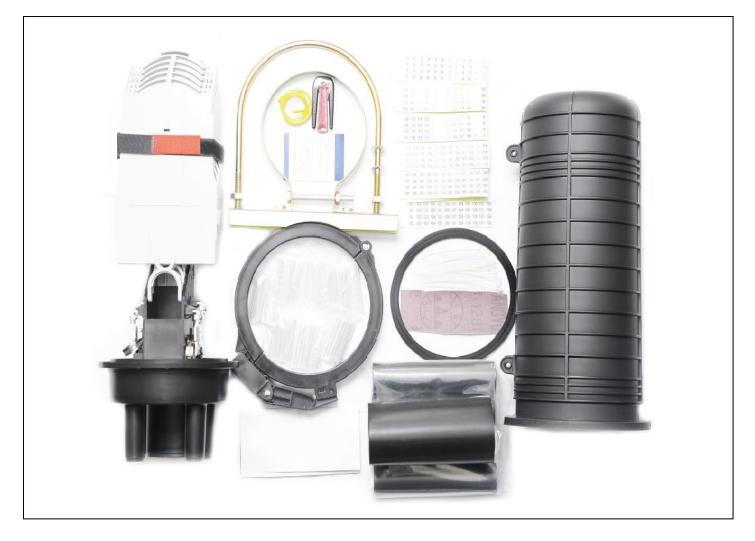

| Name of Components     | Quantity              | Usage                                                                 | Remarks                          |  |
|------------------------|-----------------------|-----------------------------------------------------------------------|----------------------------------|--|
| FOSC Cover             | 1 piece               | Protecting fiber cable splices in whole                               | Height*Diameter: 360*177(mm)     |  |
| Splice Tray (FOST)     | Max. 6 trays (bunchy) | Fixing heat shrink protective sleeve and holding fibers               | Bunchy: 12,24 (cores)            |  |
|                        | Max. 6 trays (ribbon) |                                                                       | Ribbon: 6 (pieces)               |  |
| Fiber Holding Tray     | 1 piece               | Holding fibers with protective coat                                   | N/A                              |  |
| Base                   | 1 set                 | Fixing internal and external structure                                | N/A                              |  |
| Plastic Hoop           | 1 set                 | Fixing between FOSC cover and base                                    | N/A                              |  |
| Seal Fitting           | 1 piece               | Sealing between FOSC cover and base                                   | N/A                              |  |
| Pressure Testing Valve | 1 set                 | After inject air, it is used for pressure testing and sealing testing | Configuration as per requiremen  |  |
| Earthing Deriving      | 1 set                 | Deriving metallic parts of fiber cables in FOSC for                   | Configuration as per requiremen  |  |
| Device                 |                       | earthing connection                                                   | Configuration as per requirement |  |

LongXing Telecom Anju Road, Beilun District, Ningbo, China

info@lxtelecom.com www.lxtelecom.com

Tube LongXingTelecom +86 574 87908988 +86 574 87908188 Ver: 071216

**Structured Cabling Solutions** 

G

| Main Accessories and Special Tools |            |                                                        |                                  |  |  |
|------------------------------------|------------|--------------------------------------------------------|----------------------------------|--|--|
| Name of Components                 | Quantity   | Usage                                                  | Remarks                          |  |  |
| Heat Shrink Protective Sleeve      | N/A        | Protecting fiber splices                               | Configuration as per capacity    |  |  |
| Nylon Tie                          | N/A        | Fixing fiber with protective coat                      | Configuration as per capacity    |  |  |
| Heat Shrink Fixing Sleeve (single) | N/A        | Fixing and sealing single fiber cable                  | Configuration as per requirement |  |  |
| Heat Shrink Fixing Sleeve (mass)   | N/A        | Fixing and sealing mass of fiber cable                 | Configuration as per requirement |  |  |
| Branching Clip                     | N/A        | Branching fiber cables                                 | Configuration as per requirement |  |  |
| Earthing Wire                      | 1 piece    | Putting through between earthing devices               | N/A                              |  |  |
| Desiccant                          | 1 bag      | Put into FOSC before sealing for desiccating air       | N/A                              |  |  |
| Labeling Paper                     | 1 piece    | Labeling fiber                                         | N/A                              |  |  |
| Special Wrench                     | 1 piece    | Tightening nut of reinforced core                      | N/A                              |  |  |
| Buffer Tube                        | Customized | Hitched to fibers and fixed with FOST, managing buffer | Configuration as per requirement |  |  |
| Aluminum-foil Paper                | 1 piece    | Protect the bottom of FOSC                             | N/A                              |  |  |

#### **Part Details**

LongXing Telecom
Anju Road, Beilun District, Ningbo, China
info@lxtelecom.com
www.lxtelecom.com

+86 574 87908988 +86 574 87908188 Ver: 0071216 LONG XING Structured Cabling Solutions