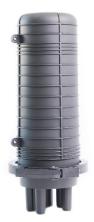

# **Fiber Optic Splice Closure**

GPJ83 - D10

#### **Overview**

LongXing GPJ83-D10 fiber optic splice closures (FOSC) are used to distribute, splice, and store the outdoor optical cables which enter and exit from the ends of the closure. There are two connection ways: direct connection and splitting connection. Applicable to situations such as overhead, man-well of pipeline, embedded situation etc.

#### **Features**

- The protection grade reaches IP 68.
- Aerial and wall-mounting.
- Ambient temperature ranges from -40 to 65°C.
- The closure is of small volume, big capacity and convenient maintenance. •
- The closure casing is made of quality engineering plastics, and of good • performance of anti-erosion against acid and alkali salt, anti-aging, as well as smooth appearance and reliable mechanical structure.
- The mechanical structure is reliable and has the performance of resisting wild • environment and intensive climate changes and serious working environment.
- The splice trays (FOST) inside the closure are turn-able like booklets, and have adequate curvature radius and space for winding optical fiber to make sure the curvature radius for optical winding 40 mm. Each optical cable and fiber can be operated individually.

| Dimensions and Capacity              |                              |
|--------------------------------------|------------------------------|
| Outside Dimensions (Height*Diameter) | 470mm*210mm                  |
| Weight (excluding outside box)       | 2350g - 3500g                |
| Number of Inlet / Outlet Ports       | 5 pieces in general          |
| Diameter of Fiber Cable              | Ф8mm - Ф38mm                 |
| Capacity of FOSC                     | Bunchy: 24 cores - 144 cores |
|                                      | Ribbon: up to 432 cores      |