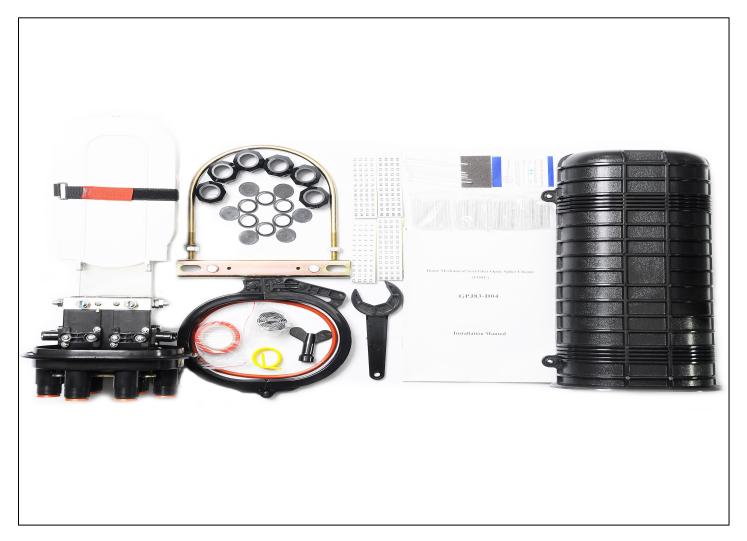

| Main Components              |                    |                                                             |                                   |  |
|------------------------------|--------------------|-------------------------------------------------------------|-----------------------------------|--|
| Name of Components           | Quantity           | Quantity Usage Remarks                                      |                                   |  |
| FOSC Cover                   | 1 piece            | Protecting fiber cable splices in whole                     | Height*Diameter: 400*220 (mm)     |  |
| Splice Tray (FOST)           | Max. 6 trays       | Fixing heat shrink protective sleeve and holding fibers     | Bunchy: 24, 36, 48, 72 cores      |  |
| Splice Tray (1 OST)          | (bunchy or ribbon) | Tixing fleat stilling protective sleeve and floiding libers | Ribbon: 12, 18 pieces             |  |
| Base                         | 1 set              | Fixing internal and external structure                      | N/A                               |  |
| Fiber Holding Tray           | 1 piece            | Holding fibers with protective coat                         | N/A                               |  |
| Plastic Hoop                 | 1 set              | Fixing between FOSC cover and base                          | N/A                               |  |
| Gasket ring 1 set            |                    | Big gasket ring is used to seal FOSC cover and base.        | 1 piece of big gasket ring, 6     |  |
|                              |                    | Small gasket ring is used to seal entry/exit tube           | pieces of small gasket ring       |  |
| Pressure Testing Valve 1 set |                    | After inject air, it is used for pressure testing and       | Configuration as per requirement. |  |
|                              |                    | sealing testing                                             | Configuration as per requirement. |  |
| Earthing Deriving            | 1 set              | Deriving metallic parts of fiber cables in FOSC for         | Configuration as not requirement  |  |
| Device                       | 1 501              | earthing connection                                         | Configuration as per requirement. |  |

LongXingTelecom

Ver: 010816

+86 574 87908988 +86 574 87908188

| Main Accessories and Special Tools |            |                                                          |                                    |  |
|------------------------------------|------------|----------------------------------------------------------|------------------------------------|--|
| Name of Components                 | Quantity   | Usage                                                    | Remarks                            |  |
| Heat Shrink Protective Sleeve      | N/A        | Protecting fiber splices                                 | Configuration as per capacity      |  |
| Nylon Tie                          | N/A        | Fixing fiber with protective coat                        | Configuration as per capacity      |  |
| Earthing Wire                      | 1 piece    | Putting through between earthing devices                 | N/A                                |  |
| Abrasive cloth                     | 1 piece    | Scratching fiber cables                                  | N/A                                |  |
| Labeling Paper                     | 1 piece    | Labeling fibers                                          | N/A                                |  |
| Special Wrench 2                   | 2 piece    | Installing and tightening nut of reinforced core and nut | N/A                                |  |
|                                    | 2 piece    | (plastic) of entry/exit tube                             | IV/A                               |  |
| Measuring Paper 1 piece            | 1 niece    | To measure perimeter of fiber cable, of which the        | N/A                                |  |
|                                    | i piece    | diameter is enlarged with seal tape                      | N/A                                |  |
| Seal Tape 1 ring                   | 1 ring     | Enlarging diameter of fiber cable which fits in with     |                                    |  |
|                                    | Tillig     | gasket ring.                                             | Configuration as per specification |  |
| Insulation Tape                    | 1 ring     | Enlarging diameter of fiber cable for easy fixing        | N/A                                |  |
| Metal Hoop                         | 1 set      | For wall mounting and pole hugging                       | N/A                                |  |
| Buffer Tube                        | Customized | Hitched to fibers and fixed with FOST, managing buffer   | Configuration as per requirement   |  |
| Desiccant                          | 1 bag      | Put into FOSC before sealing for desiccating air         | N/A                                |  |

## **Packing**

Structured Cabling Solutions