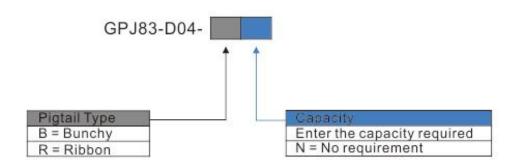

# Catalog Number

### Ordering Example:

GPJ83-D04-B288: Bunchy pigtail, 288 cores.

Note: "If the required type of any item is not on the relevant list, please use "O" or "OO" as the red cells indicate, and kindly state the required type in the description of PO.