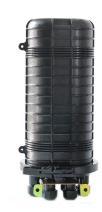

| Dimensions and Capacity              |                                                       |
|--------------------------------------|-------------------------------------------------------|
| Outside Dimensions (Height*Diameter) | 480mm*220mm                                           |
| Weight (excluding outside box)       | 3500g - 4100g                                         |
| Number of Inlet / Outlet Ports       | 6 pieces                                              |
| Diameter of Fiber Cable              | Ф5mm - Ф18mm                                          |
| Capacity of FOSC                     | Bunchy: 12 cores - 288 cores; Ribbon: up to 432 cores |

| Main Components              |                    |                                                             |                                   |  |
|------------------------------|--------------------|-------------------------------------------------------------|-----------------------------------|--|
| Name of Components           | Quantity           | Quantity Usage Remarks                                      |                                   |  |
| FOSC Cover                   | 1 piece            | Protecting fiber cable splices in whole                     | Height*Diameter: 400*220 (mm)     |  |
| Splice Tray (FOST)           | Max. 6 trays       | Fixing heat shrink protective sleeve and holding fibers     | Bunchy: 24, 36, 48, 72 cores      |  |
| Splice Tray (1 OST)          | (bunchy or ribbon) | Tixing fleat stilling protective sleeve and floiding libers | Ribbon: 12, 18 pieces             |  |
| Base                         | 1 set              | Fixing internal and external structure                      | N/A                               |  |
| Fiber Holding Tray           | 1 piece            | Holding fibers with protective coat                         | N/A                               |  |
| Plastic Hoop                 | 1 set              | Fixing between FOSC cover and base                          | N/A                               |  |
| Gasket ring 1 set            |                    | Big gasket ring is used to seal FOSC cover and base.        | 1 piece of big gasket ring, 6     |  |
|                              |                    | Small gasket ring is used to seal entry/exit tube           | pieces of small gasket ring       |  |
| Pressure Testing Valve 1 set |                    | After inject air, it is used for pressure testing and       | Configuration as per requirement. |  |
|                              |                    | sealing testing                                             | Configuration as per requirement. |  |
| Earthing Deriving            | 1 set              | Deriving metallic parts of fiber cables in FOSC for         | Configuration as not requirement  |  |
| Device                       | 1 501              | earthing connection                                         | Configuration as per requirement. |  |