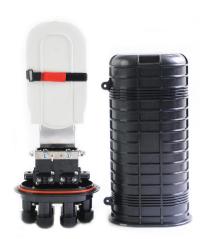

## **Part Details**

in LongXing Telecom

Structured Cabling Solutions

| Main Components              |                    |                                                             |                                   |  |
|------------------------------|--------------------|-------------------------------------------------------------|-----------------------------------|--|
| Name of Components           | Quantity           | Quantity Usage Remarks                                      |                                   |  |
| FOSC Cover                   | 1 piece            | Protecting fiber cable splices in whole                     | Height*Diameter: 400*220 (mm)     |  |
| Splice Tray (FOST)           | Max. 6 trays       | Fixing heat shrink protective sleeve and holding fibers     | Bunchy: 24, 36, 48, 72 cores      |  |
| Splice Tray (1 OST)          | (bunchy or ribbon) | Tixing fleat stilling protective sleeve and floiding libers | Ribbon: 12, 18 pieces             |  |
| Base                         | 1 set              | Fixing internal and external structure                      | N/A                               |  |
| Fiber Holding Tray           | 1 piece            | Holding fibers with protective coat                         | N/A                               |  |
| Plastic Hoop                 | 1 set              | Fixing between FOSC cover and base                          | N/A                               |  |
| Gasket ring 1 set            |                    | Big gasket ring is used to seal FOSC cover and base.        | 1 piece of big gasket ring, 6     |  |
|                              |                    | Small gasket ring is used to seal entry/exit tube           | pieces of small gasket ring       |  |
| Pressure Testing Valve 1 set |                    | After inject air, it is used for pressure testing and       | Configuration as per requirement. |  |
|                              |                    | sealing testing                                             | Configuration as per requirement. |  |
| Earthing Deriving            | 1 set              | Deriving metallic parts of fiber cables in FOSC for         | Configuration as not requirement  |  |
| Device                       | 1 501              | earthing connection                                         | Configuration as per requirement. |  |