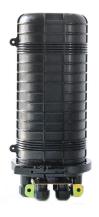

| Dimensions and Capacity              |                                                       |
|--------------------------------------|-------------------------------------------------------|
| Outside Dimensions (Height*Diameter) | 480mm*220mm                                           |
| Weight (excluding outside box)       | 3500g - 4100g                                         |
| Number of Inlet / Outlet Ports       | 6 pieces                                              |
| Diameter of Fiber Cable              | Ф5mm - Ф18mm                                          |
| Capacity of FOSC                     | Bunchy: 12 cores - 288 cores; Ribbon: up to 432 cores |

| Main Components              |                    |                                                             |                                   |  |
|------------------------------|--------------------|-------------------------------------------------------------|-----------------------------------|--|
| Name of Components           | Quantity           | Quantity Usage Remarks                                      |                                   |  |
| FOSC Cover                   | 1 piece            | Protecting fiber cable splices in whole                     | Height*Diameter: 400*220 (mm)     |  |
| Splice Tray (FOST)           | Max. 6 trays       | Fixing heat shrink protective sleeve and holding fibers     | Bunchy: 24, 36, 48, 72 cores      |  |
| Splice Tray (1 OST)          | (bunchy or ribbon) | Tixing fleat stilling protective sleeve and floiding libers | Ribbon: 12, 18 pieces             |  |
| Base                         | 1 set              | Fixing internal and external structure                      | N/A                               |  |
| Fiber Holding Tray           | 1 piece            | Holding fibers with protective coat                         | N/A                               |  |
| Plastic Hoop                 | 1 set              | Fixing between FOSC cover and base                          | N/A                               |  |
| Gasket ring 1 set            |                    | Big gasket ring is used to seal FOSC cover and base.        | 1 piece of big gasket ring, 6     |  |
|                              |                    | Small gasket ring is used to seal entry/exit tube           | pieces of small gasket ring       |  |
| Pressure Testing Valve 1 set |                    | After inject air, it is used for pressure testing and       | Configuration as per requirement. |  |
|                              |                    | sealing testing                                             | Configuration as per requirement. |  |
| Earthing Deriving            | 1 set              | Deriving metallic parts of fiber cables in FOSC for         | Configuration as not requirement  |  |
| Device                       | 1 501              | earthing connection                                         | Configuration as per requirement. |  |