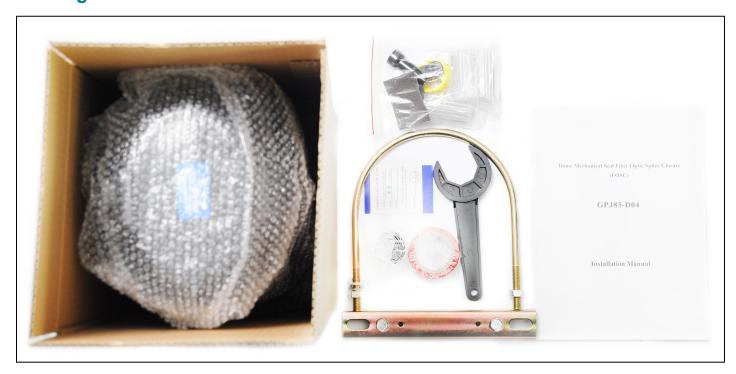

tools                                    | Provisional testing     |  |  |  |

| Shipping Information |                   |          |               |                             |
|----------------------|-------------------|----------|---------------|-----------------------------|
| Specification        | Carton Size       | Capacity | Net Weight    | Remarks                     |
| Inner Box            | 220mm*215mm*490mm | 1 pc     | 3.4kg - 4.0kg | Configuration as per weight |
| Outer Box            | 695mm*440mm*520mm | 6 pcs    | 20.4kg - 24kg | Configuration as per weight |

Notice: The above-mentioned tools and testing instruments should be provided by the operators themselves.

## **Part Details**











in LongXing Telecom





Structured Cabling Solutions

## **Packing**







Structured Cabling Solutions

# Catalog Number



### Ordering Example:

GPJ83-D04-B288: Bunchy pigtail, 288 cores.

Note: "If the required type of any item is not on the relevant list, please use "O" or "OO" as the red cells indicate, and kindly state the required type in the description of PO.

### More relevant designs for your reference.

| Madal Dimensions | Capacity (Cores)     |        | N N 3200 (120 (22) 7) | Cable Diameter                           |                       |
|------------------|----------------------|--------|-----------------------|------------------------------------------|-----------------------|
| Model            | (L*W*H) / (H*Dia) mm | Bunchy | Ribbon                | Number of Inlet/Out Ports                | Cable Diamete<br>(mm) |
| GPJ83-H01