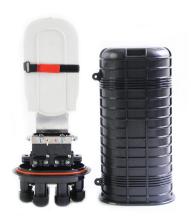

## **Packing**

Structured Cabling Solutions

| Main Components              |                    |                                                             |                                   |  |
|------------------------------|--------------------|-------------------------------------------------------------|-----------------------------------|--|
| Name of Components           | Quantity           | Quantity Usage Remarks                                      |                                   |  |
| FOSC Cover                   | 1 piece            | Protecting fiber cable splices in whole                     | Height*Diameter: 400*220 (mm)     |  |
| Splice Tray (FOST)           | Max. 6 trays       | Fixing heat shrink protective sleeve and holding fibers     | Bunchy: 24, 36, 48, 72 cores      |  |
| Splice Tray (1 OST)          | (bunchy or ribbon) | Tixing fleat stilling protective sleeve and floiding libers | Ribbon: 12, 18 pieces             |  |
| Base                         | 1 set              | Fixing internal and external structure                      | N/A                               |  |
| Fiber Holding Tray           | 1 piece            | Holding fibers with protective coat                         | N/A                               |  |
| Plastic Hoop                 | 1 set              | Fixing between FOSC cover and base                          | N/A                               |  |
| Gasket ring 1 set            |                    | Big gasket ring is used to seal FOSC cover and base.        | 1 piece of big gasket ring, 6     |  |
|                              |                    | Small gasket ring is used to seal entry/exit tube           | pieces of small gasket ring       |  |
| Pressure Testing Valve 1 set |                    | After inject air, it is used for pressure testing and       | Configuration as per requirement. |  |
|                              |                    | sealing testing                                             | Configuration as per requirement. |  |
| Earthing Deriving            | 1 set              | Deriving metallic parts of fiber cables in FOSC for         | Configuration as not requirement  |  |
| Device                       | 1 501              | earthing connection                                         | Configuration as per requirement. |  |