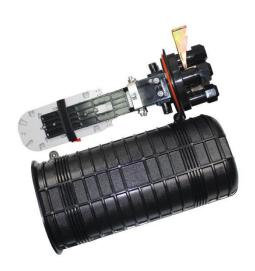

| Splicing testing        |  |  |  |
| Provisional splicing tools                                    | Provisional testing     |  |  |  |

| Shipping Information |                   |          |               |                             |
|----------------------|-------------------|----------|---------------|-----------------------------|
| Specification        | Carton Size       | Capacity | Net Weight    | Remarks                     |
| Inner Box            | 220mm*215mm*490mm | 1 pc     | 3.4kg - 4.0kg | Configuration as per weight |
| Outer Box            | 695mm*440mm*520mm | 6 pcs    | 20.4kg - 24kg | Configuration as per weight |

Notice: The above-mentioned tools and testing instruments should be provided by the operators themselves.

## **Part Details**











in LongXing Telecom





Structured Cabling Solutions

## **Packing**







Structured Cabling Solutions

# Catalog Number



### Ordering Example:

GPJ83-D04-B288: Bunchy pigtail, 288 cores.

Note: "If the required type of any item is not on the relevant list, please use "O" or "OO" as the red cells indicate, and kindly state the required type in the description of PO.

### More relevant designs for your reference.

| Madal Dimensions | Capacity (Cores)     |        | N N 3200 (120 (22) 7) | Cable Diameter                           |                       |
|------------------|----------------------|--------|-----------------------|------------------------------------------|-----------------------|
| Model            | (L*W*H) / (H*Dia) mm | Bunchy | Ribbon                | Number of