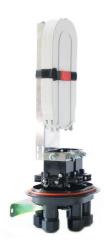

| Splicing testing        |  |  |  |
| Provisional splicing tools                                    | Provisional testing     |  |  |  |

| Shipping Information |                   |          |               |                             |
|----------------------|-------------------|----------|---------------|-----------------------------|
| Specification        | Carton Size       | Capacity | Net Weight    | Remarks                     |
| Inner Box            | 220mm*215mm*490mm | 1 pc     | 3.4kg - 4.0kg | Configuration as per weight |
| Outer Box            | 695mm*440mm*520mm | 6 pcs    | 20.4kg - 24kg | Configuration as per weight |

Notice: The above-mentioned tools and testing instruments should be provided by the operators themselves.

## **Part Details**











in LongXing Telecom





Structured Cabling Solutions

## **Packing**







Structured Cabling Solutions

# Catalog Number



### Ordering Example:

GPJ83-D04-B288: Bunchy pigtail, 288 cores.

Note: "If the required type of any item is not on the relevant list, please use "O" or "OO" as the red cells indicate, and kindly state the required type in the description of PO.

### More relevant designs for your reference.

| Madal Dimensions | Capacity (Cores)     |        | N N 3200 (120 (22) 7) | Cable Diameter                           |                       |
|------------------|----------------------|--------|-----------------------|------------------------------------------|-----------------------|
| Model            | (L*W*H) / (H*Dia) mm | Bunchy | Ribbon                | Number