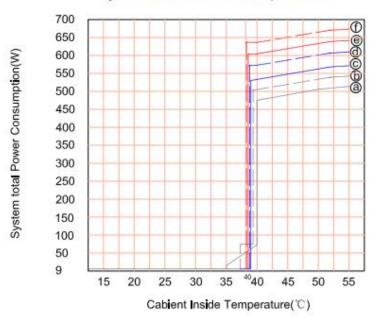

LongXing Telecom Anju Road, Beilun District, Ningbo, China info@lxtelecom.com www.lxtelecom.com

LongXingTelecom

+86 574 87908988 +86 574 87908188 Ver: 110618

System total Power Consumption Chart

| Amblent Temperature(°C) |   |          |    |  |
|-------------------------|---|----------|----|--|
|                         | 0 |          | 30 |  |
|                         | G |          | 35 |  |
|                         | © |          | 40 |  |
|                         | Ø |          | 45 |  |
|                         | e | <u> </u> | 50 |  |
|                         | Ð |          | 55 |  |

' When cabient inside temperature is equal or greater than 40°C, the compressor will be operated

3

LongXing Telecom Anju Road, Beilun District, Ningbo, China ζ@ info@lxtelecom.com  $\overline{\textcircled{}}$ www.lxtelecom.com