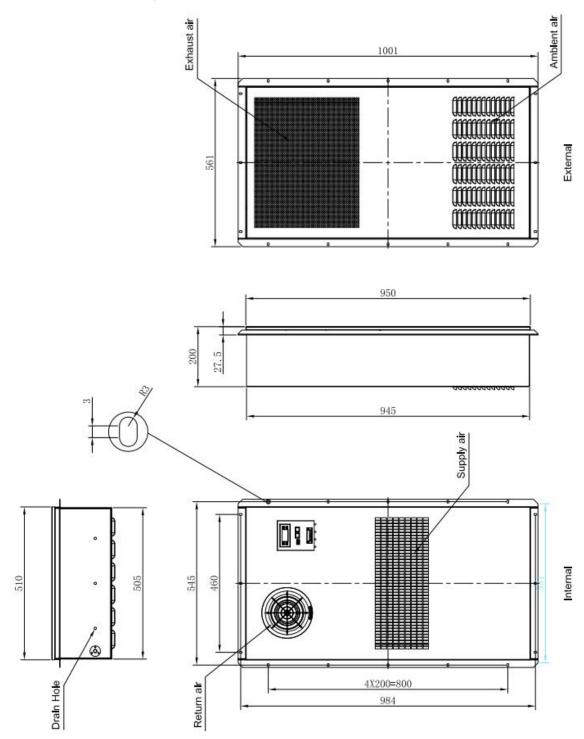

### **Technical Drawings**

LongXing Telecom LongXing Telecom Anju Road, Beilun District, Ningbo, China

**○** ◎

info@lxtelecom.com

www.lxtelecom.com

You Tube

LongXingTelecom

+86 574 87908988 +86 574 87908188 Ver: 110618

www.lxtelecom.com

LongXing Telecom LongXing Telecom Anju Road, Beilun District, Ningbo, China info@lxtelecom.com\_\_\_\_\_ +86 574 87908988
+86 574 87908188
Ver: 110618

1

| Technical parameters                                 |                                                      |  |  |  |
|------------------------------------------------------|------------------------------------------------------|--|--|--|
| Name                                                 | Combined Unit of Air Conditioner with Heat Exchanger |  |  |  |
| Code                                                 | CN1500                                               |  |  |  |
| Mounting Method                                      | Semi-embedded Mounting                               |  |  |  |
| AC Power Supply                                      | 230VAC±15%/50Hz                                      |  |  |  |
| DC Power Supply                                      | 48V±20%                                              |  |  |  |
| Cooling Capacity                                     | 1500W@L35/L35                                        |  |  |  |
| Cooling Consumption                                  | AC 420W@L35/L35                                      |  |  |  |
|                                                      | DC 68W@L35/L35                                       |  |  |  |
| Cooling Capacity                                     | 1125W@L35/L55                                        |  |  |  |
| Cooling Consumption                                  | AC 540W@L35/L55                                      |  |  |  |
|                                                      | DC 68W@L35/L55                                       |  |  |  |
| Heat Exchange Capacity                               | 80W/K                                                |  |  |  |
| Heat Exchange Consumption                            | DC 68W                                               |  |  |  |
| Internal Airflow                                     | 450m <sup>3</sup> /h                                 |  |  |  |
| Cooling Working Temperature Range                    | -15℃~+55℃                                            |  |  |  |
| Heat Exchange Internal Circulation Temperature Range | -40℃~+65℃                                            |  |  |  |
| Heat Exchange External Circulation Temperature Range | -40°C~+55°C                                          |  |  |  |
| Max Noise Level                                      | 65dB(A)                                              |  |  |  |
| IP Grade                                             | IP55                                                 |  |  |  |
| Net Weight                                           | 45kg                                                 |  |  |  |
| Refrigerant                                          | R134a                                                |  |  |  |
| Dimensions(H*W*D)                                    | 950mm*510mm*200mm                                    |  |  |  |
| CE&RoHS Compliant                                    | Yes                                                  |  |  |  |
| Surface Treatment                                    | Outdoor type powder coating                          |  |  |  |
|                                                      | Standard color: RAL7035                              |  |  |  |
| Heater                                               | Optional (800W)                                      |  |  |  |