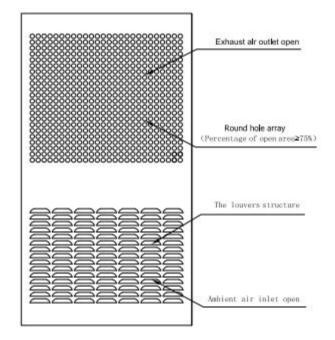

| 40 |  |
|                         | Ø |          | 45 |  |
|                         | e | <u> </u> | 50 |  |
|                         | Ð |          | 55 |  |

' When cabient inside temperature is equal or greater than 40°C, the compressor will be operated



3

LongXing Telecom Anju Road, Beilun District, Ningbo, China ζ@ info@lxtelecom.com  $\overline{\textcircled{}}$ www.lxtelecom.com

in

LongXing Telecom

Tube LongXingTelecom

+86 574 87908988 +86 574 87908188 Ver: 110618

### **Technical Drawings**

LongXing Telecom LongXing Telecom Anju Road, Beilun District, Ningbo, China

**○** ◎

info@lxtelecom.com

www.lxtelecom.com



You Tube

LongXingTelecom

+86 574 87908988 +86 574 87908188 Ver: 110618



4

# **Technical Drawings**



### Figure 1-Cabinet Door Cutting Dimension



#### Figure 2-Air open design of cowling

### Figure 3-Installation Instruction











in LongXing Telecom

Anju Road, Beilun District, Ningbo, China

+86 574 87908988
+86 574 87908188
Ver: 110618

5