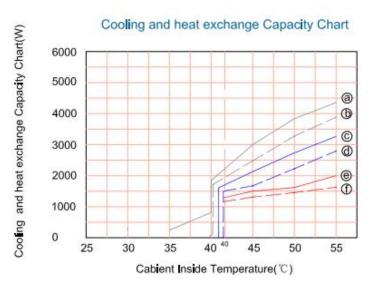

' When cabient inside temperature is equal or greater than 40°C, the compressor will be operated

3

LongXing Telecom Anju Road, Beilun District, Ningbo, China ζ@ info@lxtelecom.com  $\overline{\textcircled{}}$ www.lxtelecom.com