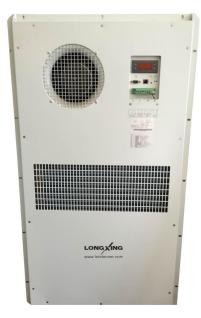

# **Enclosure Cooling**

Combined Unit of A/C with HEX

## Overview

LongXing Air Conditioner Cooling Solution can be widely used in enclosed area for climate control, such as wireless communication cabinet, battery cabinet, industry control cabinet etc. LongXing air conditioners are designed to cool your electronic and electrical controls, instruments, computer terminals, printers, telecommunications equipment, surveillance devices, cameras, laser and optical equipment and many other electronics in variety of environments. Our electronic cabinet cooling systems are designed for use with a wide range of enclosures and transit cases. Models are available for both indoor and outdoor use in AC and DC power configurations. Coolers feature corrosion-resistant stainless steel construction.