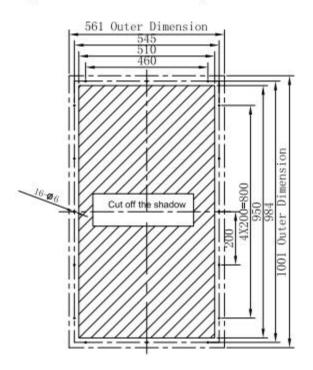

| 35 |  |
|                         | © |          | 40 |  |
|                         | Ø |          | 45 |  |
|                         | e | <u> </u> | 50 |  |
|                         | Ð |          | 55 |  |

' When cabient inside temperature is equal or greater than 40°C, the compressor will be operated



3

LongXing Telecom Anju Road, Beilun District, Ningbo, China ζ@ info@lxtelecom.com  $\overline{\textcircled{}}$ www.lxtelecom.com

in

LongXing Telecom

Tube LongXingTelecom

+86 574 87908988 +86 574 87908188 Ver: 110618

### **Technical Drawings**

LongXing Telecom LongXing Telecom Anju Road, Beilun District, Ningbo, China

**○** ◎

info@lxtelecom.com

www.lxtelecom.com



You Tube

LongXingTelecom

+86 574 87908988 +86 574 87908188 Ver: 110618



4

# **Technical Drawings**



### Figure 1-Cabinet Door Cutting Dimension



#### Figure 2-Air open design of cowling

### Figure 3-Installation Instruction











in LongXing Telecom

Anju Road, Beilun District, Ningbo, China

+86 574 87908988
+86 574 87908188
Ver: 110618

5